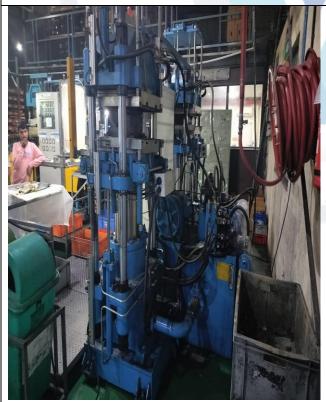

## 5. ACTUAL SITE PHOTOGRAPHS

Non-Vacuum Compression Forming Machine TYC-10-2-S-PCD at Location-1

Non-Vacuum Compression Forming Machine TYC-10-2-S-PCD at Location-1

Since 1989

### **ACTUAL SITE PHOTOGRAPHS**

Non-Vacuum Compression Forming Machine TYC-10-2-S-PCD at Location-1

Rubber Strip Cutting Machine, Size:- 1220 X 970 X 1340 mm at Location-1

Since 1989

CONSULTANTO
Valuers & Appraisers
Architects & Mirror Designers (1)
Tev Cressibants
Lander's Engineers
MH2010 PVVIII