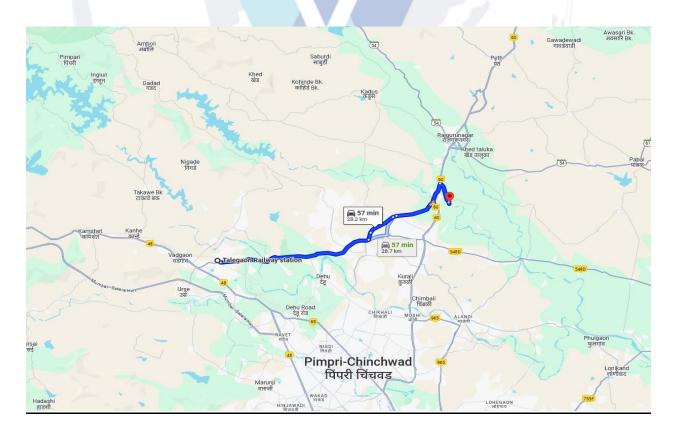

## **ROUTE MAP OF THE PROPERTY-LOCATION-2**

### Site u/r

Longitude Latitude: 18°47'25.8"N 73°52'57.0"E

Note: The Blue line shows the route to site from nearest railway station (Talegaon - Since 1989

Vastukala Consultants (I) Pvt. Ltd

**VASTUKALA** 