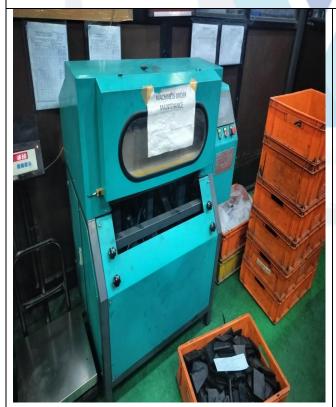

### **ACTUAL SITE PHOTOGRAPHS**

Non-Vacuum Compression Forming Machine TYC-10-2-S-PCD at Location-1

Rubber Strip Cutting Machine, Size:- 1220 X 970 X 1340 mm at Location-1

Since 1989

CONSULTANTO
Valuers & Appraisers
Architects & Mirror Designers (1)
Tev Cressibants
Lander's Engineers
MH2010 PVVIII