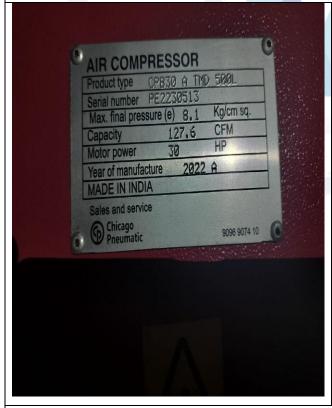

### 4. OBSERVATION

- > During the date and time of our visit, the Plant is in operation.
- > Details of Machinery under Inspection is as under: -

| S.<br>No. | Equipment Name                                                                                      | Qty | Party Name                                                              | Invoice No.       | Invoice<br>Date | Invoice<br>Value | Status               |
|-----------|-----------------------------------------------------------------------------------------------------|-----|-------------------------------------------------------------------------|-------------------|-----------------|------------------|----------------------|
|           | Location:-1                                                                                         |     |                                                                         |                   |                 |                  |                      |
| 1         | Non-Vacuum Compression Forming Machine TYC-10-2-S- PCD                                              | 2   | Tung YU Hydraulic<br>Machinery Co., Ltd.                                | G10-220<br>121001 | 21.01.2022      | USD 66000        | Available<br>at site |
| 2         | Non-Vacuum Compression Forming Machine TYC-10-2-S- PCD                                              | 1   | Tung YU Hydraulic<br>Machinery Co., Ltd.                                | G10-<br>22110010  | 12.01.2022      | USD 33000        | Available<br>at site |
| 3         | Rubber Strip Cutting<br>Machine, Size:- 1220 X<br>970 X 1340 mm                                     | 1   | Xiamen Xinchangjia Non-Standard Automation Equipment Co., Ltd.          | 21120702          | 01.07.2022      | USD 6000         | Available<br>at site |
| 4         | Rubber Deflashing Machine with Standard Accessories Size: 1820 X 760 X 1670 mm, 1220 X 660 X 802 mm | 1   | Xiamen Xinchangjia<br>Non-Standard<br>Automation<br>Equipment Co., Ltd. | 21120702          | 01.07.2022      | USD 7000         | Available<br>at site |
|           | Location:-2                                                                                         |     |                                                                         |                   |                 |                  |                      |
| 5         | Air Compressor (Air<br>Cooled) CPB 30-8 BAR                                                         | 1   | PSI Global                                                              | INV116/<br>22-23  | 27.06.2022      | INR<br>592870    | Available<br>at site |
| 6         | GG Make Rubber Mixing Mill Of Size 16" X 42"                                                        | 1   | G.G. Engineering Works                                                  | 61/22-23          | 27.09.2022      | INR<br>2225000   | Available at site    |

### **ACTUAL SITE PHOTOGRAPHS**

Rubber Deflashing Machine with Standard Accessories Size: 1820 X 760 X 1670 mm, 1220 X 660 X 802 mm at Location-1

Air Compressor (Air Cooled) CPB 30-8 BAR at Location-2

Since 1989