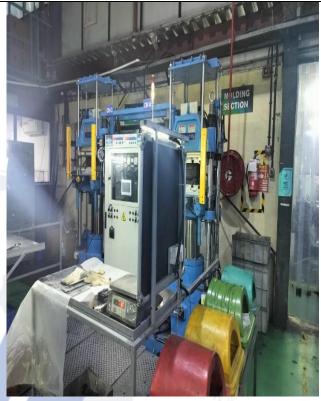

## 5. ACTUAL SITE PHOTOGRAPHS

Non-Vacuum Compression Forming Machine TYC-10-2-S-PCD at Location-1

Non-Vacuum Compression Forming Machine TYC-10-2-S-PCD at Location-1

Since 1989

### **ACTUAL SITE PHOTOGRAPHS**

Non-Vacuum Compression Forming Machine TYC-10-2-S-PCD at Location-1

Rubber Strip Cutting Machine, Size:- 1220 X 970 X 1340 mm at Location-1

Since 1989

CONSULTANTO
Valuers & Appraisers
Architects & Mirror Designers (1)
Tev Cressibants
Lander's Engineers
MH2010 PVVIII