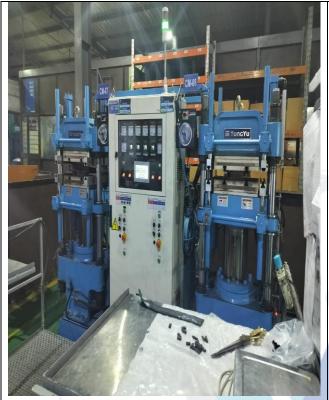

## 5. ACTUAL SITE PHOTOGRAPHS

Non-Vacuum Compression Forming Machine TYC-10-2-S-PCD at Location-1

Non-Vacuum Compression Forming Machine TYC-10-2-S-PCD at Location-1

Since 1989

### **ACTUAL SITE PHOTOGRAPHS**

Non-Vacuum Compression Forming Machine TYC-10-2-S-PCD at Location-1

Rubber Strip Cutting Machine, Size:- 1220 X 970 X 1340 mm at Location-1

Since 1989

CONSULTANTO
Valuers & Appraisers
Architects & Mirror Designers (1)
Tev Cressibants
Lander's Engineers
MH2010 PVVIII