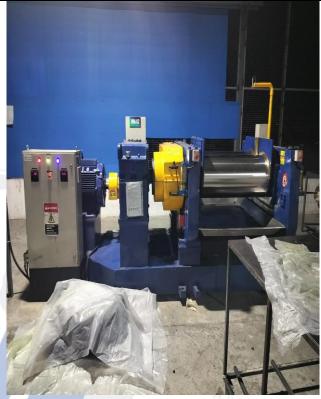

## **ACTUAL SITE PHOTOGRAPHS**

GG Make Rubber Mixing Mill Of Size 16" X 42" at Location-2

Plastic Injection Moulding Machine MA 2000/770G at Location-2

Since 1989