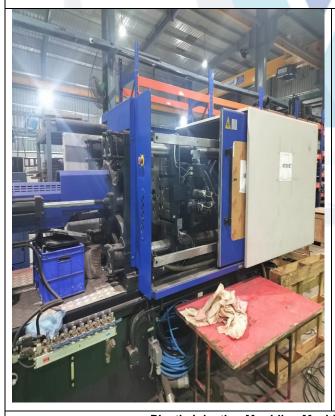

Valuers & Appraisers
Architects &
Architects

| S.<br>No. | Equipment Name                                      | Qty | Party Name                                      | Invoice No.    | Invoice<br>Date | Invoice<br>Value | Status                                            |
|-----------|-----------------------------------------------------|-----|-------------------------------------------------|----------------|-----------------|------------------|---------------------------------------------------|
| 7         | Injection Moulding Machine Haitian Make MA1200/370G | 1   | Haitian Huayuan<br>Machinery India Pvt.<br>Ltd. | 92224<br>02835 | 02.03.2023      | INR<br>2050000   | Not found at site.                                |
| 8         | Plastic Injection Moulding Machine MA 2000/770G     | 1   | Haitian Huayuan<br>Machinery India Pvt.<br>Ltd. | 922240<br>2636 | 11.01.2023      | INR<br>2770000   | As per Excel Shown at Karnataka but found at Pune |