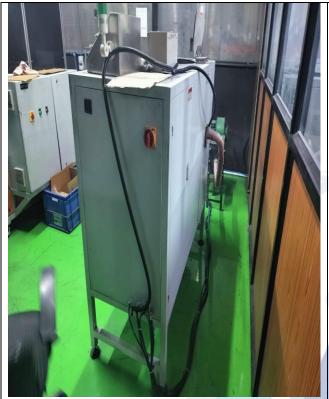

### **ACTUAL SITE PHOTOGRAPHS**

Rubber Deflashing Machine with Standard Accessories Size: 1820 X 760 X 1670 mm, 1220 X 660 X 802 mm at Location-1

Air Compressor (Air Cooled) CPB 30-8 BAR at Location-2

Since 1989