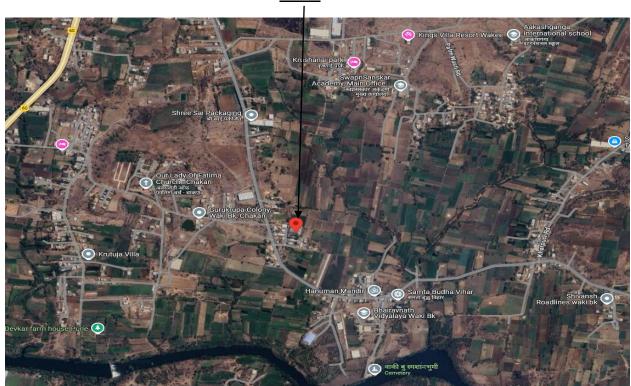

## 6. ROUTE MAP OF THE PROPERTY-LOCATION-1

#### Site u/r

Longitude Latitude: 18°47'44.7"N 73°52'49.7"E

Note: The Blue line shows the route to site from nearest railway station (Talegaon -

Since 1989

**VASTUKALA** 

Vastukala Consultants (I) Pvt. Ltd