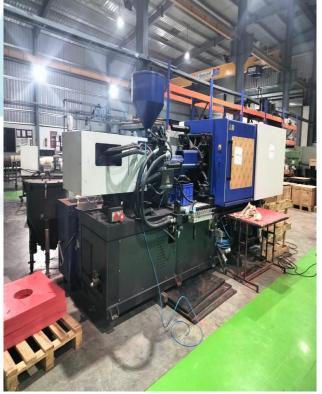

## **ACTUAL SITE PHOTOGRAPHS**

GG Make Rubber Mixing Mill Of Size 16" X 42" at Location-2

Plastic Injection Moulding Machine MA 2000/770G at Location-2

Since 1989