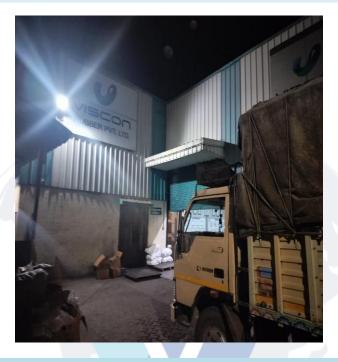

## 5. ACTUAL SITE PHOTOGRAPHS

Non-Vacuum Compression Forming Machine TYC-10-2-S-PCD at Location-1

Non-Vacuum Compression Forming Machine TYC-10-2-S-PCD at Location-1

Since 1989

### **ACTUAL SITE PHOTOGRAPHS**

Non-Vacuum Compression Forming Machine TYC-10-2-S-PCD at Location-1

Rubber Strip Cutting Machine, Size:- 1220 X 970 X 1340 mm at Location-1

Since 1989

CONSULTANTO
Valuers & Appraisers
Architects & Mirror Designers (1)
Tev Cressibants
Lander's Engineers
MH2010 PVVIII