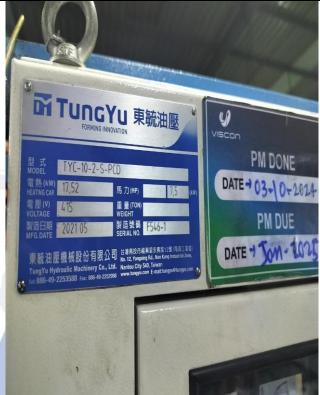

### 4. OBSERVATION

- > During the date and time of our visit, the Plant is in operation.
- > Details of Machinery under Inspection is as under: -

| S.<br>No. | Equipment Name                                                                                      | Qty | Party Name                                                              | Invoice No.       | Invoice<br>Date | Invoice<br>Value | Status               |
|-----------|-----------------------------------------------------------------------------------------------------|-----|-------------------------------------------------------------------------|-------------------|-----------------|------------------|----------------------|
|           | Location:-1                                                                                         |     |                                                                         |                   |                 |                  |                      |
| 1         | Non-Vacuum Compression Forming Machine TYC-10-2-S- PCD                                              | 2   | Tung YU Hydraulic<br>Machinery Co., Ltd.                                | G10-220<br>121001 | 21.01.2022      | USD 66000        | Available<br>at site |
| 2         | Non-Vacuum Compression Forming Machine TYC-10-2-S- PCD                                              | 1   | Tung YU Hydraulic<br>Machinery Co., Ltd.                                | G10-<br>22110010  | 12.01.2022      | USD 33000        | Available<br>at site |
| 3         | Rubber Strip Cutting<br>Machine, Size:- 1220 X<br>970 X 1340 mm                                     | 1   | Xiamen Xinchangjia Non-Standard Automation Equipment Co., Ltd.          | 21120702          | 01.07.2022      | USD 6000         | Available<br>at site |
| 4         | Rubber Deflashing Machine with Standard Accessories Size: 1820 X 760 X 1670 mm, 1220 X 660 X 802 mm | 1   | Xiamen Xinchangjia<br>Non-Standard<br>Automation<br>Equipment Co., Ltd. | 21120702          | 01.07.2022      | USD 7000         | Available<br>at site |
|           | Location:-2                                                                                         |     |                                                                         |                   |                 |                  |                      |
| 5         | Air Compressor (Air<br>Cooled) CPB 30-8 BAR                                                         | 1   | PSI Global                                                              | INV116/<br>22-23  | 27.06.2022      | INR<br>592870    | Available<br>at site |
| 6         | GG Make Rubber Mixing Mill Of Size 16" X 42"                                                        | 1   | G.G. Engineering Works                                                  | 61/22-23          | 27.09.2022      | INR<br>2225000   | Available at site    |