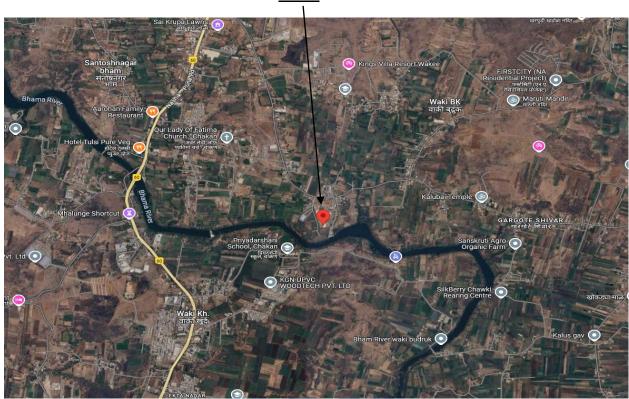

## **ROUTE MAP OF THE PROPERTY-LOCATION-2**

### Site u/r

Longitude Latitude: 18°47'25.8"N 73°52'57.0"E

Note: The Blue line shows the route to site from nearest railway station (Talegaon - Since 1989

Vastukala Consultants (I) Pvt. Ltd

**VASTUKALA** 