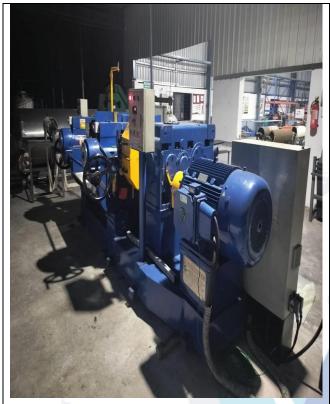

## 5. ACTUAL SITE PHOTOGRAPHS

Non-Vacuum Compression Forming Machine TYC-10-2-S-PCD at Location-1

Non-Vacuum Compression Forming Machine TYC-10-2-S-PCD at Location-1

Since 1989

### **ACTUAL SITE PHOTOGRAPHS**

Non-Vacuum Compression Forming Machine TYC-10-2-S-PCD at Location-1

Rubber Strip Cutting Machine, Size:- 1220 X 970 X 1340 mm at Location-1

Since 1989

CONSULTANTO
Valuers & Appraisers
Architects & Mirror Designers (1)
Tev Cressibants
Lander's Engineers
MH2010 PVVIII