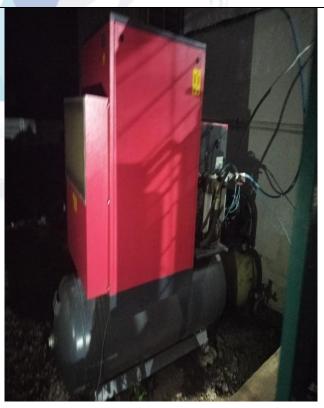

### **ACTUAL SITE PHOTOGRAPHS**

Rubber Deflashing Machine with Standard Accessories Size: 1820 X 760 X 1670 mm, 1220 X 660 X 802 mm at Location-1

Air Compressor (Air Cooled) CPB 30-8 BAR at Location-2

Since 1989