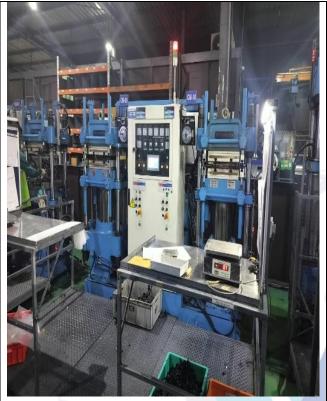

### 4. OBSERVATION

- > During the date and time of our visit, the Plant is in operation.
- > Details of Machinery under Inspection is as under: -

| S.<br>No. | Equipment Name                                                                                      | Qty | Party Name                                                              | Invoice No.       | Invoice<br>Date | Invoice<br>Value | Status               |
|-----------|-----------------------------------------------------------------------------------------------------|-----|-------------------------------------------------------------------------|-------------------|-----------------|------------------|----------------------|
|           | Location:-1                                                                                         |     |                                                                         |                   |                 |                  |                      |
| 1         | Non-Vacuum Compression Forming Machine TYC-10-2-S- PCD                                              | 2   | Tung YU Hydraulic<br>Machinery Co., Ltd.                                | G10-220<br>121001 | 21.01.2022      | USD 66000        | Available<br>at site |
| 2         | Non-Vacuum Compression Forming Machine TYC-10-2-S- PCD                                              | 1   | Tung YU Hydraulic<br>Machinery Co., Ltd.                                | G10-<br>22110010  | 12.01.2022      | USD 33000        | Available<br>at site |
| 3         | Rubber Strip Cutting<br>Machine, Size:- 1220 X<br>970 X 1340 mm                                     | 1   | Xiamen Xinchangjia Non-Standard Automation Equipment Co., Ltd.          | 21120702          | 01.07.2022      | USD 6000         | Available<br>at site |
| 4         | Rubber Deflashing Machine with Standard Accessories Size: 1820 X 760 X 1670 mm, 1220 X 660 X 802 mm | 1   | Xiamen Xinchangjia<br>Non-Standard<br>Automation<br>Equipment Co., Ltd. | 21120702          | 01.07.2022      | USD 7000         | Available<br>at site |
|           | Location:-2                                                                                         |     |                                                                         |                   |                 |                  |                      |
| 5         | Air Compressor (Air<br>Cooled) CPB 30-8 BAR                                                         | 1   | PSI Global                                                              | INV116/<br>22-23  | 27.06.2022      | INR<br>592870    | Available<br>at site |
| 6         | GG Make Rubber Mixing Mill Of Size 16" X 42"                                                        | 1   | G.G. Engineering Works                                                  | 61/22-23          | 27.09.2022      | INR<br>2225000   | Available at site    |

Valuers & Appraisers
Architects &
Architects

| S.<br>No. | Equipment Name                                      | Qty | Party Name                                      | Invoice No.    | Invoice<br>Date | Invoice<br>Value | Status                                            |
|-----------|-----------------------------------------------------|-----|-------------------------------------------------|----------------|-----------------|------------------|---------------------------------------------------|
| 7         | Injection Moulding Machine Haitian Make MA1200/370G | 1   | Haitian Huayuan<br>Machinery India Pvt.<br>Ltd. | 92224<br>02835 | 02.03.2023      | INR<br>2050000   | Not found at site.                                |
| 8         | Plastic Injection Moulding Machine MA 2000/770G     | 1   | Haitian Huayuan<br>Machinery India Pvt.<br>Ltd. | 922240<br>2636 | 11.01.2023      | INR<br>2770000   | As per Excel Shown at Karnataka but found at Pune |