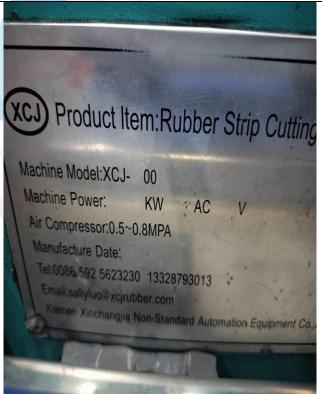

### 4. OBSERVATION

- > During the date and time of our visit, the Plant is in operation.
- > Details of Machinery under Inspection is as under: -

| S.<br>No. | Equipment Name                                                                                      | Qty | Party Name                                                              | Invoice No.       | Invoice<br>Date | Invoice<br>Value | Status               |
|-----------|-----------------------------------------------------------------------------------------------------|-----|-------------------------------------------------------------------------|-------------------|-----------------|------------------|----------------------|
|           | Location:-1                                                                                         |     |                                                                         |                   |                 |                  |                      |
| 1         | Non-Vacuum Compression Forming Machine TYC-10-2-S- PCD                                              | 2   | Tung YU Hydraulic<br>Machinery Co., Ltd.                                | G10-220<br>121001 | 21.01.2022      | USD 66000        | Available<br>at site |
| 2         | Non-Vacuum Compression Forming Machine TYC-10-2-S- PCD                                              | 1   | Tung YU Hydraulic<br>Machinery Co., Ltd.                                | G10-<br>22110010  | 12.01.2022      | USD 33000        | Available<br>at site |
| 3         | Rubber Strip Cutting<br>Machine, Size:- 1220 X<br>970 X 1340 mm                                     | 1   | Xiamen Xinchangjia Non-Standard Automation Equipment Co., Ltd.          | 21120702          | 01.07.2022      | USD 6000         | Available<br>at site |
| 4         | Rubber Deflashing Machine with Standard Accessories Size: 1820 X 760 X 1670 mm, 1220 X 660 X 802 mm | 1   | Xiamen Xinchangjia<br>Non-Standard<br>Automation<br>Equipment Co., Ltd. | 21120702          | 01.07.2022      | USD 7000         | Available<br>at site |
|           | Location:-2                                                                                         |     |                                                                         |                   |                 |                  |                      |
| 5         | Air Compressor (Air<br>Cooled) CPB 30-8 BAR                                                         | 1   | PSI Global                                                              | INV116/<br>22-23  | 27.06.2022      | INR<br>592870    | Available<br>at site |
| 6         | GG Make Rubber Mixing Mill Of Size 16" X 42"                                                        | 1   | G.G. Engineering Works                                                  | 61/22-23          | 27.09.2022      | INR<br>2225000   | Available at site    |