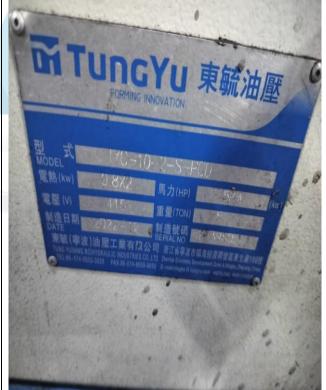

### 4. OBSERVATION

- > During the date and time of our visit, the Plant is in operation.
- > Details of Machinery under Inspection is as under: -

| S.<br>No. | Equipment Name                                                                                      | Qty | Party Name                                                              | Invoice No.       | Invoice<br>Date | Invoice<br>Value | Status               |
|-----------|-----------------------------------------------------------------------------------------------------|-----|-------------------------------------------------------------------------|-------------------|-----------------|------------------|----------------------|
|           | Location:-1                                                                                         |     |                                                                         |                   |                 |                  |                      |
| 1         | Non-Vacuum Compression Forming Machine TYC-10-2-S- PCD                                              | 2   | Tung YU Hydraulic<br>Machinery Co., Ltd.                                | G10-220<br>121001 | 21.01.2022      | USD 66000        | Available<br>at site |
| 2         | Non-Vacuum Compression Forming Machine TYC-10-2-S- PCD                                              | 1   | Tung YU Hydraulic<br>Machinery Co., Ltd.                                | G10-<br>22110010  | 12.01.2022      | USD 33000        | Available<br>at site |
| 3         | Rubber Strip Cutting<br>Machine, Size:- 1220 X<br>970 X 1340 mm                                     | 1   | Xiamen Xinchangjia Non-Standard Automation Equipment Co., Ltd.          | 21120702          | 01.07.2022      | USD 6000         | Available<br>at site |
| 4         | Rubber Deflashing Machine with Standard Accessories Size: 1820 X 760 X 1670 mm, 1220 X 660 X 802 mm | 1   | Xiamen Xinchangjia<br>Non-Standard<br>Automation<br>Equipment Co., Ltd. | 21120702          | 01.07.2022      | USD 7000         | Available<br>at site |
|           | Location:-2                                                                                         |     |                                                                         |                   |                 |                  |                      |
| 5         | Air Compressor (Air<br>Cooled) CPB 30-8 BAR                                                         | 1   | PSI Global                                                              | INV116/<br>22-23  | 27.06.2022      | INR<br>592870    | Available<br>at site |
| 6         | GG Make Rubber Mixing Mill Of Size 16" X 42"                                                        | 1   | G.G. Engineering Works                                                  | 61/22-23          | 27.09.2022      | INR<br>2225000   | Available at site    |

## 5. ACTUAL SITE PHOTOGRAPHS

Non-Vacuum Compression Forming Machine TYC-10-2-S-PCD at Location-1

Non-Vacuum Compression Forming Machine TYC-10-2-S-PCD at Location-1

Since 1989

### **ACTUAL SITE PHOTOGRAPHS**

Non-Vacuum Compression Forming Machine TYC-10-2-S-PCD at Location-1

Rubber Strip Cutting Machine, Size:- 1220 X 970 X 1340 mm at Location-1

Since 1989

CONSULTANTO
Valuers & Appraisers
Architects & Mirror Designers (1)
Tev Cressibants
Lander's Engineers
MH2010 PVVIII