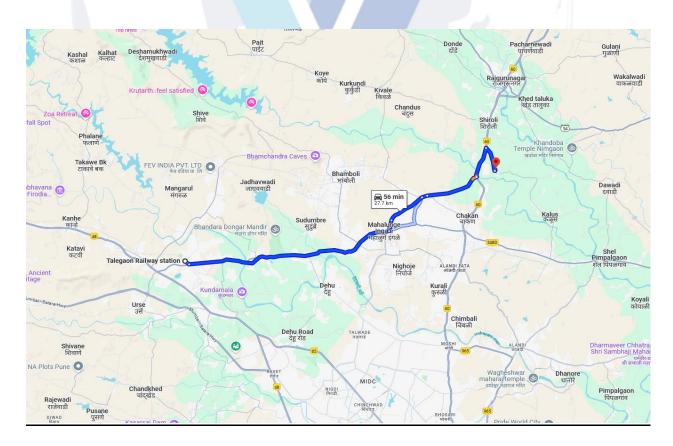

## 6. ROUTE MAP OF THE PROPERTY-LOCATION-1

#### Site u/r

Longitude Latitude: 18°47'44.7"N 73°52'49.7"E

Note: The Blue line shows the route to site from nearest railway station (Talegaon -

Since 1989

**VASTUKALA** 

Vastukala Consultants (I) Pvt. Ltd