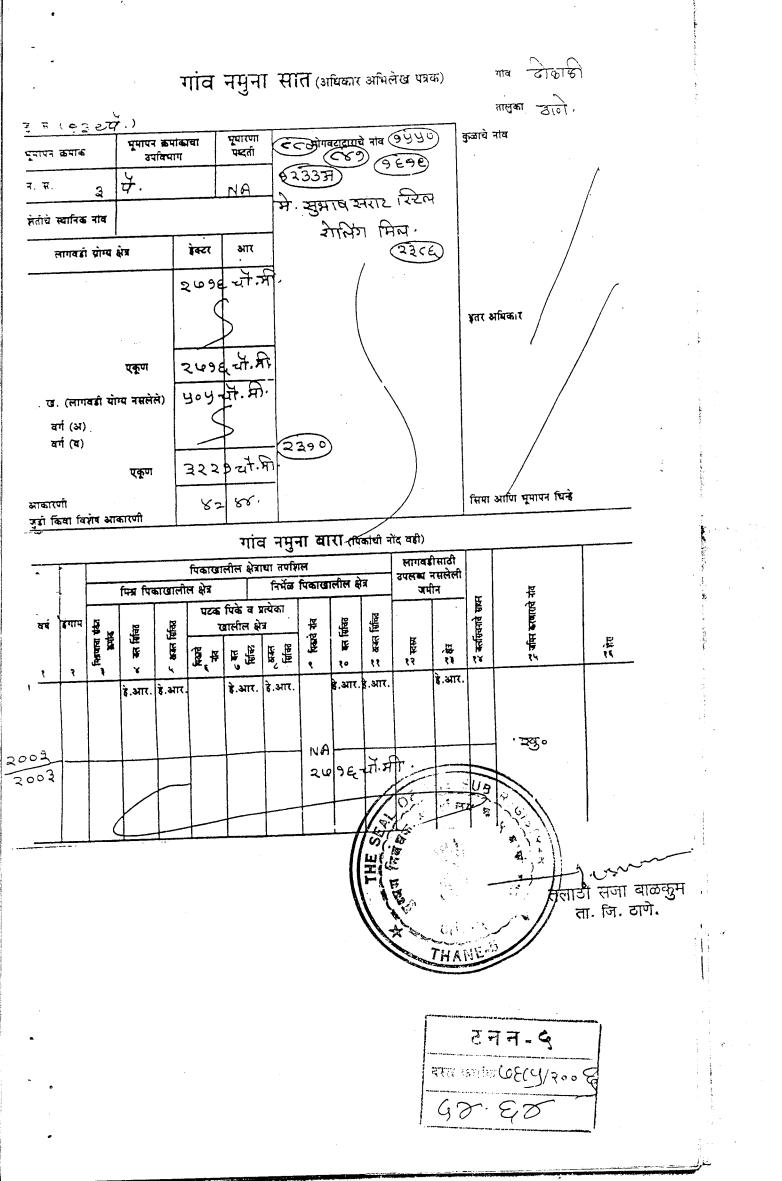

## WHEREAS : -

Steel Rolling Mills, a Subhash Sarat duly a) Messrs. registered partnership firm having i) Metropolitan Forging and Rolling Private Limited ii) B.R Jindal Steel Industries Private Limited and iii) Rajendraprasad Bhagawantrai Jindal as its only partners (hereinafter called "the Owners") are the owners of and as such absolutely seized and possessed of or otherwise well and sufficiently entitled to all those pieces or parcels of land or ground situate lying and being at Kolshet Road, Thane in the Revenue Village Balkum, District Thane within the limits of Thane Municipal Corporation bearing Survey No. 304, Hissa No.1 (Part) admeasuring 2877 sq. yards, survey No. 139 (Part) admeasuring 3859.00 sq. yards and Survey No. 136 (Part) admeasuring 11264 sq. yards and admeasuring in the aggregate 18000 sq. yards i.e. 15,050.16 sq meters, which are more particularly described in the First Schedule hereunder written (hereinafter called "the said property").

- b) By order bearing No. ULC/S-98/JC/GAD/4266 dated 29th September 1977 the said property was exempted from the provisions of Chapter III of Urban Lands (Ceiling and Regulations) Act, 1976.
- c) By order bearing No. REV/DESK-3/NAP/IV/SR/88 dated 4th May 1978, the Collector of Thane granted Non-Agricultural permission in respect of the said property.
- 28<sup>th</sup> March, 2002 By a Development Agreement dated th d) SUB W executed by the Owners by the hands two partners viz. the said Metropolitan Forging and Reging Private Limited and the said B. B. Jindal Steel Industries Private Limited of the One Part and the Company heren af the other part and duly registered, with the Sub-Registrar of Assurances at Thane vide Sarial No. 1417 of 2007 read with the Deed of Confirmation dated the 30th September, 2002 made between the said Rajendraprasad Bhagwantrai Jindal as the Confirming Party and the Company herein and duly registered with the Sub-Registrar of Assurances at Thane vide Serial No.678 of 2002, the Owners granted to the Company sole and exclusive development rights in respect of the said property for the consideration and on the terms and RT - E8