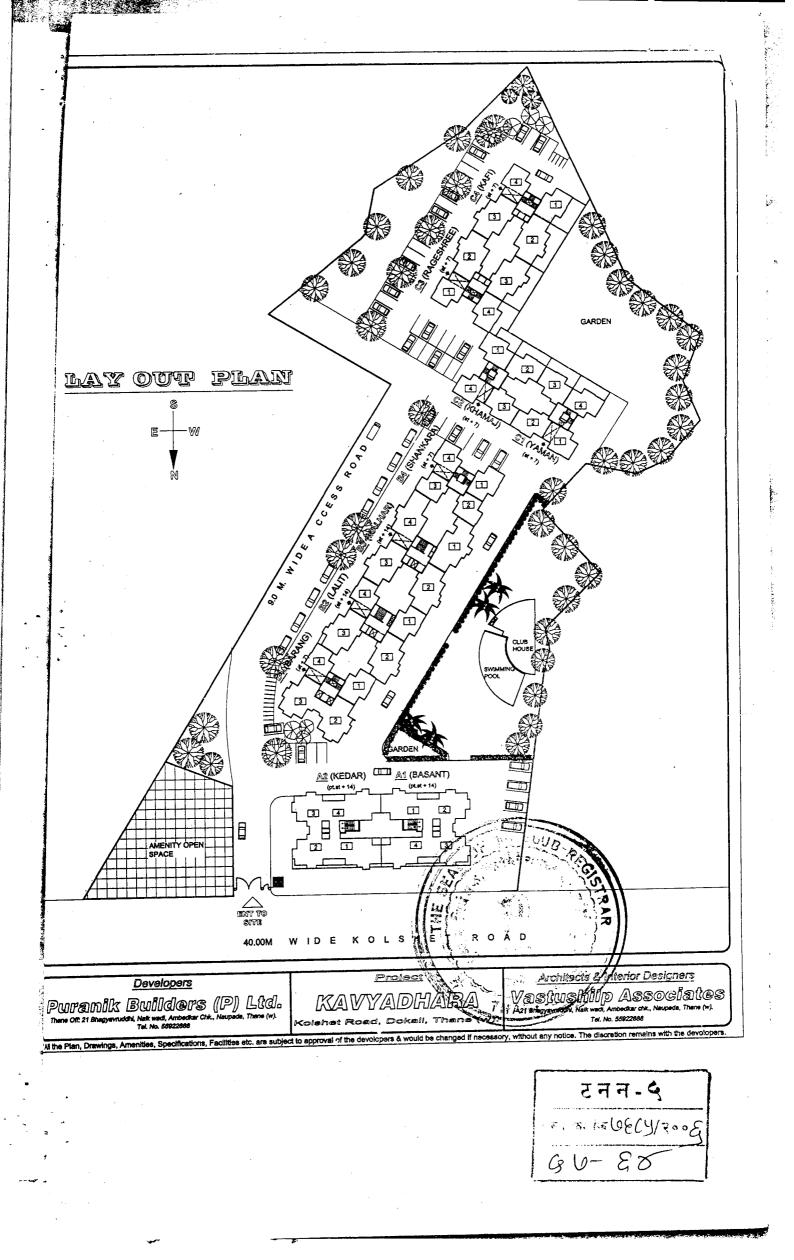

## WHEREAS : -

Steel Rolling Mills, a Subhash Sarat duly a) Messrs. registered partnership firm having i) Metropolitan Forging and Rolling Private Limited ii) B.R Jindal Steel Industries Private Limited and iii) Rajendraprasad Bhagawantrai Jindal as its only partners (hereinafter called "the Owners") are the owners of and as such absolutely seized and possessed of or otherwise well and sufficiently entitled to all those pieces or parcels of land or ground situate lying and being at Kolshet Road, Thane in the Revenue Village Balkum, District Thane within the limits of Thane Municipal Corporation bearing Survey No. 304, Hissa No.1 (Part) admeasuring 2877 sq. yards, survey No. 139 (Part) admeasuring 3859.00 sq. yards and Survey No. 136 (Part) admeasuring 11264 sq. yards and admeasuring in the aggregate 18000 sq. yards i.e. 15,050.16 sq meters, which are more particularly described in the First Schedule hereunder written (hereinafter called "the said property").

h) The Company propose to develop the sid property in a phased manner by constructing thereon a emplex known as Kavyadhara (hereinafter raferred to as the said Complex") consisting of various unideng/s and structure's comprising flats/Duplex/Penthouse munits and premises ogether with provisions of parking spaces, garages, open spaces, terraces and other necessary amenities, and facilities thereto in accordance with plans approved or to be approved or revised or amended from the purpose of selling, leasing or otherwise transferring the same, to prospective purchasers, lessees, or other transferees, as the case may be, on the

The Company have since commenced construction residential building No. 3 commonly referred to of to as Malhan -- (hereinafter referred Aito the 'said building') together with open/covered/ stilt parking space on a portion of the said property in accordance with the approved building plans.

April Derdhyerg 3. m. Upidhyerg Augoethyerg. Augoethyerg.

and the second

1)

The Company will also be constructing recreational facilities being a Swimming Pool and a Clubhouse equipped with necessary facilities on a portion of the said property and/or in the said complex (hereinafter collectively referred to as "the Club House"). The Club House and other recreational facilities located or to be located on the said property and in the said complex will ensure for the benefit of all the purchasers and transferees of flats, units and premises comprising the said complex including the said building as well as purchasers and transferees of flats, units and premises constructed or to be constructed located in the said complex on the said property.