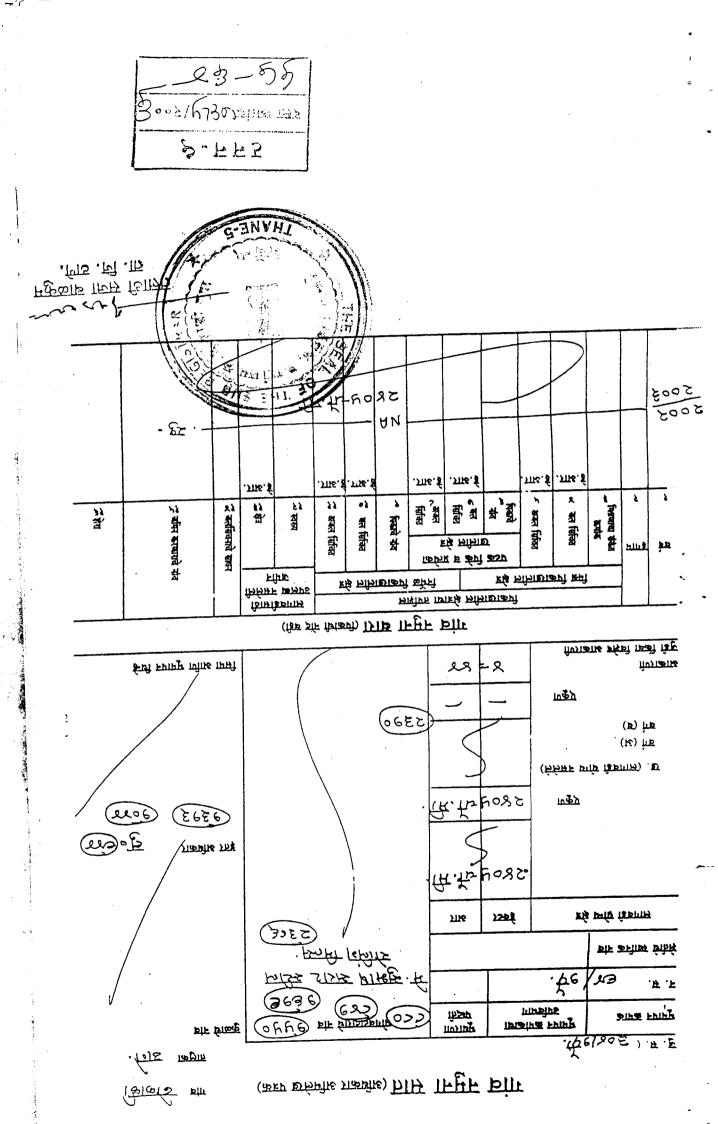

## WHEREAS : -

Steel Rolling Mills, a Subhash Sarat duly a) Messrs. registered partnership firm having i) Metropolitan Forging and Rolling Private Limited ii) B.R Jindal Steel Industries Private Limited and iii) Rajendraprasad Bhagawantrai Jindal as its only partners (hereinafter called "the Owners") are the owners of and as such absolutely seized and possessed of or otherwise well and sufficiently entitled to all those pieces or parcels of land or ground situate lying and being at Kolshet Road, Thane in the Revenue Village Balkum, District Thane within the limits of Thane Municipal Corporation bearing Survey No. 304, Hissa No.1 (Part) admeasuring 2877 sq. yards, survey No. 139 (Part) admeasuring 3859.00 sq. yards and Survey No. 136 (Part) admeasuring 11264 sq. yards and admeasuring in the aggregate 18000 sq. yards i.e. 15,050.16 sq meters, which are more particularly described in the First Schedule hereunder written (hereinafter called "the said property").

- b) By order bearing No. ULC/S-98/JC/GAD/4266 dated 29th September 1977 the said property was exempted from the provisions of Chapter III of Urban Lands (Ceiling and Regulations) Act, 1976.
- c) By order bearing No. REV/DESK-3/NAP/IV/SR/88 dated 4th May 1978, the Collector of Thane granted Non-Agricultural permission in respect of the said property.
- 28<sup>th</sup> March, 2002 By a Development Agreement dated th d) SUB W executed by the Owners by the hands two partners viz. the said Metropolitan Forging and Reging Private Limited and the said B. B. Jindal Steel Industries Private Limited of the One Part and the Company heren af the other part and duly registered, with the Sub-Registrar of Assurances at Thane vide Sarial No. 1417 of 2007 read with the Deed of Confirmation dated the 30th September, 2002 made between the said Rajendraprasad Bhagwantrai Jindal as the Confirming Party and the Company herein and duly registered with the Sub-Registrar of Assurances at Thane vide Serial No.678 of 2002, the Owners granted to the Company sole and exclusive development rights in respect of the said property for the consideration and on the terms and RT - E8