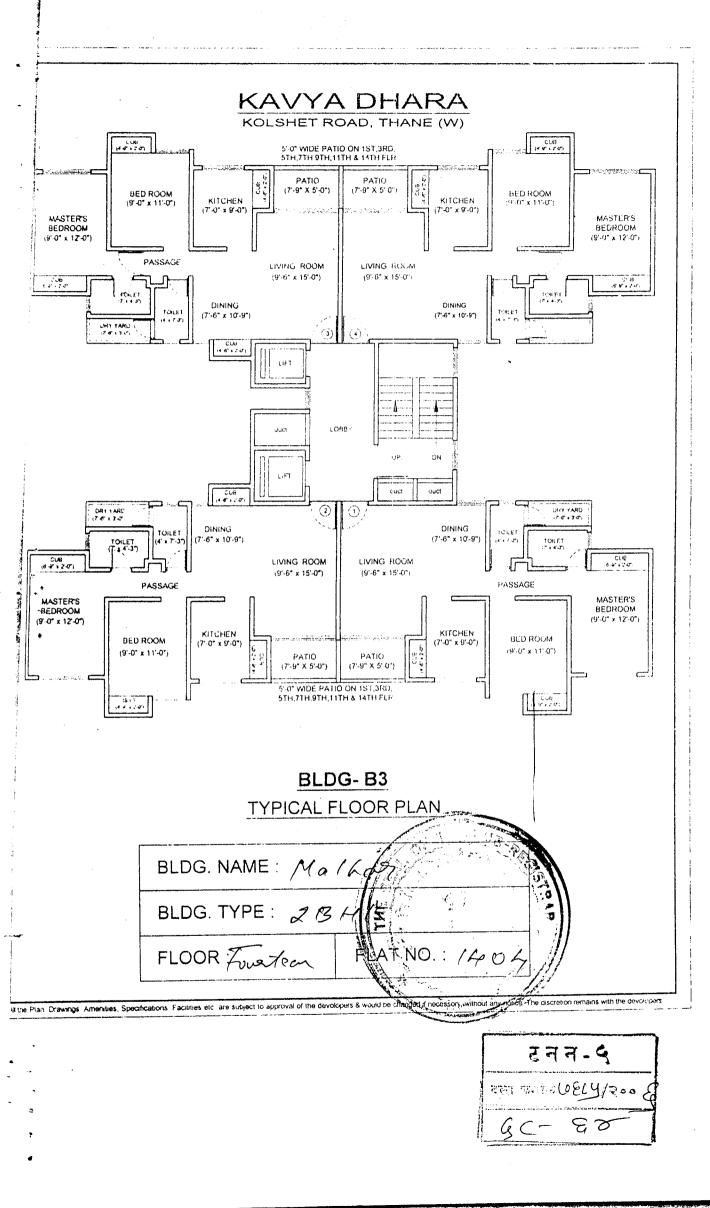

The Company have since commenced construction residential building No. 3 commonly referred to of to as Malhan -- (hereinafter referred Aito the 'said building') together with open/covered/ stilt parking space on a portion of the said property in accordance with the approved building plans.

The Purchaser/s hereby agrees to purchase from the Company 2. and the Company hereby agrees to sell to the Purchaser/s Flat bearing No. 1404 on the Fourteen floor; residential admeasuring 938 square feet (built up) equivalent to 87.77sq. meters (built up) (which is inclusive of the area of balconies) shown in the floor plan thereof hereto annexed and marked as Annexure "C" (hereinafter referred to as "the Flat ") lumpsum price of Rs. 2447210/1- (Rupees for the Twenty Tous have Tosty Person Thankord Two Hundre only The Flat will be provided with amenities, which are more particularly described in Second Schedule hereunder written.

iii) The Company shall transfer to the Gorporate Body/s and/or the Apex Body as the case may be, as they may determine in their sole and unfettered discretion, the said building together with the land peneath and/or appurtenant to the said building, by executing the