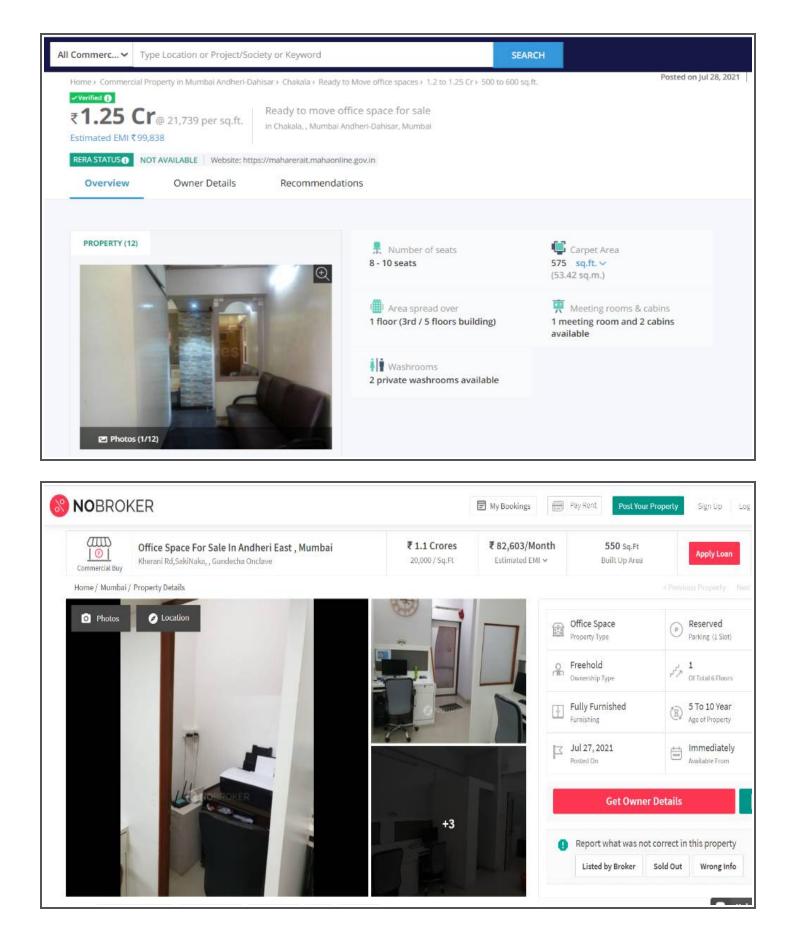

| C. | Market rate enquiry : | Enquiry was made in the neighbourhood and also<br>on the internet. Following sale advertisement is<br>obtained from a well known website.                                                                                                                                                                                                                                                                                                                                                    |
|----|-----------------------|----------------------------------------------------------------------------------------------------------------------------------------------------------------------------------------------------------------------------------------------------------------------------------------------------------------------------------------------------------------------------------------------------------------------------------------------------------------------------------------------|
|    |                       | 1) NOBROKER<br>Office Space For Sale In Andheri East, Mumbai<br>Built Up Area : 550 Sqft<br>Price : ₹ 1,10,00,000.00<br>Rate : ₹ 20,000.00<br>Posted on : 27/07/2021                                                                                                                                                                                                                                                                                                                         |
|    |                       | 2) 99acres<br>Office Space For Sale In Andheri, Mumbai<br>Built Up Area : 575 Sqft Carpet Area I.e. 690 Sqft<br>Built Up Area<br>Price : ₹ 1,25,00,000.00<br>Rate : ₹ 18,116.00<br>Posted on : 28/07/2021                                                                                                                                                                                                                                                                                    |
| d. | Value of land         | Value of land is not considered separately as this is<br>an ownership type tenement. Value of construction<br>is based on composite rate method.                                                                                                                                                                                                                                                                                                                                             |
| e. | Value of construction | Regarding area, there are different terminologies in<br>vogue in the real estate market. e.g. Carpet Area,<br>Built Up Area (BUA) Super Built Up Area (SBUA),<br>Saleable Area etc. For the same property the per sft<br>rate is different depending upon for what type of<br>area the rate is specified. The only measurable area<br>is Carpet Area where as the Built-Up Area (BUA) or<br>Super Built Up Area (SBUA) etc. are "Calculated<br>Area". Using a factor called "Loading Factor" |