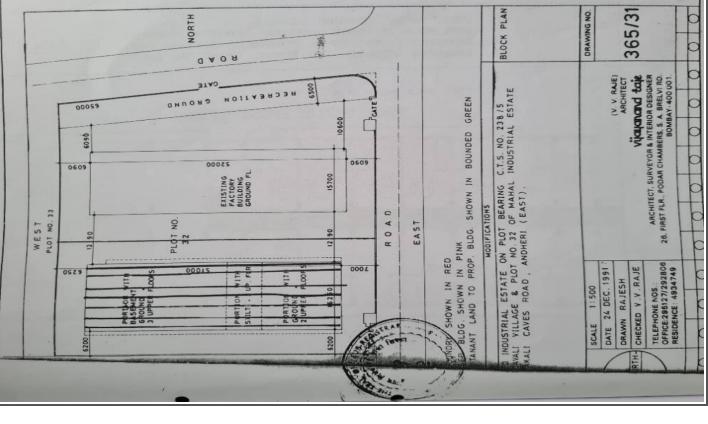

# **Client Name: M/S Pace Engineering Industries**

Dear Sir,

Please find enclosed herewith the subject Valuation Report.

Location of the property : Industrial Unit No 318, Second Floor, Mahavir Industrial Estate Co Operative Society Ltd (Soc. Regd. No. BOM/WK-E/GNL/(O)/721/2001-02), Plot No. 32, CTS No. 238/5, (S. No. 88 Part), Near Paper Box Factory, Off Mahakali Caves Road, Mahal Industrial Area, Village Gundavli, Andheri (East), Mumbai, 400093.