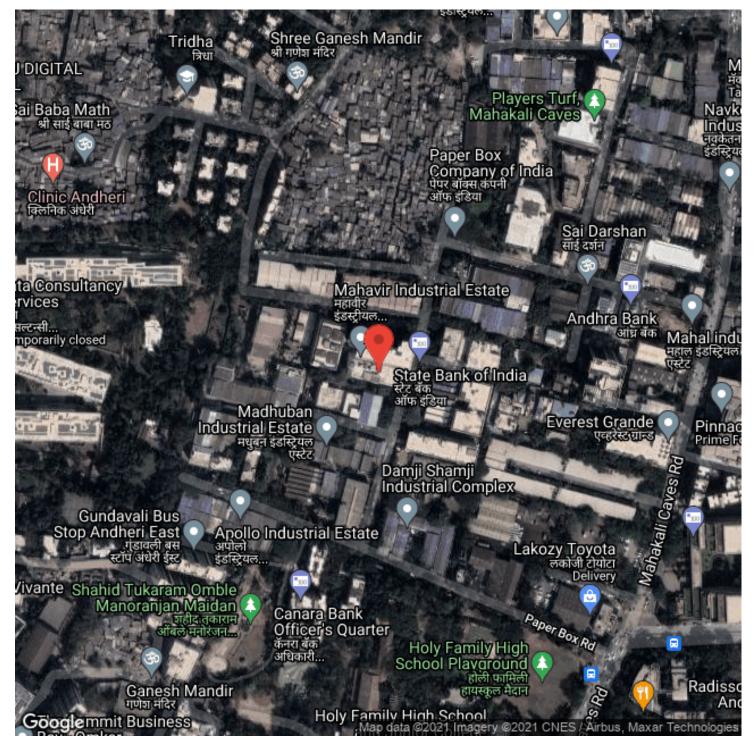

# **Client Name: M/S Pace Engineering Industries**

Dear Sir,

Please find enclosed herewith the subject Valuation Report.

Location of the property : Industrial Unit No 318, Second Floor, Mahavir Industrial Estate Co Operative Society Ltd (Soc. Regd. No. BOM/WK-E/GNL/(O)/721/2001-02), Plot No. 32, CTS No. 238/5, (S. No. 88 Part), Near Paper Box Factory, Off Mahakali Caves Road, Mahal Industrial Area, Village Gundavli, Andheri (East), Mumbai, 400093.

#### VALUATION REPORT

| Name and Address of Branch : |                         | : | Bank of Baroda, Branch: Tardeo                                                                                                                                                                                                                                                                                                    |
|------------------------------|-------------------------|---|-----------------------------------------------------------------------------------------------------------------------------------------------------------------------------------------------------------------------------------------------------------------------------------------------------------------------------------|
| 1.                           | Customer Details        |   |                                                                                                                                                                                                                                                                                                                                   |
| a.                           | Name of the client      | : | M/S Pace Engineering Industries                                                                                                                                                                                                                                                                                                   |
| b.                           | Name of the owner       | : | M/S Pace Engineering Industries                                                                                                                                                                                                                                                                                                   |
| C.                           | Appln. No.              | : |                                                                                                                                                                                                                                                                                                                                   |
| 2.                           | Property Details        |   |                                                                                                                                                                                                                                                                                                                                   |
| а.                           | Address of the property | : | Industrial Unit No 318, Second Floor, Mahavir<br>Industrial Estate Co Operative Society Ltd (Soc. Regd.<br>No. BOM/WK-E/GNL/(O)/721/2001-02), Plot No. 32,<br>CTS No. 238/5, (S. No. 88 Part), Near Paper Box<br>Factory, Off Mahakali Caves Road, Mahal Industrial<br>Area, Village Gundavli, Andheri (East), Mumbai,<br>400093. |
| b.                           | Nearby landmark         | : | Near Paper Box Factory.                                                                                                                                                                                                                                                                                                           |
| 3.                           | Documents Details       | : | Name of Approving Authority                                                                                                                                                                                                                                                                                                       |
| a.                           | Floor Plan              | : | Details Not Provided                                                                                                                                                                                                                                                                                                              |
| b.                           | Approved Building Plan  | : | Sanctioned plan is not provided                                                                                                                                                                                                                                                                                                   |
| c.                           | Construction Permission | : | Sanctioned plan is not provided                                                                                                                                                                                                                                                                                                   |
| d.                           | Legal Documents         | : | List of Documents as below                                                                                                                                                                                                                                                                                                        |