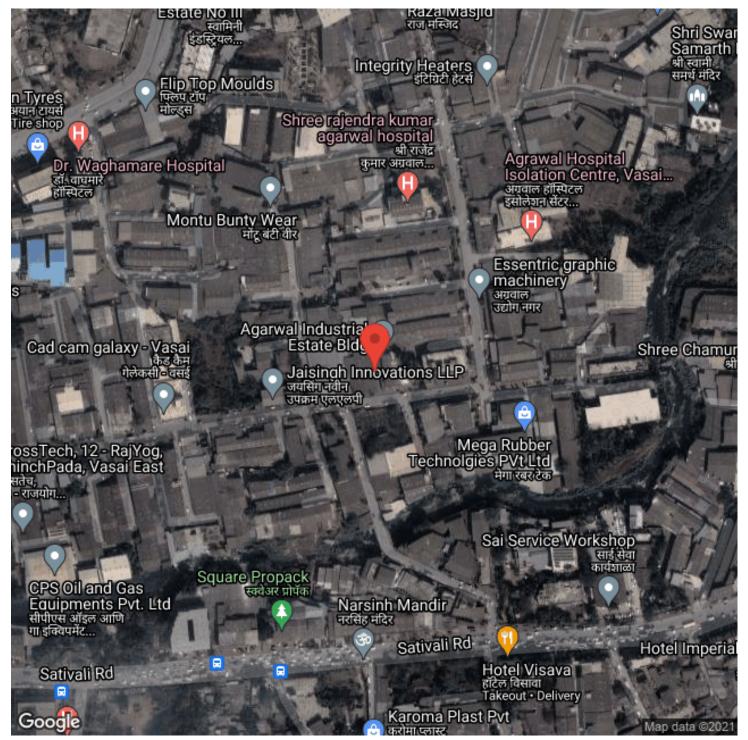

#### Client Name: M/S Pace Engineering Industries Pvt. Ltd.

Dear Sir,

Please find enclosed herewith the subject Valuation Report.

Location of the property : Unit No 3, Ground Floor, Agarwal Industrial Estate No. 2, Plot No 11, Survey No.94, Hissa No.17/1, Opposite MSEB Office, Off Sativali Road, Vasai Road (East), Village Waliv, Taluka Vasai, District Palghar, Vasai, Maharashtra, 401208.

#### VALUATION REPORT

| Nam | e and Address of Branch | : | Bank of Baroda, Branch: Tardeo                                                                                                                                                                                                                        |
|-----|-------------------------|---|-------------------------------------------------------------------------------------------------------------------------------------------------------------------------------------------------------------------------------------------------------|
| 1.  | Customer Details        |   |                                                                                                                                                                                                                                                       |
| a.  | Name of the client      | : | M/S Pace Engineering Industries Pvt. Ltd.                                                                                                                                                                                                             |
| b.  | Name of the owner       | : | M/S Pace Engineering Industries Pvt. Ltd.                                                                                                                                                                                                             |
| C.  | Appln. No.              | : | Details Not Available.                                                                                                                                                                                                                                |
| 2.  | Property Details        |   |                                                                                                                                                                                                                                                       |
| a.  | Address of the property | : | Unit No 3, Ground Floor, Agarwal Industrial Estate<br>No. 2, Plot No 11, Survey No.94, Hissa No.17/1,<br>Opposite MSEB Office, Off Sativali Road, Vasai Road<br>(East), Village Waliv, Taluka Vasai, District Palghar,<br>Vasai, Maharashtra, 401208. |
| b.  | Nearby landmark         | : | Opposite MSEB Office.                                                                                                                                                                                                                                 |
| 3.  | Documents Details       | : | Name of Approving Authority                                                                                                                                                                                                                           |
| a.  | Floor Plan              | : | Sanctioned Building Plan From The Competent Authority Were Not Provided For Our Perusal.                                                                                                                                                              |
| b.  | Approved Building Plan  | : | Sanctioned plan is not provided                                                                                                                                                                                                                       |
| c.  | Construction Permission | : | Sanctioned plan is not provided                                                                                                                                                                                                                       |
| d.  | Legal Documents         | : | List of Documents as below                                                                                                                                                                                                                            |