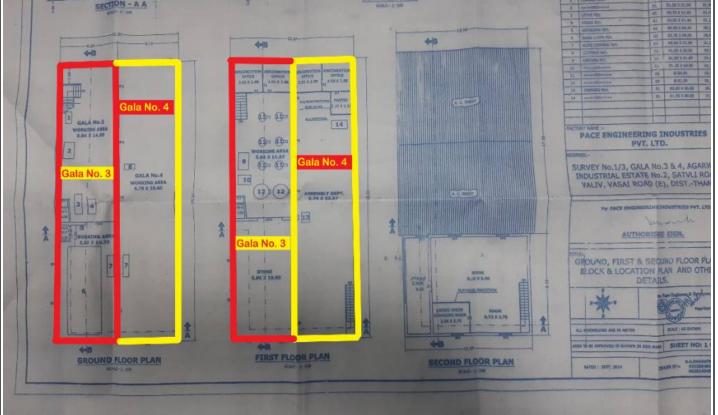

#### Unit No. 3 & 4 are internally amalgamated and having separate entrances.

This report has 22 pages [Including Annexures + location map + photographs] Kindly acknowledge the receipt.

Thanking you,

Yours faithfully, FOR THITE VALUERS & ENGINEERS PVT. LTD.

- 8. Area details of the property
- : As per table below

| Unit Number                                                                                        | Particulars                                                     | Area as per Agreement (Sft) |              |          | Measured area (Sft) |             | Area<br>Considered for<br>valuation (Sft)<br>*** |
|----------------------------------------------------------------------------------------------------|-----------------------------------------------------------------|-----------------------------|--------------|----------|---------------------|-------------|--------------------------------------------------|
|                                                                                                    |                                                                 | Carpet                      | Built up Sft | Built Up | Carpet Sft          | Built up    |                                                  |
|                                                                                                    |                                                                 | Sft **                      | *            | (sft)    | **                  | Sft *       |                                                  |
| 3                                                                                                  | GALA                                                            | 1000.00                     | 1200.00      | 1200.00  | 1609.00             | 1930.80     | 1200.00                                          |
|                                                                                                    | Mezzanine                                                       |                             |              |          | 1609.00             | 1930.80     |                                                  |
|                                                                                                    | 2nd Floor                                                       |                             |              |          | 552.00              | 662.40      |                                                  |
| *Adding 20.00 % for built up area.                                                                 |                                                                 |                             |              |          |                     |             |                                                  |
| ** As per the                                                                                      | ** As per the provisions of Maharashtra municipalities act 1965 |                             |              |          |                     |             |                                                  |
| ***All the above areas are within +/- 10% of the area as per Agreement. The above calculations and |                                                                 |                             |              |          |                     |             |                                                  |
|                                                                                                    | ements taken by us<br>ion is based on the                       | •                           |              |          | ment is not         | exorbitantl | y inflated.                                      |
| -                                                                                                  | are internally amal                                             | •                           | •            |          | ranco Eirst         | floor and c | acond floor                                      |

Gala No 3 & 4 are internally amalgamated and having separate entrance. First floor and second floor (part) is constructed on site. Area of the same is given.