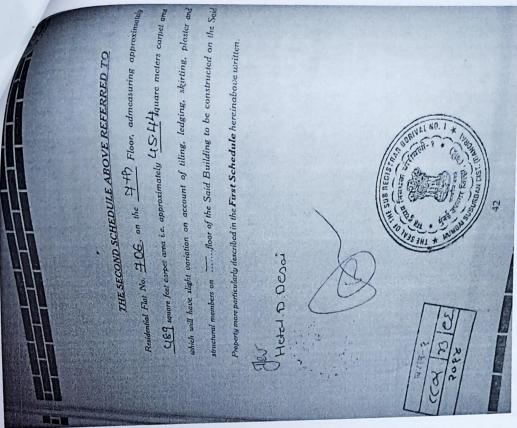

below

By Road

By Road

Refer Sr. No. 16 Below

Date: 15/12/2015

Date: 15/12/2015

| Sr.<br>No. | Flat No.     | Documented<br>Carpet Area                    |
|------------|--------------|----------------------------------------------|
| 1          | Flat No. 705 | 45.44 sqm<br>i.e. 489.11 sft<br>Say~ 489 sft |
| 2          | Flat No. 706 | 45.44 sqm<br>i.e. 489.11<br>Say~ 489 sft     |
|            | Total        | 978 sft                                      |

b) Actuals

Measured Carpet Area as per the Provision of Development Control Regulations for Greater Mumbai, 1991

= 931 sft

16. Extent of the site

Total Documented Carpet Area of 2 Flats = 978 sft

Add 20% for Built Up Area

(As per guidelines provided by Govt. Of Maharashtra in the Ready Reckoner for

stamp duty purpose)

Hence, Built Up Area of the flat

= Carpet area x 1.20

= 978 x 1.20= 1173.60 Say~ 1174 sft

Note: Flat No. 705 and Flat no. 706 are internally amalgamated and having common entrance from Flat