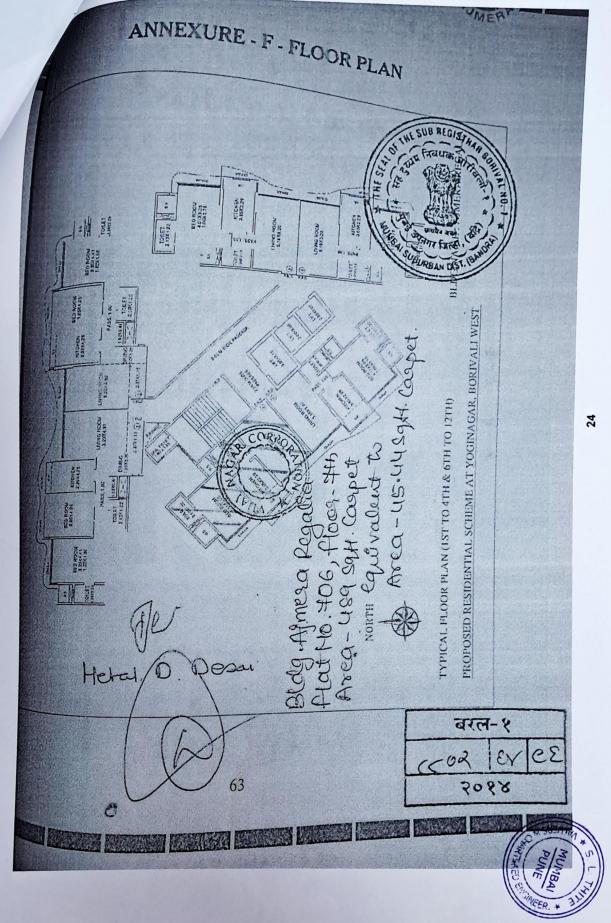

below

By Road

By Road

Refer Sr. No. 16 Below

Date: 15/12/2015

Date: 15/12/2015

| Sr.<br>No. | Flat No.     | Documented<br>Carpet Area                    |
|------------|--------------|----------------------------------------------|
| 1          | Flat No. 705 | 45.44 sqm<br>i.e. 489.11 sft<br>Say~ 489 sft |
| 2          | Flat No. 706 | 45.44 sqm<br>i.e. 489.11<br>Say~ 489 sft     |
|            | Total        | 978 sft                                      |

b) Actuals

Measured Carpet Area as per the Provision of Development Control Regulations for Greater Mumbai, 1991

= 931 sft

16. Extent of the site

Total Documented Carpet Area of 2 Flats = 978 sft

Add 20% for Built Up Area

- 1) Copy of Index II of Sale Agreement
- 2) Copy of Sale agreement details (Page 1 + 2 +3)
- 3) Copy of Schedule of agreement
- 4) Copy of Building Commencement Certificate
- 5) Copy of Building Occupancy Certificate
- 6) Copy of Typical Floor plan enclosed in the sale agreement