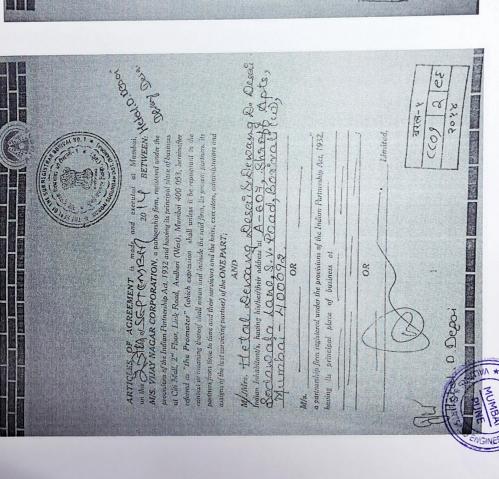

# For Flat No. 705

Agreement for sale dated 25/09/2014 between M/s. Vijay Nagar Corporation (The Promoter) and Mr. Hetal Dewang Desai & Mr. Dewang D. (The Purchaser/s"), registered at The Sub-Registrar's Office, Desai Borivali-1 having Sr. No. BRL1-8801-2014

(Agreement Value ₹69,30,000/- & Govt Market Value ₹58,92,000/- in the year 2014)

- Registration Receipt No 10121 dated 29/09/2014.
- Extract of Index I & II dated 29/09/2014