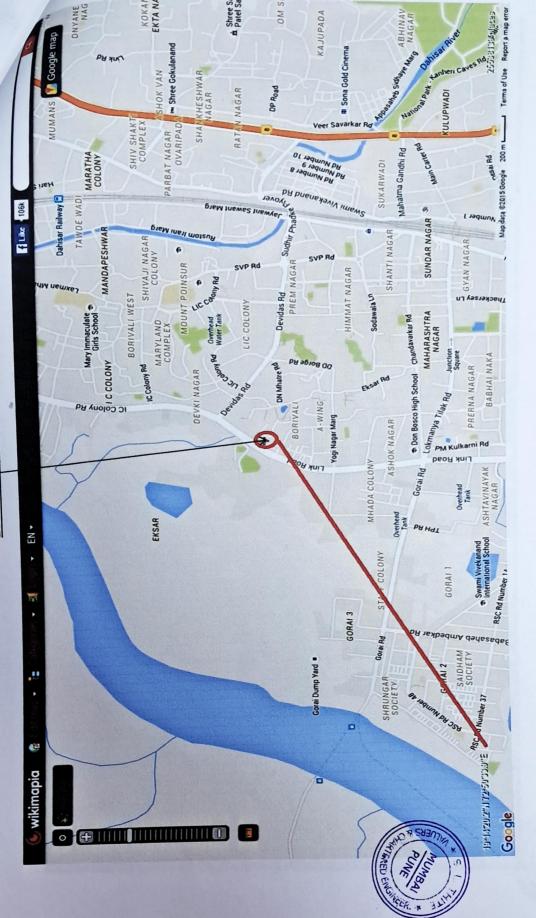

8. Nearby Landmark : DSK Resorts & Gossip Hotel

9. Longitude and latitude : Longitude : 72° 50' 34" E and

Latitude : 19°14' 21.5" N.

Residential area : It is a residential area.

Commercial area : Industrial area

IV. **MARKETABILITY** 

1. How is the marketability? Good

What are the factors favouring for an extra Potential Value?

The flat is situated in good developed area. Civic amenities such as Schools, Colleges, Markets, Banks, Shops and Hospitals etc. are available within 1.5 to 2 kms distance from the property. There is good demand for residential premises. Hence, it has good marketability.