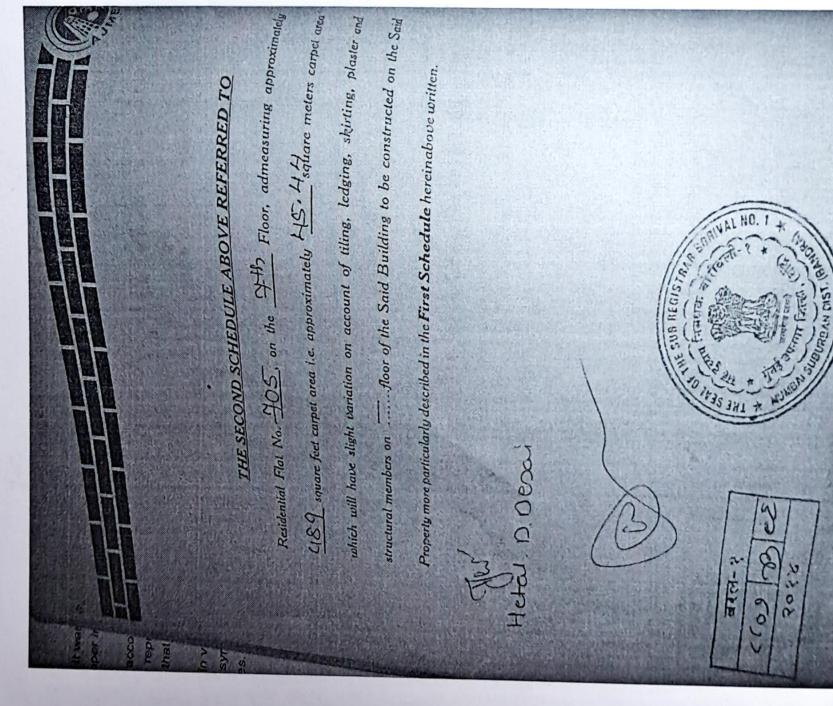

below

By Road

By Road

Refer Sr. No. 16 Below

Date: 15/12/2015

Date: 15/12/2015

| Sr.<br>No. | Flat No.     | Documented<br>Carpet Area                    |
|------------|--------------|----------------------------------------------|
| 1          | Flat No. 705 | 45.44 sqm<br>i.e. 489.11 sft<br>Say~ 489 sft |
| 2          | Flat No. 706 | 45.44 sqm<br>i.e. 489.11<br>Say~ 489 sft     |
|            | Total        | 978 sft                                      |

b) Actuals

Measured Carpet Area as per the Provision of Development Control Regulations for Greater Mumbai, 1991

= 931 sft

16. Extent of the site

Total Documented Carpet Area of 2 Flats = 978 sft

Add 20% for Built Up Area