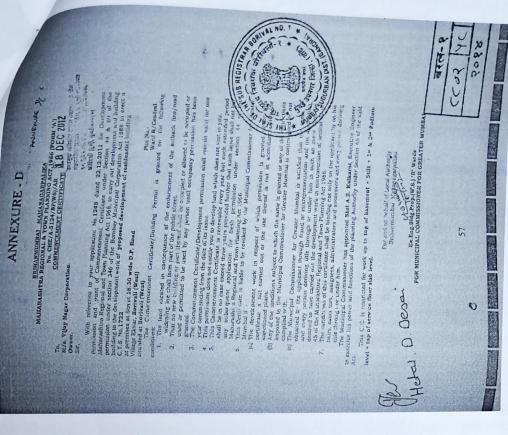

(Agreement Value ₹ 69,30,000/- & Govt Market Value ₹ 58,92,000/the year 2014)

Registration Receipt No 10122 dated 29/09/2014.

Extract of Index I & II dated 29/09/2014

Building Commencement Certificate bearing No. CHE/A-5124/BP(WS)/AR dated 18/12/2012 Further amended on 31/05/2013 issued by Brihanmumbai Mahanagarpalika