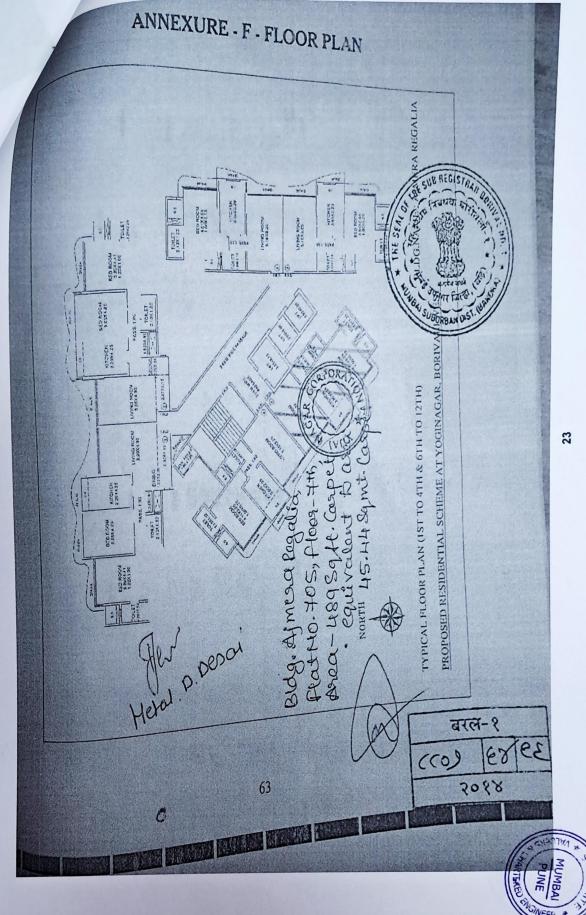

below

By Road

By Road

Refer Sr. No. 16 Below

Date: 15/12/2015

Date: 15/12/2015

| Sr.<br>No. | Flat No.     | Documented<br>Carpet Area                    |
|------------|--------------|----------------------------------------------|
| 1          | Flat No. 705 | 45.44 sqm<br>i.e. 489.11 sft<br>Say~ 489 sft |
| 2          | Flat No. 706 | 45.44 sqm<br>i.e. 489.11<br>Say~ 489 sft     |
|            | Total        | 978 sft                                      |

b) Actuals

Measured Carpet Area as per the Provision of Development Control Regulations for Greater Mumbai, 1991

= 931 sft

16. Extent of the site

Total Documented Carpet Area of 2 Flats = 978 sft

Add 20% for Built Up Area

- 1) Copy of Index II of Sale Agreement
- 2) Copy of Sale agreement details (Page 1 + 2 +3)
- 3) Copy of Schedule of agreement
- 4) Copy of Building Commencement Certificate
- 5) Copy of Building Occupancy Certificate
- 6) Copy of Typical Floor plan enclosed in the sale agreement