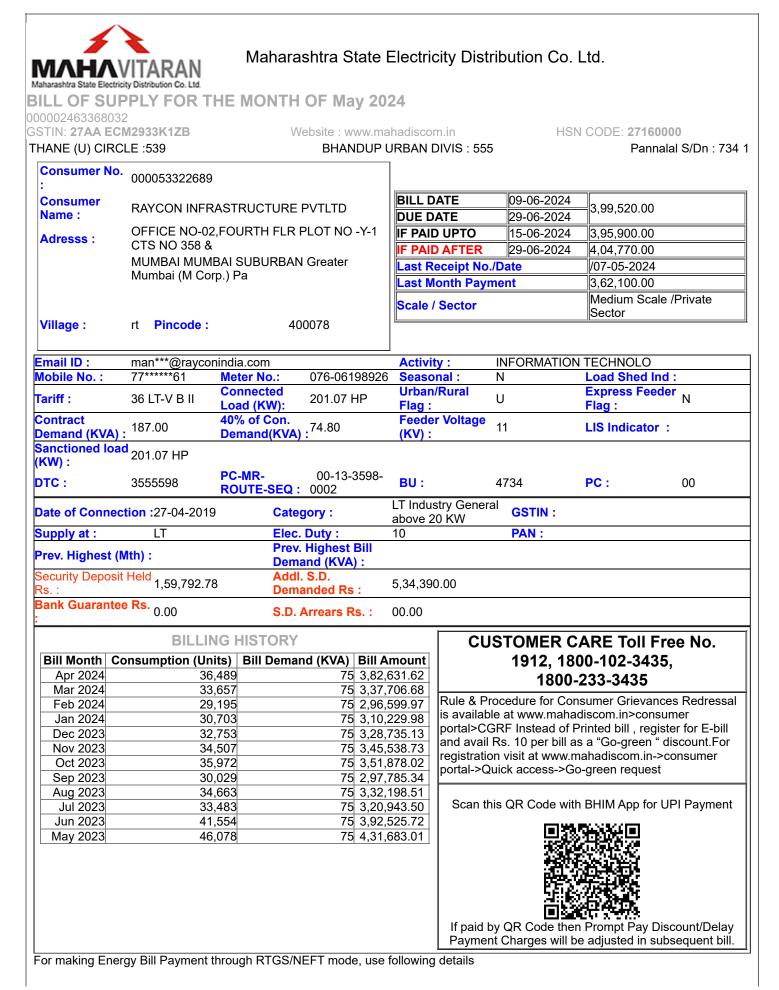

- Beneficiary Name: MSEDCL
- Beneficiary Account Number: MSEDCL01000053322689
- IFS Code: SBIN0008965
- Name of Bank: STATE BANK OF INDIA
- Name of Branch: IFB BKC
- Bill Amount: 3,99,520.00

Disclaimer: Please use above bank details only for payment against consumer number mentioned in beneficiary account number.

| CURRENT CONSUMPTION DETAILS |             |             |             |              |         |          |  |
|-----------------------------|-------------|-------------|-------------|--------------|---------|----------|--|
| Reading Date                | KWH         | KVAH        | RKVAH (LAG) | RKVAH (LEAD) | KW (MD) | KVA (MD) |  |
| Current 31-05-2024          | 1103194.100 | 1118151.720 | 92598.660   | 30331.740    | 113.360 | 113.560  |  |
| Previous 30-04-<br>2024     | 1062779.010 | 1077626.790 | 91737.250   | 29135.690    |         |          |  |
| Difference                  | 40415.090   | 40524.930   | 861.410     | 1196.050     |         |          |  |
| Multiplying Factor          | 1.000       | 1.000       | 1.000       | 1.000        | 1.000   | 1.000    |  |
| Consumption                 | 40415.000   | 40525.000   | 861.000     | 1196.000     | 113.000 | 114.000  |  |
| LT Metering                 | 0.000       | 0.000       | 0.000       | 0.000        | 0.000   | 0.000    |  |
| Adjustment                  | 0.000       | 0.000       | 0.000       | 0.000        |         |          |  |
| Assessed Consump            | 0.000       | 0.000       | 0.000       |              | 0.000   | 0.000    |  |
| Total Consumption           | 40415.000   | 40525.000   | 861.000     | 1196.000     | 113.000 | 114.000  |  |

| BILLING DETAILS     |          |         |        |                |                              |             |
|---------------------|----------|---------|--------|----------------|------------------------------|-------------|
| Billed Demand (KVA) | 75 @ Rs. |         | 388    | Demand Charges | 29,100.00                    |             |
| Assessed P.F.       |          | Avg.    | P.F.   | 1.000          | Wheeling Charge @ 01.17      | 47,285.55   |
| Billed P.F.         | 1.0      | 00 L.F. |        |                | Energy Charges               | 2,95,029.50 |
| Consumption Type    | Ur       | nits    | Rate   | Charges Rs.    | TOD Tariff EC                | 480.40      |
| Industrial          |          | 0       | 7.30   | 2,95,029.50    | FAC @ 00.60 Ps/U             | 24,249.00   |
| Residential         |          | 0       | 0.00   |                | Electricity Duty (07.50%)    | 29,710.83   |
| Commercial          |          | 40,415  | 0.00   | 0.00           | other charges                | 00.00       |
| E.D. on(Rs)         | Rat      | e %     | Amo    | ount Rs.       | Tax on Sale @ 19.04 Ps/U     | 7,695.02    |
| 0.00                |          | 0       |        | 0.00           | P.F. Penal Charges/P.F. Inc. | -13,865.06  |
| 0.00                |          | 0       |        |                | Charges For Excess Demand    | 00.00       |
| 396,144.45          |          | 7.5     |        | 29710.83       | Incr Consumption Rebate      | -19,661.25  |
| TOD Zone            | Rate     | Units   | Demand | Charges Rs.    |                              |             |
| 2200 Hrs-0600 Hrs   | -01.50   | 8318    | 62.0   |                | Debit Bill Adjustment        | 00.00       |
|                     |          |         |        |                | TOTAL CURRENT BILL           | 4,00,020.00 |

HT/LTIP E-Bill

|                     | HUNDRED | D EIGHTY ON | LY     |          | Amount Payable29-06-2024 After<br>Amount Rounded to Nearest Rs.(10/-) | 4,04,770.0  |
|---------------------|---------|-------------|--------|----------|-----------------------------------------------------------------------|-------------|
| Amount in Words     |         |             |        |          | Delayed Payment Charges Rs.                                           | 5,246.0     |
| 1800 Hrs-2200 Hrs   | 01.10   | 7250        | 103.00 | 7,975.00 | Total Bill (Rounded) Rs.                                              | 3,99,520.00 |
| 0900 Hrs - 1200 Hrs | 00.80   | 6228        | 104.00 | ,        | Interest Arrears                                                      | 00.00       |
| 1200 Hrs-1800 Hrs   | 00.00   | 18619       | 114.00 | 0.00     | Current Interest 04-06-2024<br>Principle Arrears                      | -501.74     |
| 0600 Hrs-0900 Hrs & | 00.00   | 10010       | 111.00 | 0.00     | Current Interest 04-06-2024                                           | 00.0        |

OR Mobile app - Mahavitaran & get discount of 0.25% (max Rs.500). For queries please contact helpdesk\_pg@mahadiscom.in. # Incremental Consumption Rebate if paid on or before 15-06-2024 Rs. 19661.25/after 15-06-2024 Rs.19661.25 on units 26215 Ref Consumption 14200. # As per MERC order dt.24/02/2021, Monthly energy bill receipt in cash is limited to Rs.5000/- w.e.f 01/11/2021. DIGITAL PAYMENT DISCOUNT OF Rs. 500.00 WILL BE CREDITED IN SUBSEQUENT BILL.IF PAID BY DIGITAL MODE ON OR BEFORE 29-06-2024 In case of energy bill paid through NEFT / RTGS, date of amount credited in MSEDCL bank account will be considered as bill payment date. As per MERC order for Case No 322 of 2019 revised Cheque Bounce charges of Rs. 750 or Bank charges whichever is higher will be applicable from 01 April 2020. Message: Please refer copy of the bill for details./ As per Income Tax provision vide section 269 ST cash receipt of Rs.2.00 lakhs and above will not be accepted by MSEDCL against any type of Payment. # Prev Prompt Payment Credit:-3318.75 # Prev Digital Mode Payment Credit:-500 # As per MTR order (226/2022) revised tariff for FY 2024-25 is effective from 01.04.2024. # This bill for power supply cannot be treated or utilised as proof that the premises for which the power supply has been granted is an authorised structure nor would the issuance of the bill amount to proof of ownership of the premises. # Prompt Payment Discount: Rs. 3,626.18 , if bill is paid on or before 15-06-2024 . CONDITIONS 1. The total bill amount of the bill may be remitted by a Crossed Demand Draft/Cheque drawn in favor of 'Maharashtra State Electricity Distribution Co. Ltd.' Whenever Security Deposit is demanded separate Cheque/Bank Draft should be sent. 2. The current bill is payable within fifteen days from the date of issue of the bill. Even if there is any discrepancy in the bill or any other clarification needed, consumers are requested to pay the billed amount in full provisionally or under protest subject to review and subsequent adjustment, so that payment of delayed payment charges is avoided. 3. This bill is issued subject to the provision of the 'Conditions and Miscellaneous charges for supply of Electrical Energy' of the company. 4. Please quote the Consumer Number on the back of the Cheque. The payment of this bill should be made at Company's office onlv. 5. If the cheque is sent by post, the same should be posted three clear days in advance of the due date. 6. If paid by Cheque/DD/Pay Order, then the Realization date should be considered as payment date. Collection Hours : 10-30 to 16-00 Hours (Except on Bank Holidays, Sundays, 2nd and 4th Saturdays) Follow us at: 😚 🈏 🖸 🧭 ADDITIONAL SECURITY BILL, MONTH : May 2024 000002463368032 GSTIN: 27AA ECM2933K1ZB Website : www.mahadiscom.in HSN CODE: 27160000 THANE (U) CIRCLE :539 **BHANDUP URBAN DIVIS : 555** Pannalal S/Dn : 734 Consumer No. : 000053322689 BILL DATE 09-06-2024 5,34,390.00 DUE DATE 08-07-2024 **Consumer Name RAYCON INFRASTRUCTURE PVTLTD** IF PAID UPTO OFFICE NO-02, FOURTH FLR PLOT NO -Y-IF PAID AFTER 08-07-2024 5.34.390.00 Adresss : 1 CTS NO 358 & Addl. S.D. Demanded Rs : 5,34,390.00 MUMBAI MUMBAI SUBURBAN Greater Mumbai (M Corp.) Pa