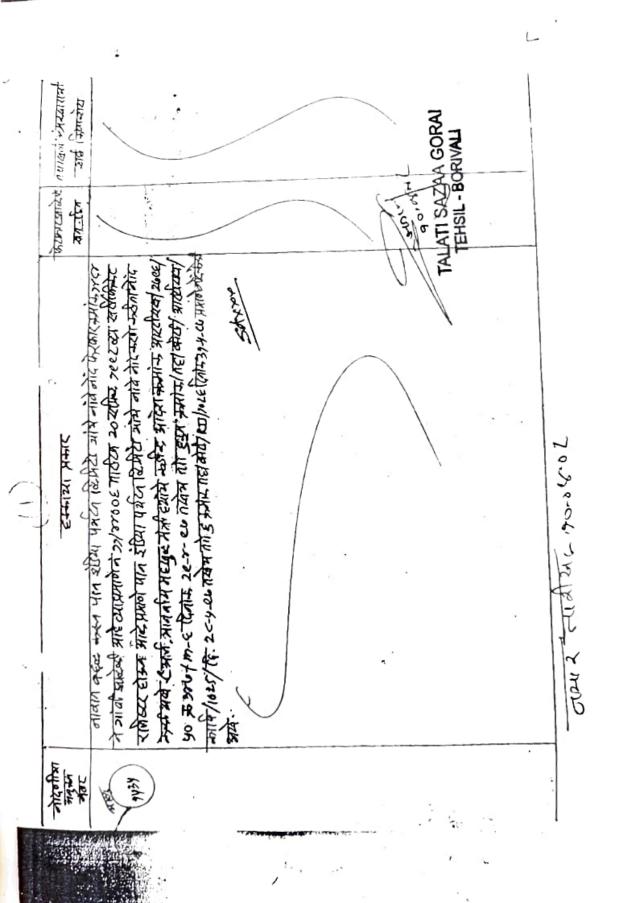

DOCUMENTS REFERRED:-

- 1) MUTATION ENTRY
  - 2) 712 EXTRACT OF LAND (COPIES IN THIS REPORT)