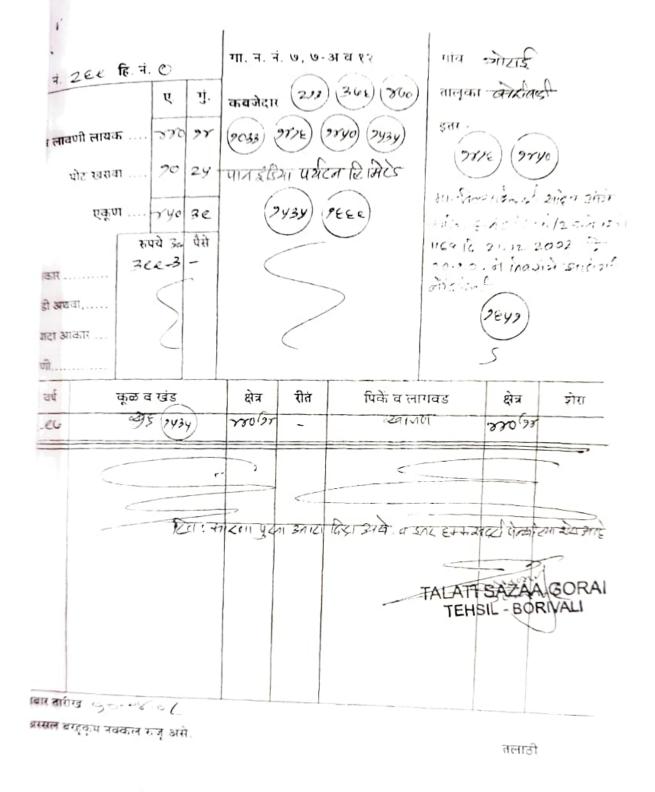

DOCUMENTS REFERRED:-

- 1) MUTATION ENTRY
  - 2) 712 EXTRACT OF LAND (COPIES IN THIS REPORT)

# ( ANNEXURE 1 )

| eneral  urpose for which valuation is made  ate as on which valuation is made  une of the owner/owners  the property is under Joint Ownership  co-owner-ship, Share of each such owner,  e the shares undivided?  fel description of the property  cation, Street, Ward No,  rvey / Plot No of land  the property situated in residential /  mmercial / mixed area / industrial area | : : : : : : : : : : : : : : : : : : : :                                                                                           | MCB/BA/VLN/BOM/722-06/2012/12507  To ascertain the present market value of Land  21st April, 2012 (Mr. Anil Naik )  M/s. ESSEL INFRAPROJECTS LIMITED .  Owner  100%  Enclosed In Report  Gorai Village, Borivali (West) Mumbai - 400 091.  Survey No - 269 |
|--------------------------------------------------------------------------------------------------------------------------------------------------------------------------------------------------------------------------------------------------------------------------------------------------------------------------------------------------------------------------------------|-----------------------------------------------------------------------------------------------------------------------------------|------------------------------------------------------------------------------------------------------------------------------------------------------------------------------------------------------------------------------------------------------------|
| are as on which valuation is made  and as on which valuation is made  and of the owner/owners  the property is under Joint Ownership  To-owner-ship, Share of each such owner,  the shares undivided?  The description of the property  cation, Street, Ward No,  The property situated in residential /  mmercial / mixed area / industrial area                                    | :                                                                                                                                 | Land  21st April, 2012 (Mr. Anil Naik)  M/s. ESSEL INFRAPROJECTS LIMITED.  Owner 100%  Enclosed In Report Gorai Village, Borivali (West) Mumbai - 400 091.  Survey No – 269                                                                                |
| the as on which valuation is made  ume of the owner/owners  the property is under Joint Ownership To-owner-ship, Share of each such owner, the shares undivided?  The description of the property teation, Street, Ward No.  The property situated in residential / mmercial / mixed area / industrial area                                                                          | :                                                                                                                                 | Land  21st April, 2012 (Mr. Anil Naik)  M/s. ESSEL INFRAPROJECTS LIMITED.  Owner  100%  Enclosed In Report  Gorai Village, Borivali (West) Mumbai - 400 091.  Survey No – 269                                                                              |
| the property is under Joint Ownership To-owner-ship, Share of each such owner, the shares undivided? The description of the property teation, Street, Ward No. The property situated in residential / mmercial / mixed area / industrial area                                                                                                                                        | :                                                                                                                                 | (Mr. Anil Naik )  M/s. ESSEL INFRAPROJECTS LIMITED .  Owner  100%  Enclosed In Report  Gorai Village, Borivali (West) Mumbai - 400 091.  Survey No - 269                                                                                                   |
| the property is under Joint Ownership 'o-owner-ship, Share of each such owner, e the shares undivided? feef description of the property cation, Street, Ward No,  Tyey / Plot No of land the property situated in residential / mmercial / mixed area / industrial area                                                                                                              | :                                                                                                                                 | Owner 100%  Enclosed In Report Gorai Village, Borivali (West) Mumbai - 400 091.  Survey No - 269                                                                                                                                                           |
| fo-owner-ship, Share of each such owner.  The the shares undivided?  The description of the property cation, Street, Ward No.  The property situated in residential / mmercial / mixed area / industrial area                                                                                                                                                                        | :                                                                                                                                 | Enclosed In Report  Gorai Village, Borivali (West) Mumbai - 400 091.  Survey No - 269                                                                                                                                                                      |
| te the shares undivided?  The description of the property cation, Street, Ward No.  The property situated in residential / mmercial / mixed area / industrial area                                                                                                                                                                                                                   | :                                                                                                                                 | Enclosed In Report  Gorai Village, Borivali (West) Mumbai - 400 091.  Survey No - 269                                                                                                                                                                      |
| rvey / Plot No of land the property situated in residential /                                                                                                                                                                                                                                                                                                                        | :                                                                                                                                 | Gorai Village, Borivali (West) Mumbai - 400 091.<br>Survey No - 269                                                                                                                                                                                        |
| rvey / Plot No of land the property situated in residential /                                                                                                                                                                                                                                                                                                                        | :                                                                                                                                 | Gorai Village, Borivali (West) Mumbai - 400 091.<br>Survey No - 269                                                                                                                                                                                        |
| the property situated in residential /                                                                                                                                                                                                                                                                                                                                               | :                                                                                                                                 | 400 091.<br>Survey No – 269                                                                                                                                                                                                                                |
| the property situated in residential /                                                                                                                                                                                                                                                                                                                                               | :                                                                                                                                 | Survey No - 269                                                                                                                                                                                                                                            |
| the property situated in residential /                                                                                                                                                                                                                                                                                                                                               | :                                                                                                                                 | •                                                                                                                                                                                                                                                          |
| mmercial / mixed area / industrial area                                                                                                                                                                                                                                                                                                                                              | :                                                                                                                                 | V . O . I I WA IEE T                                                                                                                                                                                                                                       |
|                                                                                                                                                                                                                                                                                                                                                                                      |                                                                                                                                   | Vast Open Land With Hilly Terrains                                                                                                                                                                                                                         |
|                                                                                                                                                                                                                                                                                                                                                                                      |                                                                                                                                   |                                                                                                                                                                                                                                                            |
| ssification of locality - high class /                                                                                                                                                                                                                                                                                                                                               | :                                                                                                                                 | Middle Class                                                                                                                                                                                                                                               |
| ddle class / poor class                                                                                                                                                                                                                                                                                                                                                              |                                                                                                                                   |                                                                                                                                                                                                                                                            |
| eximity to civic amenities. like schools.                                                                                                                                                                                                                                                                                                                                            | ;                                                                                                                                 | All civic amenities near by                                                                                                                                                                                                                                |
| spitals, offices, markets, cinemas, etc                                                                                                                                                                                                                                                                                                                                              |                                                                                                                                   |                                                                                                                                                                                                                                                            |
| ans and proximity to surface                                                                                                                                                                                                                                                                                                                                                         | :                                                                                                                                 | By Bus, Auto, Trains                                                                                                                                                                                                                                       |
| nmunication by which the locality is                                                                                                                                                                                                                                                                                                                                                 |                                                                                                                                   |                                                                                                                                                                                                                                                            |
| ved Land:                                                                                                                                                                                                                                                                                                                                                                            |                                                                                                                                   |                                                                                                                                                                                                                                                            |
| a of land supported by documentary                                                                                                                                                                                                                                                                                                                                                   | :                                                                                                                                 | Photographs Enclosed.                                                                                                                                                                                                                                      |
| of, shape, dimensions and physical                                                                                                                                                                                                                                                                                                                                                   |                                                                                                                                   |                                                                                                                                                                                                                                                            |
| ures.                                                                                                                                                                                                                                                                                                                                                                                |                                                                                                                                   |                                                                                                                                                                                                                                                            |
| ds. streets or lanes on which the land                                                                                                                                                                                                                                                                                                                                               | ;                                                                                                                                 | This Property Is 15.00 Kms Away From                                                                                                                                                                                                                       |
| butting.                                                                                                                                                                                                                                                                                                                                                                             |                                                                                                                                   | Bhayander Railway Station on West Side.                                                                                                                                                                                                                    |
| t leasehold the name of lease attended                                                                                                                                                                                                                                                                                                                                               | :                                                                                                                                 | Freehold                                                                                                                                                                                                                                                   |
| i leasenoid, the name of lessofflessee.                                                                                                                                                                                                                                                                                                                                              |                                                                                                                                   |                                                                                                                                                                                                                                                            |
| ire of lease, dates of communeement                                                                                                                                                                                                                                                                                                                                                  |                                                                                                                                   |                                                                                                                                                                                                                                                            |
|                                                                                                                                                                                                                                                                                                                                                                                      |                                                                                                                                   |                                                                                                                                                                                                                                                            |
|                                                                                                                                                                                                                                                                                                                                                                                      | ds. streets or lanes on which the land<br>butting.<br>leasehold, the name of lessor/lessee,<br>re of lease, dates of communeement | butting.  leasehold, the name of lessor/lessee.: re of lease, dates of commencement                                                                                                                                                                        |