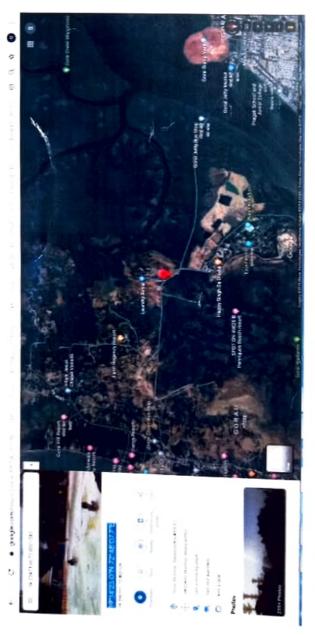

# ANNEXURE P - 2 LOCATION & DESCRIPTION OF THE NA OPEN PLOT

The PROPERTY i.e. Open Plot is within the limits of Municipal Corporation Of Greater Mumbai & Mira Bhayandar Municipal situated on that piece or parcel of the land bearing Survey no. 269 admeasuring total Plot about 450.97 acres = 1825028Sq. m on Village - Gorai, Borivali West- Mumbai- 400 091.

The Premises is bounded by Open Plot towards The East, Open Plot towards The West, Open Plot towards The South & Open Plot towards The North.

The Plot is as per Photographs & Location with general amenities.

#### LOCATION: 19°14'23.0"N 72°48'07.7"E

All the Infrastructure Facilities such as Public Transport systems such as auto rickshaws, Buses, are available, the amenities such as roads, lights, etc. Available. Post Offices, Banks, hospitals, Places of Worship, Recreational facilities, cinema house, Hotels & eating Houses, are situated in a close vicinity of 0.5-1.0 Km distance. The amenities like Roads, streetlights, underground sewage, storm water drain, underground water pipelines, underground telephone & electric cables are well laid to meet the requirements of the public.