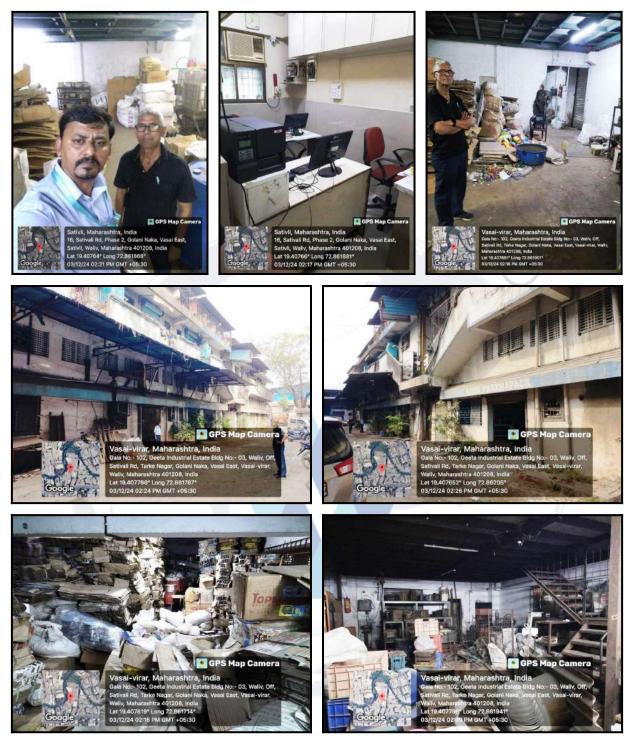

| Good                                      |
| Likely rental values in future                                                                                                                                                                                                     | 60,000 (Expected rental income per month) |
| Any likely income it may generate                                                                                                                                                                                                  | Rental Income                             |





## Actual Site Photographs







## Actual Site Photographs





Since 1989





## Route Map of the property

Note: Red Place mark shows the exact location of the property



#### Longitude Latitude: 19°24'28.0"N 72°51'42.7"E

Note: The Blue line shows the route to site distance from nearest Railway Station (Vasai Road - 6 km.).



## **Ready Reckoner Rate**

|                   | - 10 at 1         | Sector Sector | atement o<br>रूप दर पत्र |              | 1.11     |          |           |                  |
|-------------------|-------------------|---------------|--------------------------|--------------|----------|----------|-----------|------------------|
| ne                |                   |               |                          |              |          | Valua    | tion Guid | delines   User M |
| Yea