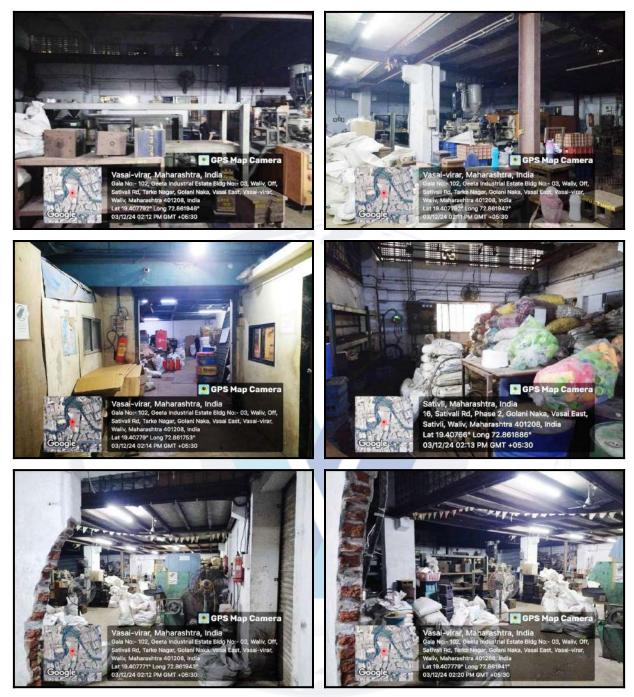

| Good                                      |
| Likely rental values in future                                                                                                                                                                                                     | 60,000 (Expected rental income per month) |
| Any likely income it may generate                                                                                                                                                                                                  | Rental Income                             |





## Actual Site Photographs







## Actual Site Photographs





Since 1989





## Route Map of the property

Note: Red Place mark shows the exact location of the property



#### Longitude Latitude: 19°24'28.0"N 72°51'42.7"E

Note: The Blue line shows the route to site distance from nearest Railway Station (Vasai Road - 6 km.).



## **Ready Reckoner Rate**

|                   | - 10 at 1         | Sector Sector | atement o<br>रूप दर पत्र |              | 1.11     |          |           |                  |
|-------------------|-------------------|---------------|--------------------------|--------------|----------|----------|-----------|------------------|
| ne                |                   |               |                          |              |          | Valua    | tion Guid | delines   User M |
| Year 2024-2025    |