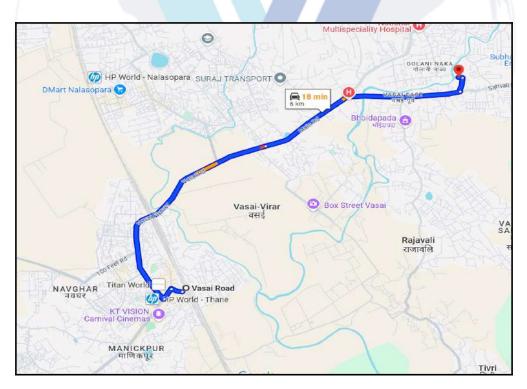

#### Longitude Latitude: 19°24'28.0"N 72°51'42.7"E

Note: The Blue line shows the route to site distance from nearest Railway Station (Vasai Road - 6 km.).