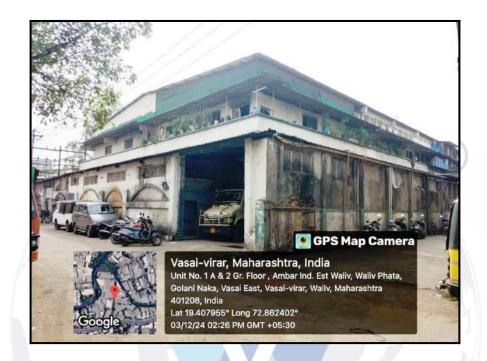

MSME Reg No: UDYAM-MH-18-0083617 An ISO 9001 : 2015 Certified Company CIN: U74120MH2010PTC207869

Vastukala Consultants (I) Pvt. Ltd.

# Valuation Report of the Immovable Property



Details of the property under consideration:

Name of Owner : M/s. Jayco Plastics

Industrial Gala No. 6, 7 & 8, Ground Floor, Building No 3, **"Geeta Industrial Estate No. 2 & 3"**, New/Current Survey No. 91/1, 2 3 & 4, Near Hotel Imperial, Off Sativali Road, Village - Waliv, Taluka - Vasai, District - Palghar, Vasai Road (East), PIN - 401 208, State - Maharashtra, India.

Latitude Longitude : 19°24'28.0"N 72°51'42.7"E

### Intended User:

State Bank of India SME MIDC ANDHERI (EAST)

Plot No. B-1, MIDC Industrial Area, Central Road, Andheri (East), Mumbai.



#### Our Pan India Presence at :

Nanded
Thane
Mumbai
Nashik
Aurangabad
Pune

e QAhmeo ik QRajkot Indore

♀Ahmedabad
 ♀ Delhi NCR
 ♀ Rajkot
 ♀ Raipur

💡 Jaipur

**Regd. Office** 

B1-001, U/B Floor, BOOMERANG, Chandivali Farm Road,