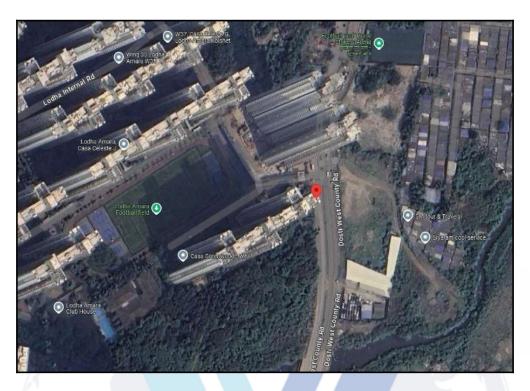

# Valuation Report of the Immovable Property

Details of the property under consideration:

Name of Owner : Pooja Ramesh Ranjhani

Residential Flat No. 3006, 30<sup>th</sup> Floor, Building No W-23, **"Lodha Amara 23"**, Lodha Amara, Clarient Compound, Kolshet Road, Village - Balkum, Taluka - Thane, District - Thane, Thane (West), PIN Code - 400 607, State - Maharashtra, India.

### Latitude Longitude : 19°13'59.9"N 72°59'36.0"E

| Boundaries of the property |                          |
|----------------------------|--------------------------|
| North                      | : Internal Road          |
| South                      | : Dosti West County Road |
| East                       | : Internal Road          |
| West                       | : Building No W-22       |