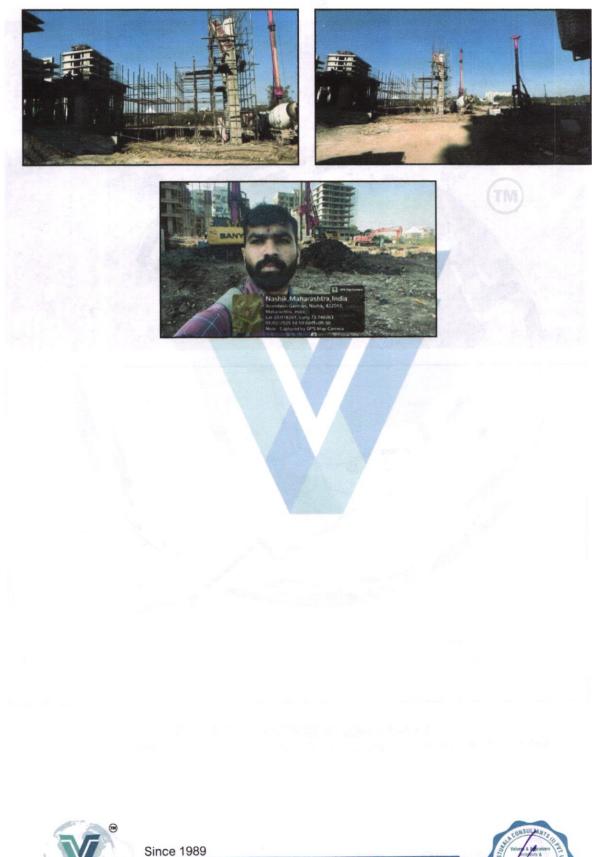

#### LEVEL OF COMPLETEION:

| Project Name | Wing | Present Stage of Construction | Percentage of work<br>completion |
|--------------|------|-------------------------------|----------------------------------|
|              | Α    | Excavation Work in Progress   | Below 5 %                        |
| The River    | В    | Excavation Work in Progress   | Below 5 %                        |
|              | С    | Excavation Work in Progress   | Below 5 %                        |