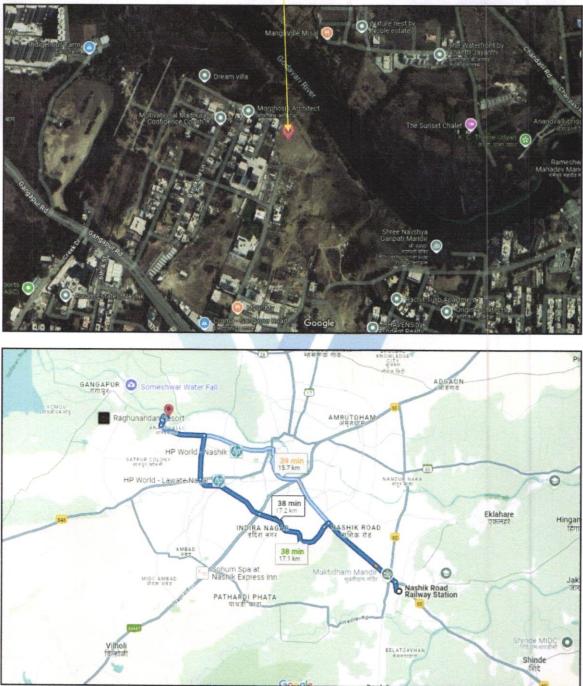

#### 1. Location Details:

The property is situated at **"The River"** Proposed Residential Building on Plot No. 4 / 5 / 1, Survey No. 56 / 2A / 56 / 2B, at Village – Anandvalli Shiwar, Behind Shree Navshya Ganpati Mandir, Gangapur Road, Taluka - Nashik, District - Nashik, PIN Code - 422 002, State - Maharashtra, Country - India. It is about 17.1 Km. travel distance from Nashik Railway Station Surface transport to the property is by buses, Auto, taxis & private vehicles. Surface transport to the property is by buses, hotels, markets, schools, hospitals, etc. are all available in the surrounding locality. The locality is middle class & developed.