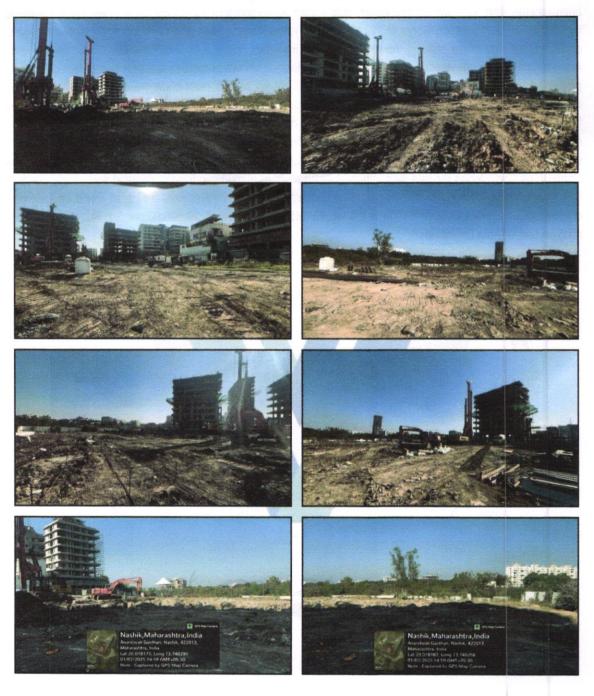

#### LEVEL OF COMPLETEION:

| Project Name | Wing | Present Stage of Construction | Percentage of work<br>completion |
|--------------|------|-------------------------------|----------------------------------|
|              | Α    | Excavation Work in Progress   | Below 5 %                        |
| The River    | В    | Excavation Work in Progress   | Below 5 %                        |
|              | С    | Excavation Work in Progress   | Below 5 %                        |