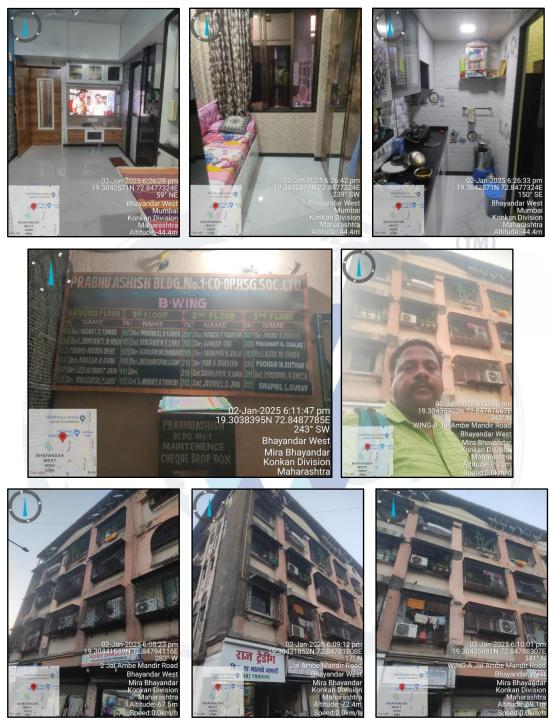

# **Structural Stability Report**

Structural Observation Report of Residential Flat No. 310, 3rd Floor, Wing - B, Building No.1, "Prabhu Ashish Building No. 1 Co-Op. Hsg. Soc. Ltd. ", Jai Ambe Mata Mandir Road, Near Moti Nagar, Bhayander (West), Thane - 401 101, State - Maharashtra, Country - India.

# Actual site photographs

Since 1989

An ISO 9001 : 2015 Certified Company

Vastukala Consultants (I) Pvt. Ltd.