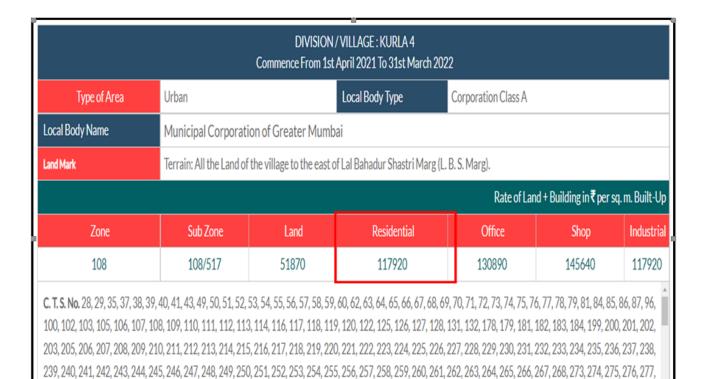

| ₹43,200per month |  |  |
| Any likely income it may generate                                                                                                                                                                                         | Rental Income    |  |  |

#### Manoj Chalikwar

Govt. Reg. Valuer

Chartered Engineer (India) Reg. No. IBBI/RV/07/2018/10366

SBI Empanelment No.: SME/TCC/2021-22/86/3

Place : 26.01.2022 Date : Mumbai



Think.Innovate.Create



# www.vastukala.org

# **Actual site Photographs**















## **Route Map of the property**





Longitude Latitude: 19°4'10.2"N 72°52'35.8"E

**Note:** The Blue line shows the route to site from nearest railway\_station (Kurla - 850 Mts).



# www.vastukala.org

### **Ready Reckoner Rate**



278, 279, 280, 281, 282, 283, 284, 285, 286, 287, 288, 289, 290, 291, 292, 293, 294, 295, 296, 299, 301, 304, 305, 306, 307, 313, 314, 315, 316, 317, 318, 319, 320, 321, 322,





Think.Innovate.Create



### **Price Indicator**

| Property                        | Omkar Meridia |
|---------------------------------|---------------|
| Source                          | magic_bricks  |
| Area Type                       | Carpet        |
| Area                            | 746           |
| Percentage                      | 1.2%          |
| Rate / Sq. feet on BuiltUp area | ₹ 28284.18    |
| Floor                           | 5             |





| Property                        | Omkar Meridia            |
|---------------------------------|--------------------------|
| Source