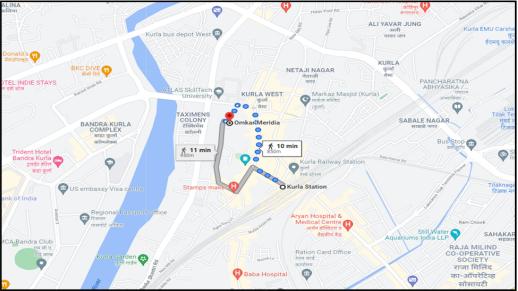

#### **VALUATION REPORT (IN RESPECT OF FLAT)**

|    | General                                                                                                                      |    |                                                                                                                                                                                                                                                                                                                                                       |
|----|------------------------------------------------------------------------------------------------------------------------------|----|-------------------------------------------------------------------------------------------------------------------------------------------------------------------------------------------------------------------------------------------------------------------------------------------------------------------------------------------------------|
| 1  | Purpose for which the valuation is made                                                                                      | :  | To assess Fair Market Value of the property for Fair Market Value Purpose.                                                                                                                                                                                                                                                                            |
| 2  | Date of inspection                                                                                                           | :  |                                                                                                                                                                                                                                                                                                                                                       |
| 3  | List of documents produced for perusal:                                                                                      |    |                                                                                                                                                                                                                                                                                                                                                       |
| 4  | Name of the owner(s) and his / their address (es) with Phone no. (details of share of each owner in case of joint ownership) |    | Mr. Damji Jethalal Bhanushali  Residential Single Flat No. 1006, 10th Floor, Omkar Meridia, Wing - B, PK Marg , Village - Kurla, Kurla west, District - Mumbai Suburban, Mumbai, 400070, State - Maharashtra, India  Contact Person :  Mr. Damji Jethalal Bhanushali Mobile No. 9769539980 sole ownership Details of ownership share is not available |
| 5  | Brief description of the property (Including Leasehold / freehold etc.)                                                      | :  | The property is a Residential Flat located on 10th Floor  The composition of Residential Flat is Living Room + 2 Bedroom + Kitchen + 2 Toilets + Study Room.  The property is at 850 Mts distance from railway station Kurla                                                                                                                          |
| 6  | Location of property                                                                                                         |    |                                                                                                                                                                                                                                                                                                                                                       |
| a) | Plot No. / Survey No.                                                                                                        | :  |                                                                                                                                                                                                                                                                                                                                                       |
| b) | Door No.                                                                                                                     | Ö, | Residential Flat No. 1006                                                                                                                                                                                                                                                                                                                             |
| c) | C.T.S. No. / Village                                                                                                         | :  | CTS No - 106, 106/1 to 5, 107,107/1 to 9, 108, 109(pt), 111(pt), 111/1 to 70, 77, 80 to 132 and 112(pt.) of village Kurla. Village - Kurla                                                                                                                                                                                                            |
| d) | Ward / Taluka                                                                                                                | :  |                                                                                                                                                                                                                                                                                                                                                       |
| e) | Mandal / District                                                                                                            | :  |                                                                                                                                                                                                                                                                                                                                                       |
| f) | Date of issue and validity of layout of approved map / plan                                                                  | :  | Approved Building Plan were not provided and not verified                                                                                                                                                                                                                                                                                             |
| g) | Approved map / plan issuing authority                                                                                        | :  |                                                                                                                                                                                                                                                                                                                                                       |
| f) | Whether genuineness or authenticity of approved map/ plan is verified                                                        | :  | No CONSULTANZO                                                                                                                                                                                                                                                                                                                                        |
| i) | Any other comments by our empanelled valuers on authentic of approved plan                                                   | :  | No  TEV Consultants Valuers & Appraisers Charlenge Engineer (1) Architects = Interiors FEE F11026.6                                                                                                                                                                                                                                                   |