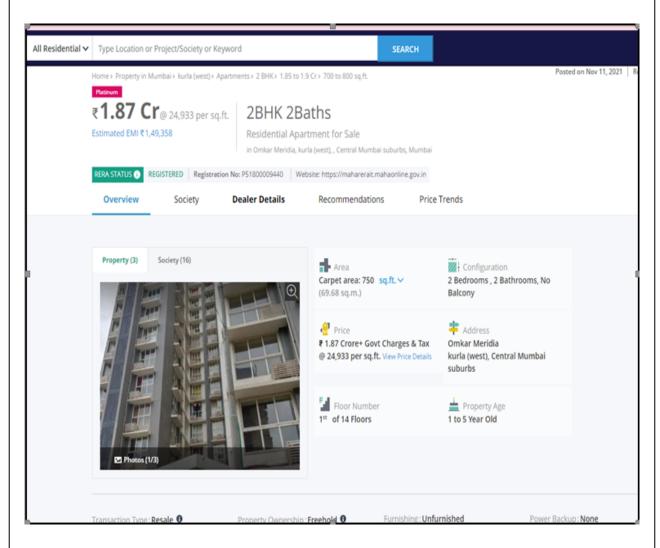

#### **VALUATION REPORT (IN RESPECT OF FLAT)**

|    | General                                                                                                                      |    |                                                                                                                                                                                                                                                                                                                                                       |
|----|------------------------------------------------------------------------------------------------------------------------------|----|-------------------------------------------------------------------------------------------------------------------------------------------------------------------------------------------------------------------------------------------------------------------------------------------------------------------------------------------------------|
| 1  | Purpose for which the valuation is made                                                                                      | :  | To assess Fair Market Value of the property for Fair Market Value Purpose.                                                                                                                                                                                                                                                                            |
| 2  | Date of inspection                                                                                                           | :  |                                                                                                                                                                                                                                                                                                                                                       |
| 3  | List of documents produced for perusal:                                                                                      |    |                                                                                                                                                                                                                                                                                                                                                       |
| 4  | Name of the owner(s) and his / their address (es) with Phone no. (details of share of each owner in case of joint ownership) |    | Mr. Damji Jethalal Bhanushali  Residential Single Flat No. 1006, 10th Floor, Omkar Meridia, Wing - B, PK Marg , Village - Kurla, Kurla west, District - Mumbai Suburban, Mumbai, 400070, State - Maharashtra, India  Contact Person :  Mr. Damji Jethalal Bhanushali Mobile No. 9769539980 sole ownership Details of ownership share is not available |
| 5  | Brief description of the property (Including Leasehold / freehold etc.)                                                      | :  | The property is a Residential Flat located on 10th Floor  The composition of Residential Flat is Living Room + 2 Bedroom + Kitchen + 2 Toilets + Study Room.  The property is at 850 Mts distance from railway station Kurla                                                                                                                          |
| 6  | Location of property                                                                                                         |    |                                                                                                                                                                                                                                                                                                                                                       |
| a) | Plot No. / Survey No.                                                                                                        | :  |                                                                                                                                                                                                                                                                                                                                                       |
| b) | Door No.                                                                                                                     | Ö, | Residential Flat No. 1006                                                                                                                                                                                                                                                                                                                             |
| c) | C.T.S. No. / Village                                                                                                         | :  | CTS No - 106, 106/1 to 5, 107,107/1 to 9, 108, 109(pt), 111(pt), 111/1 to 70, 77, 80 to 132 and 112(pt.) of village Kurla. Village - Kurla                                                                                                                                                                                                            |
| d) | Ward / Taluka                                                                                                                | :  |                                                                                                                                                                                                                                                                                                                                                       |
| e) | Mandal / District                                                                                                            | :  |                                                                                                                                                                                                                                                                                                                                                       |
| f) | Date of issue and validity of layout of approved map / plan                                                                  | :  | Approved Building Plan were not provided and not verified                                                                                                                                                                                                                                                                                             |
| g) | Approved map / plan issuing authority                                                                                        | :  |                                                                                                                                                                                                                                                                                                                                                       |
| f) | Whether genuineness or authenticity of approved map/ plan is verified                                                        | :  | No CONSULTANZO                                                                                                                                                                                                                                                                                                                                        |
| i) | Any other comments by our empanelled valuers on authentic of approved plan                                                   | :  | No  TEV Consultants Valuers & Appraisers Charlenge Engineer (1) Architects = Interiors FEE F11026.6                                                                                                                                                                                                                                                   |

|      |                                                                                                                 |             | 109(pt), 111(pt), 111/1 to 70, village Kurla., PK Marg , Villag                                                                     | e - Kurla, Kurla west, District -                |  |
|------|-----------------------------------------------------------------------------------------------------------------|-------------|-------------------------------------------------------------------------------------------------------------------------------------|--------------------------------------------------|--|
|      |                                                                                                                 |             | Mumbai Suburban, Mumbai, 4<br>India                                                                                                 | .00070, State - Maharashtra,                     |  |
| 8    | City / Town                                                                                                     |             | City - Mumbai                                                                                                                       |                                                  |  |
|      | Residential area                                                                                                | :           | Yes                                                                                                                                 |                                                  |  |
|      | Commercial area                                                                                                 | :           | No                                                                                                                                  |                                                  |  |
|      | Industrial area                                                                                                 | :           | No                                                                                                                                  |                                                  |  |
| 9    | Classification of the area                                                                                      |             |                                                                                                                                     |                                                  |  |
|      | i) High / Middle / Poor                                                                                         |             | Higher Middle Class                                                                                                                 |                                                  |  |
|      | ii) Urban / Semi Urban / Rura                                                                                   |             | Urban                                                                                                                               |                                                  |  |
| 10   | Coming under Corporation limit / Village<br>Panchayat / Municipality                                            | :           | Village - Kurla<br>Municipal Corporation of Grea                                                                                    | ter Mumbai (MCGM)                                |  |
| 11   | Whether covered under any State / Central                                                                       | : ,         | No                                                                                                                                  |                                                  |  |
|      | Govt. enactments (e.g., Urban Land Ceiling Act) or notified under agency area/ scheduled area / cantonment area |             |                                                                                                                                     |                                                  |  |
| 12   | Boundaries of the property                                                                                      | ŀ           | As per Site                                                                                                                         |                                                  |  |
|      | North                                                                                                           |             | Sitaram Bhairu Lane                                                                                                                 |                                                  |  |
|      | South                                                                                                           | :           | Omkar Vive                                                                                                                          |                                                  |  |
|      | East                                                                                                            | :           | Manraj Heights                                                                                                                      |                                                  |  |
|      | West                                                                                                            | :           | C Wing                                                                                                                              |                                                  |  |
| 13   | Dimensions of the site                                                                                          |             | N. A. as property under considing a building.                                                                                       | deration is a Residential Flat                   |  |
|      | Δ.                                                                                                              | :           | A - As per the Deed                                                                                                                 | B - Actuals                                      |  |
|      | North                                                                                                           |             | / /                                                                                                                                 | -                                                |  |
|      | South                                                                                                           | :           | /-                                                                                                                                  | -                                                |  |
|      | East                                                                                                            | :           | -                                                                                                                                   | -                                                |  |
|      | West                                                                                                            |             |                                                                                                                                     | -                                                |  |
| 14   | Extent of the site Think.Inn                                                                                    | O \         | Carpet Area in Sq. Ft. = 852.7<br>sale)Built Up Area in Sq. Ft. =<br>Agreement for sale)                                            |                                                  |  |
|      |                                                                                                                 |             | Carpet Area in Sq. M. = 73.95<br>(Area as per Site measurement)<br>BuiltUp Area in Sq. M. = 81.34Salebale Area in Sq. M. =<br>81.34 |                                                  |  |
| 14.1 | Latitude, Longitude & Co-ordinates of Flat                                                                      |             | 19°4'10.2"N 72°52'35.8"E                                                                                                            |                                                  |  |
| 14.1 | Extent of the site considered for Valuation (least of 13A& 13B)                                                 |             | Carpet Area in Sq. Ft. = 85<br>( Area As Per Agreement fo                                                                           |                                                  |  |
| 16   | Whether occupied by the owner / tenant? If occupied by tenant since how long? Rent received per month.          | : Tenant(s) |                                                                                                                                     |                                                  |  |
|      | APARTMENT BUILDING                                                                                              |             | Tenant Name : Somesh                                                                                                                |                                                  |  |
| ш    |                                                                                                                 |             |                                                                                                                                     | HOW TA                                           |  |
| 1.   | Nature of the Apartment                                                                                         | :           | Residential                                                                                                                         | CONSULTANTA TEV Consultants Valuers & Appraisers |  |