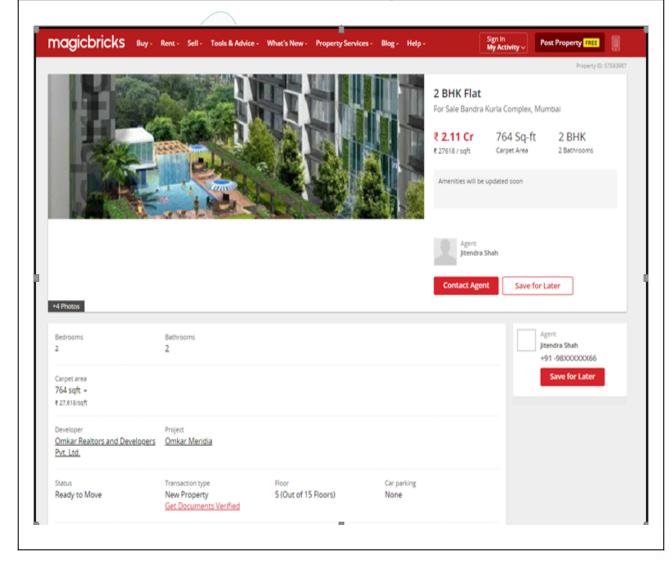

Considering various parameters recorded, existing economic scenario, and the information that is available with reference to the development of neighbourhood and method selected for valuation, we are of the opinion that, the property premises can be assessed and **Fair Market Value** for this particular purpose at ₹ 2,30,23,440.00 (Rupees Rupees Two Crore Thirty Lakh Twenty Three Thousand Four Hundred Forty Only).

#### **VALUATION REPORT (IN RESPECT OF FLAT)**

|    | General                                                                                                                      |    |                                                                                                                                                                                                                                                                                                                                                       |
|----|------------------------------------------------------------------------------------------------------------------------------|----|-------------------------------------------------------------------------------------------------------------------------------------------------------------------------------------------------------------------------------------------------------------------------------------------------------------------------------------------------------|
| 1  | Purpose for which the valuation is made                                                                                      | :  | To assess Fair Market Value of the property for Fair Market Value Purpose.                                                                                                                                                                                                                                                                            |
| 2  | Date of inspection                                                                                                           | :  |                                                                                                                                                                                                                                                                                                                                                       |
| 3  | List of documents produced for perusal:                                                                                      |    |                                                                                                                                                                                                                                                                                                                                                       |
| 4  | Name of the owner(s) and his / their address (es) with Phone no. (details of share of each owner in case of joint ownership) |    | Mr. Damji Jethalal Bhanushali  Residential Single Flat No. 1006, 10th Floor, Omkar Meridia, Wing - B, PK Marg , Village - Kurla, Kurla west, District - Mumbai Suburban, Mumbai, 400070, State - Maharashtra, India  Contact Person :  Mr. Damji Jethalal Bhanushali Mobile No. 9769539980 sole ownership Details of ownership share is not available |
| 5  | Brief description of the property (Including Leasehold / freehold etc.)                                                      | :  | The property is a Residential Flat located on 10th Floor  The composition of Residential Flat is Living Room + 2 Bedroom + Kitchen + 2 Toilets + Study Room.  The property is at 850 Mts distance from railway station Kurla                                                                                                                          |
| 6  | Location of property                                                                                                         |    |                                                                                                                                                                                                                                                                                                                                                       |
| a) | Plot No. / Survey No.                                                                                                        | :  |                                                                                                                                                                                                                                                                                                                                                       |
| b) | Door No.                                                                                                                     | Ö, | Residential Flat No. 1006                                                                                                                                                                                                                                                                                                                             |
| c) | C.T.S. No. / Village                                                                                                         | :  | CTS No - 106, 106/1 to 5, 107,107/1 to 9, 108, 109(pt), 111(pt), 111/1 to 70, 77, 80 to 132 and 112(pt.) of village Kurla. Village - Kurla                                                                                                                                                                                                            |
| d) | Ward / Taluka                                                                                                                | :  |                                                                                                                                                                                                                                                                                                                                                       |
| e) | Mandal / District                                                                                                            | :  |                                                                                                                                                                                                                                                                                                                                                       |
| f) | Date of issue and validity of layout of approved map / plan                                                                  | :  | Approved Building Plan were not provided and not verified                                                                                                                                                                                                                                                                                             |
| g) | Approved map / plan issuing authority                                                                                        | :  |                                                                                                                                                                                                                                                                                                                                                       |
| f) | Whether genuineness or authenticity of approved map/ plan is verified                                                        | :  | No CONSULTANZO                                                                                                                                                                                                                                                                                                                                        |
| i) | Any other comments by our empanelled valuers on authentic of approved plan                                                   | :  | No  TEV Consultants Valuers & Appraisers Charlenge Engineer (1) Architects = Interiors FEE F11026.6                                                                                                                                                                                                                                                   |