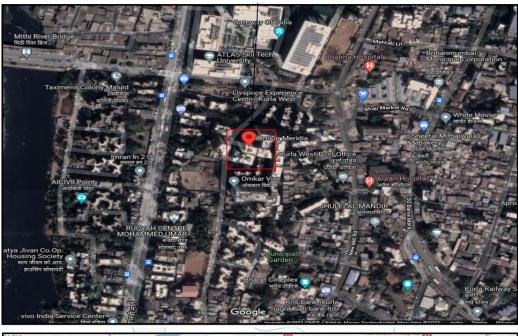

## **Details of the property under consideration:**

Name of Owner: Mr. Damji Jethalal Bhanushali

Residential Single Flat No. 1006, 10th Floor, Omkar Meridia, Wing - B, PK Marg , Village - Kurla, Kurla west, District - Mumbai Suburban, Mumbai, 400070, State - Maharashtra, India

Latitude Longitude: 19°4'10.2"N 72°52'35.8"E