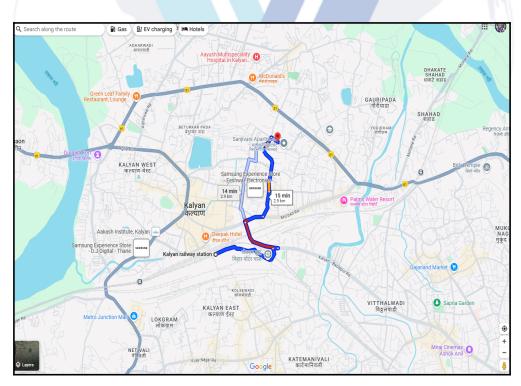

## Route Map of the property

Note: Red Place mark shows the exact location of the property

#### Longitude Latitude: 19°14'49.6"N 73°8'26.5"E

Note: The Blue line shows the route to site distance from nearest Railway Station (Kalyan - 2.9 Km. ).