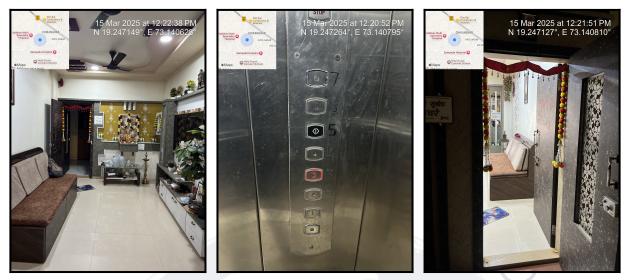

| Good                                        |
| Likely rental values in future                                                                                                                                                                                                     | 27,000/- (Expected rental income per month) |
| Any likely income it may generate                                                                                                                                                                                                  | Rental Income                               |









Vastukala Consultants (I) Pvt. Ltd.

An ISO 9001 : 2015 Certified Company





## **Actual Site Photographs**







Since 1989



## Route Map of the property



Note: Red Place mark shows the exact location of the property



#### Longitude Latitude: 19°14'49.6"N 73°8'26.5"E

Note: The Blue line shows the route to site distance from nearest Railway Station (Kalyan - 2.9 Km. ).



## **Ready Reckoner Rate**

| Department of Registration and Stamp<br>Government of Maharashtra<br>Annual States नोंदणी व मुद्रांक विभाग |                                                                               |                              |          |                             |                |  |  |  |  |
|------------------------------------------------------------------------------------------------------------|-------------------------------------------------------------------------------|----------------