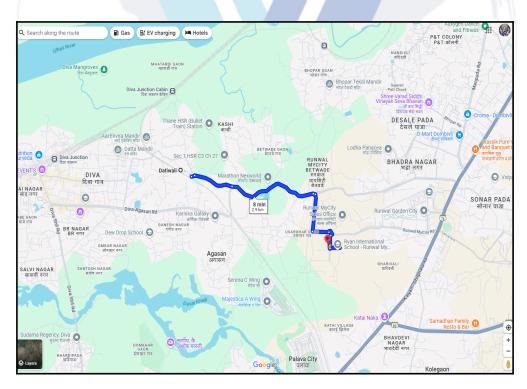

## Route Map of the property

Note: Red Place mark shows the exact location of the property

#### Longitude Latitude: 19°10'48.0"N 73°4'33.7"E

Note: The Blue line shows the route to site distance from nearest Railway Station (2.9 Km. - Datiwali).