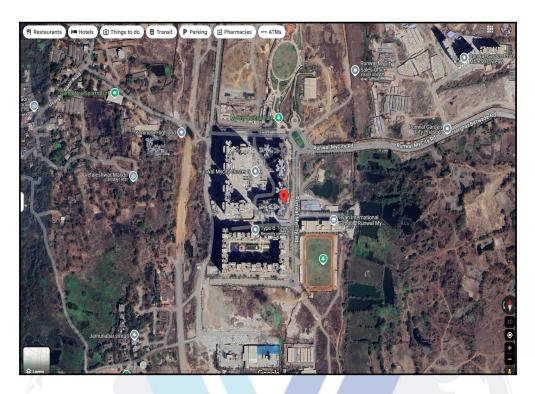

## Route Map of the property

Note: Red Place mark shows the exact location of the property

#### Longitude Latitude: 19°10'48.0"N 73°4'33.7"E

Note: The Blue line shows the route to site distance from nearest Railway Station (2.9 Km. - Datiwali).