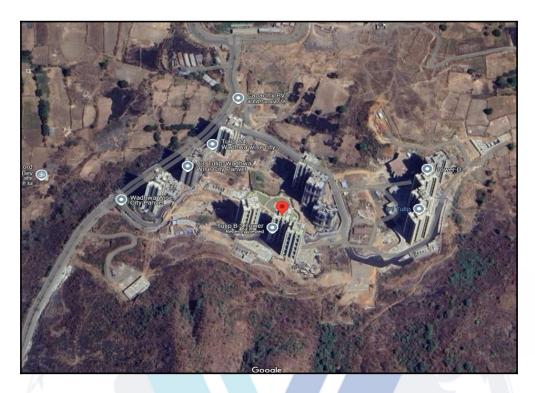

# **Route Map of the property**

Note: Red Place mark shows the exact location of the property

Longitude Latitude: 18°57'55.4"N 73°11'49.8"E

Note: The Blue line shows the route to site distance from nearest Railway Station (Panvel - 14.4 Km).