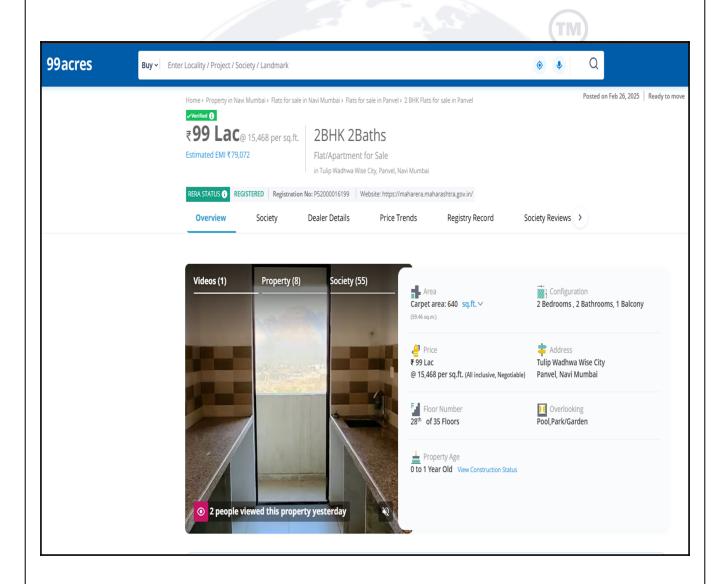

# **Price Indicators**

| Property         | Tulip Wadhwa City, Panvel |                          |  |  |
|------------------|---------------------------|--------------------------|--|--|
| Source           | https://www.99acres.com/  | https://www.99acres.com/ |  |  |
| Floor            | 28th                      |                          |  |  |
|                  | Carpet Built Up Saleable  |                          |  |  |
| Area             | 640.00 704.00 -           |                          |  |  |
| Percentage       | - 10% -                   |                          |  |  |
| Rate Per Sq. Ft. | ₹15,469.00 ₹14,063.00 -   |                          |  |  |