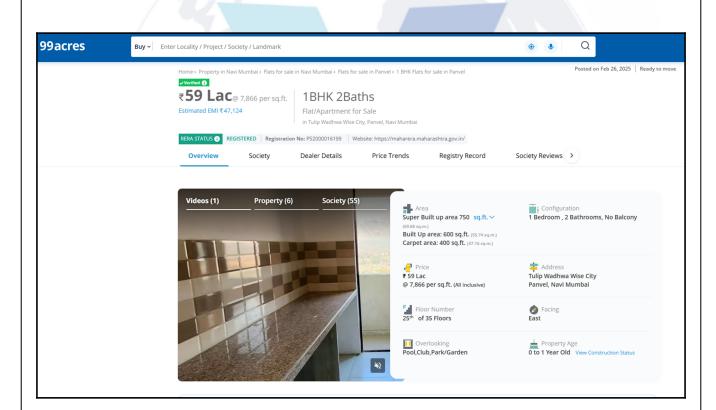

# **Price Indicators**

| Property         | Tulip Wadhwa City, Panvel |                          |   |  |
|------------------|---------------------------|--------------------------|---|--|
| Source           | https://www.99acres.com/  | https://www.99acres.com/ |   |  |
| Floor            | 25th                      |                          |   |  |
|                  | Carpet Built Up Saleable  |                          |   |  |
| Area             | 400.00                    | 440.00                   | - |  |
| Percentage       | - 10% -                   |                          |   |  |
| Rate Per Sq. Ft. | ₹14,750.00 ₹13,409.00 -   |                          |   |  |