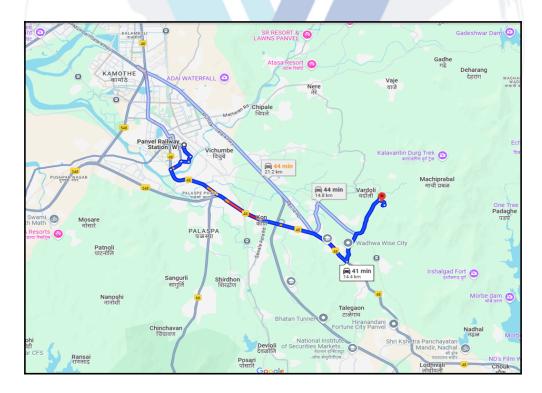

# **Route Map of the property**

Note: Red Place mark shows the exact location of the property

Longitude Latitude: 18°57'55.4"N 73°11'49.8"E

Note: The Blue line shows the route to site distance from nearest Railway Station (Panvel - 14.4 Km).