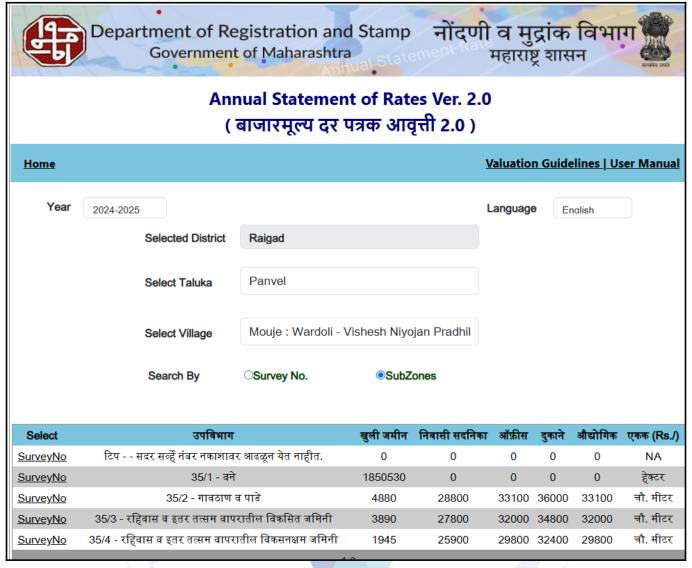

## **Ready Reckoner Rate**

| Stamp Duty Ready Reckoner Market Value Rate for Flat                      | 28800     | 17       |          |         |
|---------------------------------------------------------------------------|-----------|----------|----------|---------|
| Increase by 10% on Flat Located on 15 <sup>th</sup> Floor                 | 2880      | 4        |          |         |
| Stamp Duty Ready Reckoner Market Value Rate (After Increase/Decrease) (A) | 31,680.00 | Sq. Mtr. | 2,943.00 | Sq. Ft. |
| Stamp Duty Ready Reckoner Market value Rate for Land (B)                  | 4880      |          |          |         |
| The difference between land rate and building rate(A-B=C)                 | 26,800.00 |          |          |         |
| Percentage after Depreciation as per table(D)                             | 100%      |          |          |         |
| Rate to be adopted after considering depreciation [B + (C X D)]           | 31,680.00 | Sq. Mtr. | 2,943.00 | Sq. Ft. |