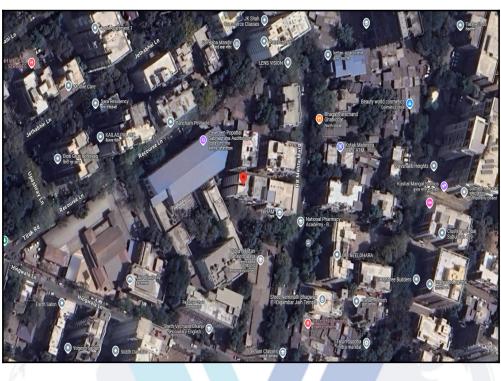

## Route Map of the property

Note: Red Place mark shows the exact location of the property

#### Longitude Latitude: 19°4'59.9"N 72°54'31.7"E

Note: The Blue line shows the route to site distance from nearest Railway Station (Ghatkopar - 150 Mt.).