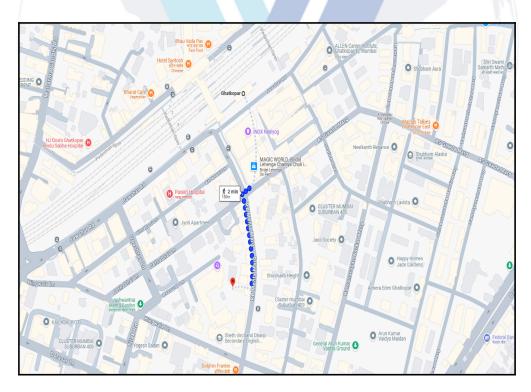

## Route Map of the property

Note: Red Place mark shows the exact location of the property

#### Longitude Latitude: 19°4'59.9"N 72°54'31.7"E

Note: The Blue line shows the route to site distance from nearest Railway Station (Ghatkopar - 150 Mt.).