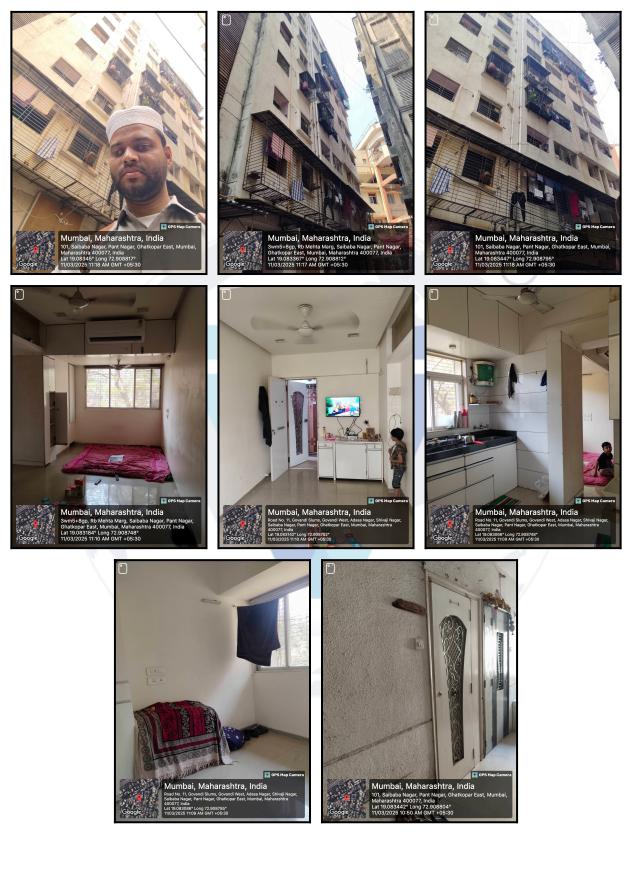

| Good                                     |
| Likely rental values in future                                                                                                                                                                                                     | 24,000/- Present rental income per month |
| Any likely income it may generate                                                                                                                                                                                                  | Rental Income                            |



Since 1989



## **Actual Site Photographs**





Since 1989



## Route Map of the property



Note: Red Place mark shows the exact location of the property



#### Longitude Latitude: 19°4'59.9"N 72°54'31.7"E

Note: The Blue line shows the route to site distance from nearest Railway Station (Ghatkopar - 150 Mt.).





#### Page 13 of 28

## **Ready Reckoner Rate**

| De                                                                        | Department of Registration and Stamp<br>Government of Maharashtra<br>Government of Maharashtra |                                                                      |             |              |                  |         |          |         |                 |
|---------------------------------------------------------------------------|--------------------------------------------------------