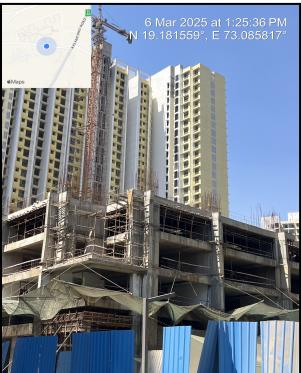

| Good                                                                               |
| Likely rental values in future                                                                                                                                                                                            | 13,000/- (Expected rental income per month after completion of construction works) |
| Any likely income it may generate                                                                                                                                                                                         | Rental Income                                                                      |





An ISO 9001: 2015 Certified Company

# **Actual Site Photographs**









# **Route Map of the property**



Note: Red Place mark shows the exact location of the property



Longitude Latitude: 19°10'57.5"N 73°5'5.9"E

Note: The Blue line shows the route to site distance from nearest Railway Station (Dombivli - 5.4 Km.).



Valuers & Appraisers
Architect & Service Servi

## **Ready Reckoner Rate**



| Rate to be adopted after considering depreciation [B + (C X D)]           | 56,385.00 | Sq. Mtr. | 5,238.00 | Sq. Ft. |
|---------------------------------------------------------------------------|-----------|----------|----------|---------|
| Percentage after Depreciation as per table(D)                             | 100%      |          |          |         |
| The difference between land rate and building rate(A-B=C)                 | 46,285.00 |