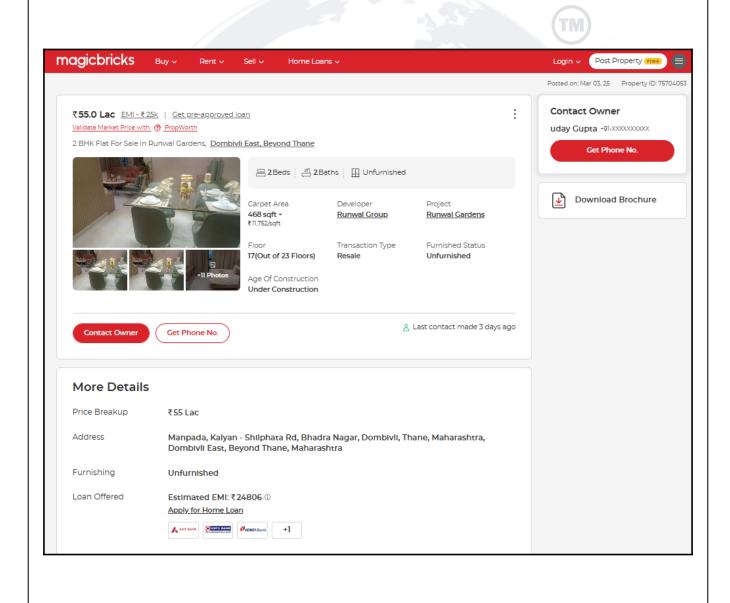

## Method of Valuation / Approach

The sales comparison approach uses the market data of sale prices to estimate the value of a real estate property. Property valuation in this method is done by comparing a property to other similar properties that have been recently sold. Comparable properties, also known as comparables, or comps, must share certain features with the property in question. Some of these include physical features such as square footage, number of rooms, condition, and age of the building; however, the most important factor is no doubt the location of the property. Adjustments are usually needed to account for differences as no two properties are exactly the same. To make proper adjustments when comparing properties, real estate appraisers must know the differences between the comparable properties and how to value these differences. The sales comparison approach is commonly used for Residential Flat, where there are typically many comparables available to analyze. As the property is a Residential Flat, we have adopted Sale Comparison Approach Method for the purpose of valuation .The Price for similar type of property in the nearby vicinity is in the range of ₹ 10,856/- to ₹ 12,748/- per Sq. Ft. on Carpet Area / ₹ 9,869/- to ₹ 11,589/- per Sq. Ft. on BuiltUp Area. Considering the rate with attached report , current market conditions , demand and supply position, Flat size, location, upswing in real estate prices , sustained demand for Residential Flat, all round development of Residential and Commercial application in the locality etc. We estimate ₹12,000.00 per Sq. Ft. on Carpet Area for valuation.