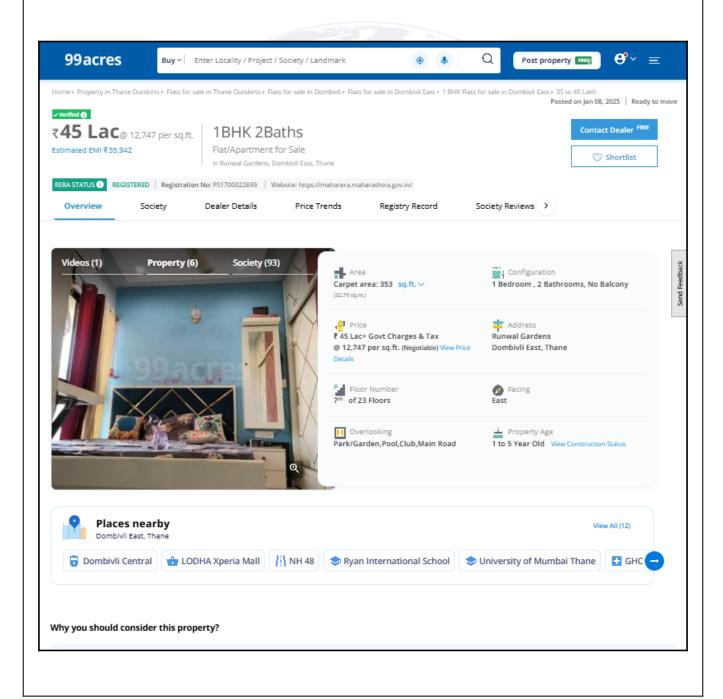

## Method of Valuation / Approach

The sales comparison approach uses the market data of sale prices to estimate the value of a real estate property. Property valuation in this method is done by comparing a property to other similar properties that have been recently sold. Comparable properties, also known as comparables, or comps, must share certain features with the property in question. Some of these include physical features such as square footage, number of rooms, condition, and age of the building; however, the most important factor is no doubt the location of the property. Adjustments are usually needed to account for differences as no two properties are exactly the same. To make proper adjustments when comparing properties, real estate appraisers must know the differences between the comparable properties and how to value these differences. The sales comparison approach is commonly used for Residential Flat, where there are typically many comparables available to analyze. As the property is a Residential Flat, we have adopted Sale Comparison Approach Method for the purpose of valuation .The Price for similar type of property in the nearby vicinity is in the range of ₹ 10,856/- to ₹ 12,748/- per Sq. Ft. on Carpet Area / ₹ 9,869/- to ₹ 11,589/- per Sq. Ft. on BuiltUp Area. Considering the rate with attached report , current market conditions , demand and supply position, Flat size, location, upswing in real estate prices , sustained demand for Residential Flat, all round development of Residential and Commercial application in the locality etc. We estimate ₹12,000.00 per Sq. Ft. on Carpet Area for valuation.