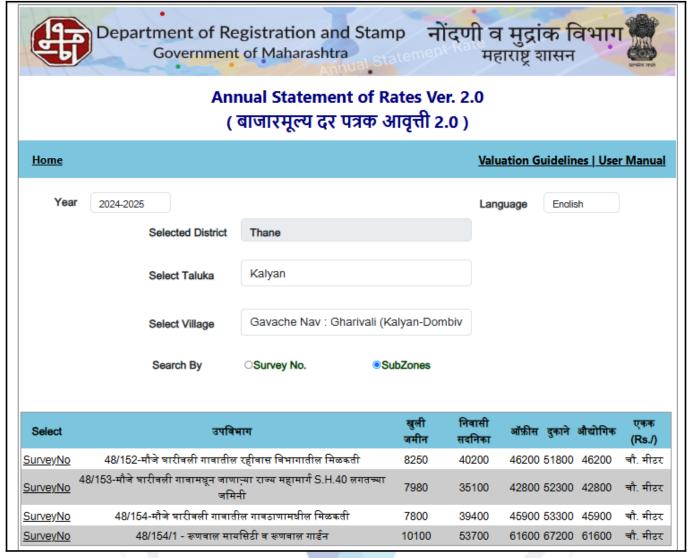

Valuers & Appraisers
Architects & Interior Designers (1)
For Consultants
Lander's Engineer (8)
My 2010 PTC

| 14. | Is it Owner-occupied or let out?                                                                                                                                                                                                                                                   | :   | Building Under Construction                                                                                                                                                                                                                                                                                                      |
|-----|------------------------------------------------------------------------------------------------------------------------------------------------------------------------------------------------------------------------------------------------------------------------------------|-----|----------------------------------------------------------------------------------------------------------------------------------------------------------------------------------------------------------------------------------------------------------------------------------------------------------------------------------|
| 15. | If rented, what is the monthly rent?                                                                                                                                                                                                                                               | :   | 13,000/- (Expected rental income per month after completion of construction works)                                                                                                                                                                                                                                               |
| IV  | MARKETABILITY                                                                                                                                                                                                                                                                      |     |                                                                                                                                                                                                                                                                                                                                  |
| 1.  | How is the marketability?                                                                                                                                                                                                                                                          | :   | Good                                                                                                                                                                                                                                                                                                                             |
| 2.  | What are the factors favoring for an extra Potential Value?                                                                                                                                                                                                                        | :   | Located in Developed Area                                                                                                                                                                                                                                                                                                        |
| 3.  | Any negative factors are observed which affect the market value in general?                                                                                                                                                                                                        | :   | No                                                                                                                                                                                                                                                                                                                               |
| V   | Rate                                                                                                                                                                                                                                                                               |     |                                                                                                                                                                                                                                                                                                                                  |
| 1.  | After analyzing the comparable sale instances, what is the composite rate for a similar Flat with same specifications in the adjoining locality? - (Along with details / reference of at - least two latest deals / transactions with respect to adjacent properties in the areas) |     | ₹ 10856/- to ₹ 12748/- per Sq. Ft. on Carpet Area<br>₹ 9869/- to ₹ 11589/- per Sq. Ft. on Built Up Area                                                                                                                                                                                                                          |
| 2.  | Assuming it is a new construction, what is the adopted basic composite rate of the Flat under valuation after comparing with the specifications and other factors with the Flat under comparison (give details).                                                                   | :   | ₹ 12,000/- per Sq. Ft. on Carpet Area                                                                                                                                                                                                                                                                                            |
| 3.  | Break – up for the rate                                                                                                                                                                                                                                                            | V   |                                                                                                                                                                                                                                                                                                                                  |
|     | I. Building + Services                                                                                                                                                                                                                                                             | : \ | ₹ 2,800/- per Sq. Ft.                                                                                                                                                                                                                                                                                                            |
|     | II. Land + others                                                                                                                                                                                                                                                                  | 1   | ₹ 9,200/- per Sq. Ft.                                                                                                                                                                                                                                                                                                            |
| 4.  | Guideline rate obtained from the Registrar's Office for new property (an evidence thereof to be enclosed)                                                                                                                                                                          | :   | ₹ 56,385/- per Sq. M.<br>i.e. ₹ 5,238/- per Sq. Ft.                                                                                                                                                                                                                                                                              |
|     | Guideline rate(an evidence thereof to be enclosed)                                                                                                                                                                                                                                 | :   | N.A. Age of Property below 5 year                                                                                                                                                                                                                                                                                                |
| 5.  | In case of variation of 20% or more in the valuation proposed by the Valuer and the Guideline value provided in the State Govt. notification or Income Tax Gazette justification on variation has to be given                                                                      | :   | It is a foregone conclusion that market value is always more than the RR price. As the RR Rates area Fixed by respective State Government for computing Stamp Duty / Rgstn. Fees. Thus the differs from place to place and Location, Amenities per se as evident from the fact than even RR Rates Decided by Government Differs. |
| VI  | COMPOSITE RATE ADOPTED AFTER DEPRECIATION                                                                                                                                                                                                                                          |     |                                                                                                                                                                                                                                                                                                                                  |
| а   | Depreciated building rate                                                                                                                                                                                                                                                          |     |                                                                                                                                                                                                                                                                                                                                  |
|     | Replacement cost of Flat with Services (v(3)i)                                                                                                                                                                                                                                     | :   | ₹ 2,800/- per Sq. Ft.                                                                                                                                                                                                                                                                                                            |
|     | Age of the building                                                                                                                                                                                                                                                                | :   | Building is under construction                                                                                                                                                                                                                                                                                                   |

|   | Remarks                                                   | 7 | At the time of visit, Builder has not allowed for Internal site inspection, measurement and Internal Photographs of the property. The details about the work progress status has been provided by Customer Relationship Manager - Mr. Krishna (Contact No. 9372619071). |
|---|-----------------------------------------------------------|---|-------------------------------------------------------------------------------------------------------------------------------------------------------------------------------------------------------------------------------------------------------------------------|
|   | Total Composite Rate                                      | : | ₹ 12,000/- per Sq. Ft.                                                                                                                                                                                                                                                  |
|   | Rate for Land & other V (3) ii                            | : | ₹ 9,200/- per Sq. Ft.                                                                                                                                                                                                                                                   |
|   | Depreciated building rate VI (a)                          | : | ₹ 2,800/- per Sq. Ft.                                                                                                                                                                                                                                                   |
| b | Total composite rate arrived for Valuation                |   |                                                                                                                                                                                                                                                                         |
|   | Depreciation Ratio of the building                        |   | -                                                                                                                                                                                                                                                                       |
|   | Depreciation percentage assuming the salvage value as 10% | : | N.A. Building is under construction                                                                                                                                                                                                                                     |
|   | Life of the building estimated                            | : | 60 years (After Completion) Subject to proper, preventive periotic Maintenance & Structure repairs.                                                                                                                                                                     |

## **Ready Reckoner Rate**

| Rate to be adopted after considering depreciation [B + (C X D)]           | 56,385.00 | Sq. Mtr. | 5,238.00 | Sq. Ft. |
|---------------------------------------------------------------------------|-----------|----------|----------|---------|
| Percentage after Depreciation as per table(D)                             | 100%      |          |          |         |
| The difference between land rate and building rate(A-B=C)                 | 46,285.00 |          |          |         |
| Stamp Duty Ready Reckoner Market value Rate for Land (B)                  | 10100     |          |          |         |
| Stamp Duty Ready Reckoner Market Value Rate (After Increase/Decrease) (A) | 56,385.00 | Sq. Mtr. | 5,238.00 | Sq. Ft. |
| Increase by 5% on Flat Located on 9 <sup>th</sup> Floor                   | 2685      |          |          |         |
| Stamp Duty Ready Reckoner Market Value Rate for <b>Flat</b>               | 53700     | B        |          |         |