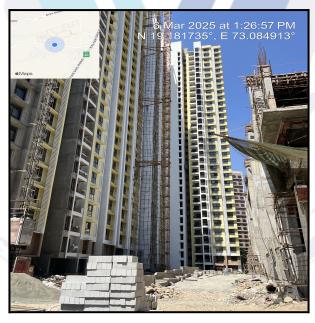

| Good                                                                               |
| Likely rental values in future                                                                                                                                                                                            | 13,000/- (Expected rental income per month after completion of construction works) |
| Any likely income it may generate                                                                                                                                                                                         | Rental Income                                                                      |





An ISO 9001: 2015 Certified Company

# **Actual Site Photographs**









# **Route Map of the property**



Note: Red Place mark shows the exact location of the property



Longitude Latitude: 19°10'57.5"N 73°5'5.9"E

Note: The Blue line shows the route to site distance from nearest Railway Station (Dombivli - 5.4 Km.).



Valuers & Appraisers
Architect & Service Servi

## **Ready Reckoner Rate**



| Rate to be adopted after considering depreciation [B + (C X D)]           | 56,385.00 | Sq. Mtr. | 5,238.00 | Sq. Ft. |
|---------------------------------------------------------------------------|-----------|----------|----------|---------|
| Percentage after Depreciation as per table(D)                             | 100%      |          |          |         |
| The difference between land rate and building rate(A-B=C)                 | 46,285.00 |          |