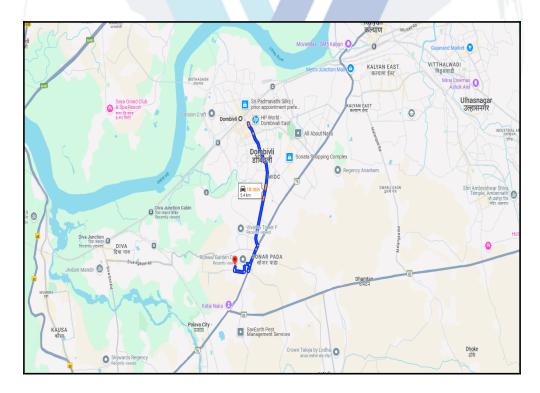

# **Route Map of the property**

Note: Red Place mark shows the exact location of the property

Longitude Latitude: 19°10'57.5"N 73°5'5.9"E

Note: The Blue line shows the route to site distance from nearest Railway Station (Dombivli - 5.4 Km.).