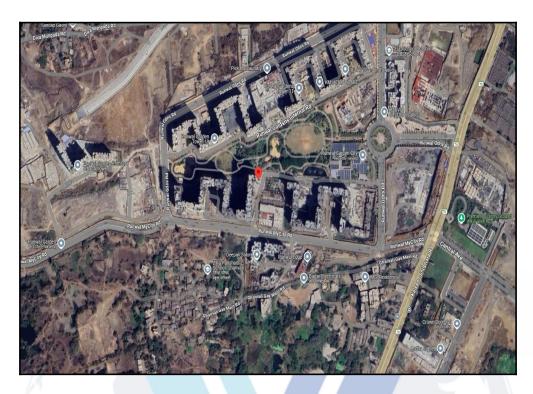

# **Route Map of the property**

Note: Red Place mark shows the exact location of the property

Longitude Latitude: 19°10'57.5"N 73°5'5.9"E

Note: The Blue line shows the route to site distance from nearest Railway Station (Dombivli - 5.4 Km.).