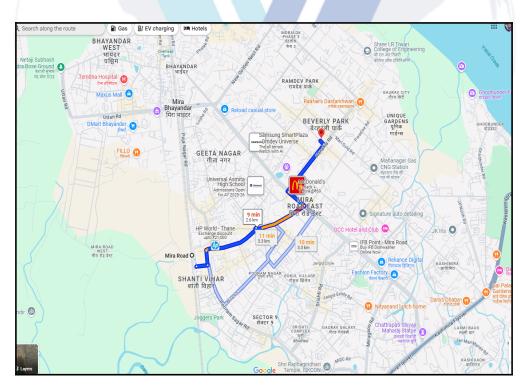

# Route Map of the property

Note: Red Place mark shows the exact location of the property

#### Longitude Latitude: 19°17'31.8"N 72°52'15.3"E

Note: The Blue line shows the route to site distance from nearest Railway Station (Mira Road - 2.6 Km.).