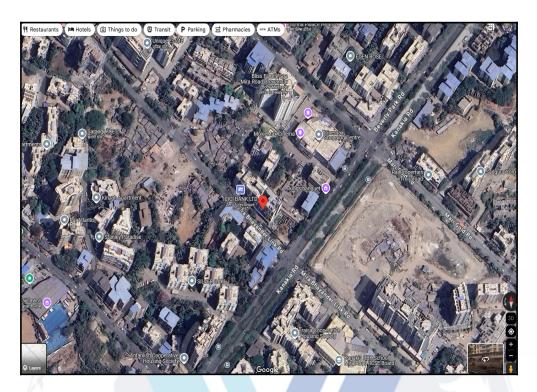

# Route Map of the property

Note: Red Place mark shows the exact location of the property