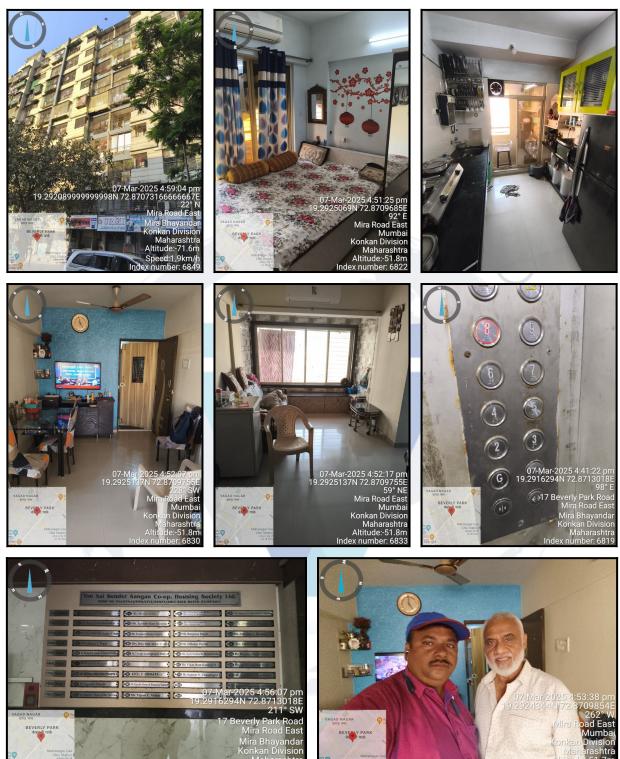

#### Details of the property under consideration:

Name of Owner : Karan Balkrishna Thakur, Swati Balkrishna Thakur & Balkrishna Supdu Thakur

Residential Flat No. 804, 8th Floor, Wing - B, Building No. 8, Sunder Aangan, "Om Sai Sunder Aangan Co-Op. Hsg. Soc. Ltd.", Near Cinemax Baverly Park, Kanakia Road, Village - Navghar, Mira Road (East), Taluka - Thane, District - Thane, PIN - 401 107, State - Maharashtra, Country -India.

### VALUATION OPINION REPORT

This is to certify that the property bearing Residential Flat No. 804, 8th Floor, Wing - B, Building No. 8, Sunder Aangan, "Om Sai Sunder Aangan Co-Op. Hsg. Soc. Ltd.", Near Cinemax Baverly Park, Kanakia Road, Village -Navghar, Mira Road (East), Taluka - Thane, District - Thane, PIN - 401 107, State - Maharashtra, Country - India belongs to Karan Balkrishna Thakur, Swati Balkrishna Thakur & Balkrishna Supdu Thakur.

An ISO 9001 : 2015 Certified Company

| 7.  | Number of Dwelling units in the building             | : | 8 <sup>th</sup> Floor is having 4 Flats                                    |
|-----|------------------------------------------------------|---|----------------------------------------------------------------------------|
| 8.  | Quality of Construction                              | : | Good                                                                       |
| 9.  | Appearance of the Building                           | : | Good                                                                       |
| 10. | Maintenance of the Building                          | : | Normal                                                                     |
| 11. | Facilities Available                                 |   |                                                                            |
|     | Lift                                                 | : | 2 Lifts                                                                    |
|     | Protected Water Supply                               | : | Municipal Water Supply                                                     |
|     | Underground Sewerage                                 | : | Connected to Municipal Sewerage System                                     |
|     | Car parking - Open / Covered                         | ÷ | Stilt Car Parking Space                                                    |
|     | Is Compound wall existing?                           | : | Yes                                                                        |
|     | Is pavement laid around the Building                 | : | Yes                                                                        |
| III | Residential Flat                                     |   |                                                                            |
| 1.  | The floor in which the Flat is situated              | : | 8 <sup>th</sup> Floor                                                      |
| 2.  | Door No. of the Flat                                 | : | Residential Flat No. 804                                                   |
| 3.  | Specifications of the Flat                           |   |                                                                            |
|     | Roof                                                 | : | R. C. C. Slab                                                              |
|     | Flooring                                             | ÷ | Vitrified Tile Flooring                                                    |
|     | Doors                                                | : | Teak Wood Door frame with Solid flush door                                 |
|     | Windows                                              | A | Aluminium Sliding Windows with window grills                               |
|     | Fittings                                             | : | Concealed plumbing with C.P. fittings. Electrical wiring with concealed    |
|     | Finishing                                            | : | Cement Plastering + POP Finish                                             |
| 4.  | House Tax                                            |   |                                                                            |
|     | Assessment No.                                       | ÷ | Details not available                                                      |
|     | Tax paid in the name of                              | ÷ | Details not available                                                      |
|     | Tax amount                                           | : | Details not available                                                      |
| 5.  | Electricity Service connection No.                   | : | Details not available                                                      |
|     | Meter Card is in the name of                         | : | Details not available                                                      |
| 6.  | How is the maintenance of the Flat?                  | : | Good                                                                       |
| 7.  | Sale Deed executed in the name of                    | : | Karan Balkrishna Thakur, Swati Balkrishna Thakur & Balkrishna Supdu Thakur |
| 8.  | What is the undivided area of land as per Sale Deed? | : | Details not available                                                      |