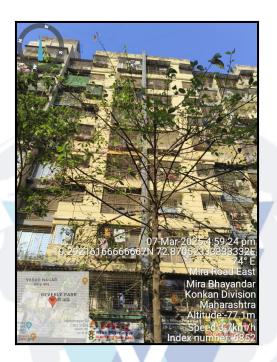

#### Details of the property under consideration:

Name of Owner : Karan Balkrishna Thakur, Swati Balkrishna Thakur & Balkrishna Supdu Thakur

Residential Flat No. 804, 8th Floor, Wing - B, Building No. 8, Sunder Aangan, "Om Sai Sunder Aangan Co-Op. Hsg. Soc. Ltd.", Near Cinemax Baverly Park, Kanakia Road, Village - Navghar, Mira Road (East), Taluka - Thane, District - Thane, PIN - 401 107, State - Maharashtra, Country -India.

### VALUATION OPINION REPORT

This is to certify that the property bearing Residential Flat No. 804, 8th Floor, Wing - B, Building No. 8, Sunder Aangan, "Om Sai Sunder Aangan Co-Op. Hsg. Soc. Ltd.", Near Cinemax Baverly Park, Kanakia Road, Village -Navghar, Mira Road (East), Taluka - Thane, District - Thane, PIN - 401 107, State - Maharashtra, Country - India belongs to Karan Balkrishna Thakur, Swati Balkrishna Thakur & Balkrishna Supdu Thakur.