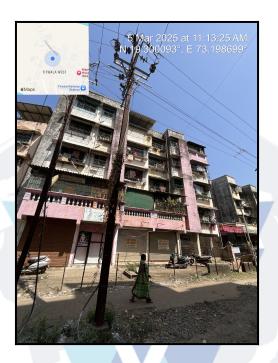

MSME Reg No: UDYAM-MH-18-0083617 An ISO 9001 : 2015 Certified Company CIN: U74120MH2010PTC207869



Vastukala Consultants (I) Pvt. Ltd.

# Valuation Report of the Immovable Property



Details of the property under consideration:

Name of Owner : Mr. Gaurav Sudhir Patil & Mrs. Ranjana Sudhir Patil

Residential Flat No. 203, 2<sup>nd</sup> Floor, Wing - B, **"Shree Mauli Krupa B & C Co.-Op. Hsg. Soc. Ltd."**, Hanuman Nagar, Plot No. 2, Vasundari Road, Village - Manda, Taluka - Kalyan, District - Thane, Titwala (West), PIN Code - 421 605, State - Maharashtra, India.

### Latitude Longitude : 19°18'0.6"N 73°11'55.6"E

## Intended User:

### State Bank of India RACPC Kalyan

Ground Floor, 1 st Floor, Millenium Heights, Opp. Patedar Bhawan Marriage Hall, Shahad Mohone Road, Shahad, Kalyan (West) - 421 103



Thane : 101, 1st Floor, Beth Shalom, Near Civil Hospital, Thane (W) - 400601, (M.S),INDIA Email :thane@vastukala.co.in | Tel : 80978 82976 / 90216 05621

| Our Pan Indi