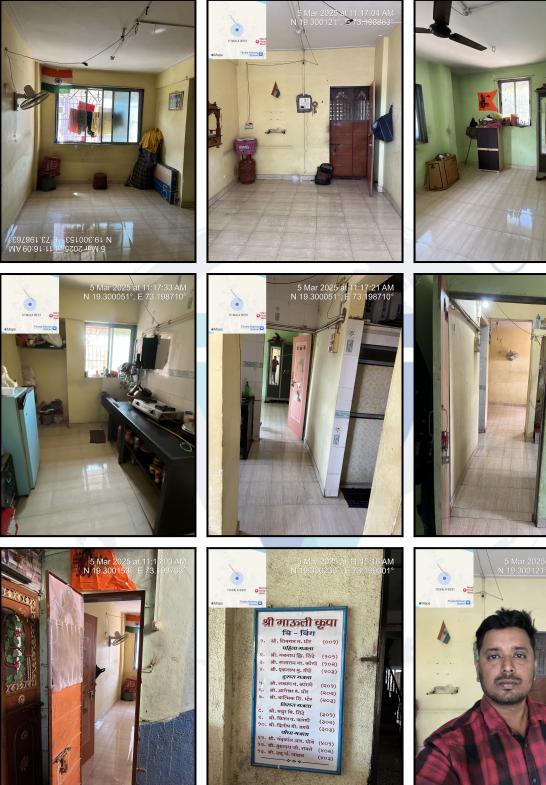

| Good                                    |
| Likely rental values in future                                                                                                                                                                                                     | 5,500/- Present rental income per month |
| Any likely income it may generate                                                                                                                                                                                                  | Rental Income                           |

















## Actual Site Photographs











## Route Map of the property



Note: Red Place mark shows the exact location of the property



#### Longitude Latitude: 19°18'0.6"N 73°11'55.6"E

Note: The Blue line shows the route to site distance from nearest Railway Station (Titwala - 750M).





#### Page 13 of 28

## **Ready Reckoner Rate**

| 4                                                                                                                                                                                                                                  | Department of Registration and Stamp<br>Government of Maharashtra<br>Annual States महाराष्ट्र शासन                                                 |                                                                      |