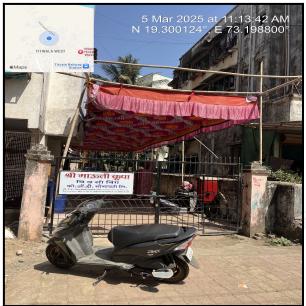

| Good                                    |
| Likely rental values in future                                                                                                                                                                                                     | 5,500/- Present rental income per month |
| Any likely income it may generate                                                                                                                                                                                                  | Rental Income                           |

















## Actual Site Photographs











## Route Map of the property



Note: Red Place mark shows the exact location of the property



#### Longitude Latitude: 19°18'0.6"N 73°11'55.6"E

Note: The Blue line shows the route to site distance from nearest Railway Station (Titwala - 750M).





#### Page 13 of 28

## **Ready Reckoner Rate**

| 4                                                                                                                                                                                                                                  | Department of Registration and Stamp<br>Government of Maharashtra<br>Annual States महाराष्ट्र शासन                                                 |                                                                      |