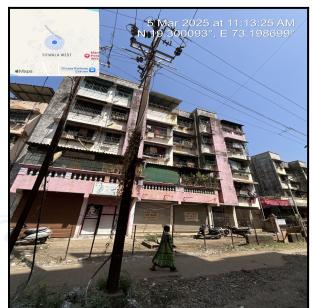

| Good                                    |
| Likely rental values in future                                                                                                                                                                                                     | 5,500/- Present rental income per month |
| Any likely income it may generate                                                                                                                                                                                                  | Rental Income                           |

















## Actual Site Photographs











## Route Map of the property



Note: Red Place mark shows the exact location of the property



#### Longitude Latitude: 19°18'0.6"N 73°11'55.6"E

Note: The Blue line shows the route to site distance from nearest Railway Station (Titwala - 750M).





#### Page 13 of 28

## **Ready Reckoner Rate**

| 4                                                                                                                                                                                                                                  | Department of Registration and Stamp<br>Government of Maharashtra<br>Annual States महाराष्ट्र शासन                                                 |                                                                      |             |              |