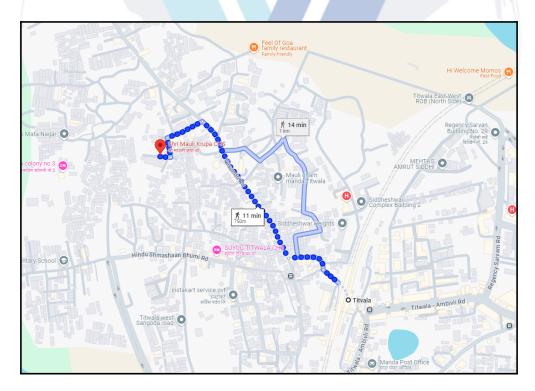

## Route Map of the property

Note: Red Place mark shows the exact location of the property

#### Longitude Latitude: 19°18'0.6"N 73°11'55.6"E

Note: The Blue line shows the route to site distance from nearest Railway Station (Titwala - 750M).