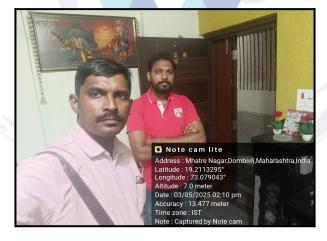

### **Details of the property under consideration:**

Name of Owner: Mr. Rupesh Rajaram Chache & Sulochana Rajaram Chache

Residential Flat No. 306, 3<sup>rd</sup> Floor, Building No 1, Wing - B, **"Sai Galaxy"**, Sai Galaxy Building No. 1 Co-Op. Hsg. Soc. Ltd., Near kopar Station, Behind Balaji Garden, Kopar, Village - Ayare, Taluka - Kalyan, District - Thane, Dombivli (East), PIN Code - 421 201, State - Maharashtra, India.

Latitude Longitude: 19°12'41.1"N 73°4'44.8"E