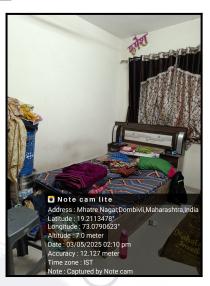

### **Details of the property under consideration:**

Name of Owner: Mr. Rupesh Rajaram Chache & Sulochana Rajaram Chache

Residential Flat No. 306, 3<sup>rd</sup> Floor, Building No 1, Wing - B, **"Sai Galaxy"**, Sai Galaxy Building No. 1 Co-Op. Hsg. Soc. Ltd., Near kopar Station, Behind Balaji Garden, Kopar, Village - Ayare, Taluka - Kalyan, District - Thane, Dombivli (East), PIN Code - 421 201, State - Maharashtra, India.

### **VALUATION OPINION REPORT**

This is to certify that the property bearing Residential Flat No. 306, 3<sup>rd</sup> Floor, Building No 1, Wing - B, **"Sai Galaxy"**, Sai Galaxy Building No. 1 Co-Op. Hsg. Soc. Ltd., Near kopar Station, Behind Balaji Garden, Kopar, Village - Ayare, Taluka - Kalyan, District - Thane, Dombivli (East), PIN Code - 421 201, State - Maharashtra, India belongs to **Mr. Rupesh Rajaram Chache & Sulochana Rajaram Chache**.