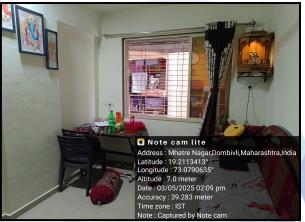

### **Details of the property under consideration:**

Name of Owner: Mr. Rupesh Rajaram Chache & Sulochana Rajaram Chache

Residential Flat No. 306, 3<sup>rd</sup> Floor, Building No 1, Wing - B, **"Sai Galaxy"**, Sai Galaxy Building No. 1 Co-Op. Hsg. Soc. Ltd., Near kopar Station, Behind Balaji Garden, Kopar, Village - Ayare, Taluka - Kalyan, District - Thane, Dombivli (East), PIN Code - 421 201, State - Maharashtra, India.

### **VALUATION OPINION REPORT**

This is to certify that the property bearing Residential Flat No. 306, 3<sup>rd</sup> Floor, Building No 1, Wing - B, **"Sai Galaxy"**, Sai Galaxy Building No. 1 Co-Op. Hsg. Soc. Ltd., Near kopar Station, Behind Balaji Garden, Kopar, Village - Ayare, Taluka - Kalyan, District - Thane, Dombivli (East), PIN Code - 421 201, State - Maharashtra, India belongs to **Mr. Rupesh Rajaram Chache & Sulochana Rajaram Chache**.