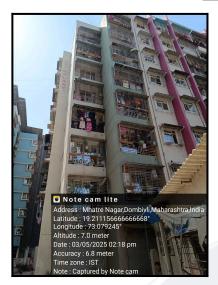

### **Details of the property under consideration:**

Name of Owner: Mr. Rupesh Rajaram Chache & Sulochana Rajaram Chache

Residential Flat No. 306, 3<sup>rd</sup> Floor, Building No 1, Wing - B, **"Sai Galaxy"**, Sai Galaxy Building No. 1 Co-Op. Hsg. Soc. Ltd., Near kopar Station, Behind Balaji Garden, Kopar, Village - Ayare, Taluka - Kalyan, District - Thane, Dombivli (East), PIN Code - 421 201, State - Maharashtra, India.

### **VALUATION OPINION REPORT**

This is to certify that the property bearing Residential Flat No. 306, 3<sup>rd</sup> Floor, Building No 1, Wing - B, **"Sai Galaxy"**, Sai Galaxy Building No. 1 Co-Op. Hsg. Soc. Ltd., Near kopar Station, Behind Balaji Garden, Kopar, Village - Ayare, Taluka - Kalyan, District - Thane, Dombivli (East), PIN Code - 421 201, State - Maharashtra, India belongs to **Mr. Rupesh Rajaram Chache & Sulochana Rajaram Chache**.