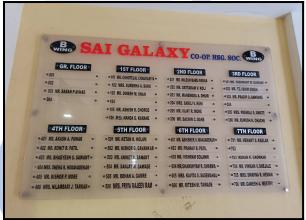

### **Details of the property under consideration:**

Name of Owner: Mr. Rupesh Rajaram Chache & Sulochana Rajaram Chache

Residential Flat No. 306, 3<sup>rd</sup> Floor, Building No 1, Wing - B, **"Sai Galaxy"**, Sai Galaxy Building No. 1 Co-Op. Hsg. Soc. Ltd., Near kopar Station, Behind Balaji Garden, Kopar, Village - Ayare, Taluka - Kalyan, District - Thane, Dombivli (East), PIN Code - 421 201, State - Maharashtra, India.

### **VALUATION OPINION REPORT**

This is to certify that the property bearing Residential Flat No. 306, 3<sup>rd</sup> Floor, Building No 1, Wing - B, **"Sai Galaxy"**, Sai Galaxy Building No. 1 Co-Op. Hsg. Soc. Ltd., Near kopar Station, Behind Balaji Garden, Kopar, Village - Ayare, Taluka - Kalyan, District - Thane, Dombivli (East), PIN Code - 421 201, State - Maharashtra, India belongs to **Mr. Rupesh Rajaram Chache & Sulochana Rajaram Chache**.