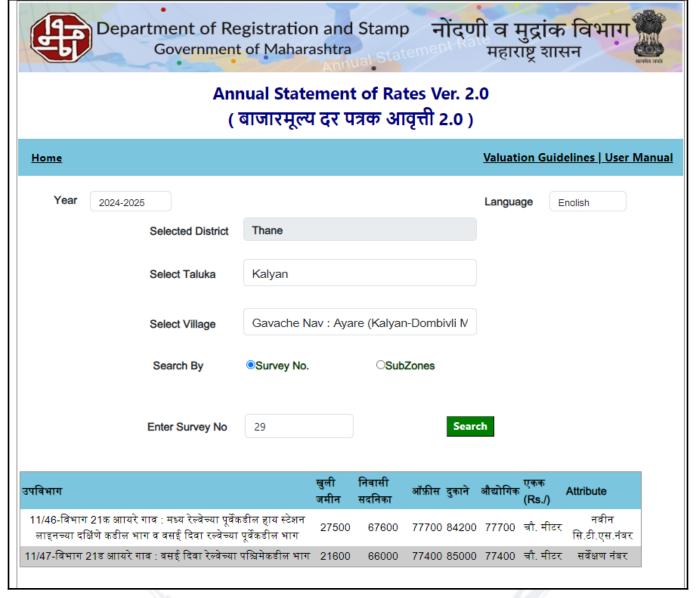

#### **GENERAL**:

| 1  | Purpose for which the valuation is made                                                                      | To assess Fair Market Value as on 11.03.2025 for Housing Loan Purpose.                                                                                                                                                                                                                                                                                                                            |  |  |
|----|--------------------------------------------------------------------------------------------------------------|---------------------------------------------------------------------------------------------------------------------------------------------------------------------------------------------------------------------------------------------------------------------------------------------------------------------------------------------------------------------------------------------------|--|--|
| 1  | Date of inspection                                                                                           | 05.03.2025                                                                                                                                                                                                                                                                                                                                                                                        |  |  |
| 3  | Name of the owner / owners                                                                                   | Mr. Rupesh Rajaram Chache & Sulochana Rajaram Chache                                                                                                                                                                                                                                                                                                                                              |  |  |
| 4  | If the property is under joint ownership / co-ownership, share of each such owner. Are the shares undivided? | Joint Ownership Details of ownership share is not available                                                                                                                                                                                                                                                                                                                                       |  |  |
| 5  | Brief description of the property                                                                            | Address: Residential Flat No. 306, 3 <sup>rd</sup> Floor, Building No 1, Wing - B, "Sai Galaxy", Sai Galaxy Building No. 1 Co-Op. Hsg. Soc. Ltd., Near kopar Station, Behind Balaji Garden, Kopar, Village - Ayare, Taluka - Kalyan, District - Thane, Dombivli (East), PIN Code - 421 201, State - Maharashtra, India.  Contact Person: Mr. Rupesh Rajaram Chache (Owner) Contact No. 7700066447 |  |  |
| 6  | Location, Street, ward no                                                                                    | Village - Ayare, District - Thane                                                                                                                                                                                                                                                                                                                                                                 |  |  |
| 7  | Survey / Plot No. of land                                                                                    | Village - Ayare New Survey No - 29/5 Part                                                                                                                                                                                                                                                                                                                                                         |  |  |
| 8  | Is the property situated in residential/ commercial/ mixed area/ Residential area?                           | Residential Area                                                                                                                                                                                                                                                                                                                                                                                  |  |  |
| 9  | Classification of locality-high class/ middle class/poor class                                               | Middle Class                                                                                                                                                                                                                                                                                                                                                                                      |  |  |
| 10 | Proximity to civic amenities like schools, Hospitals, Units, market, cinemas etc.                            | All the amenities are available in the vicinity                                                                                                                                                                                                                                                                                                                                                   |  |  |
| 11 | Means and proximity to surface communication by which the locality is served                                 | Served by Buses, Taxies, Auto and Private Cars                                                                                                                                                                                                                                                                                                                                                    |  |  |
|    | LAND                                                                                                         |                                                                                                                                                                                                                                                                                                                                                                                                   |  |  |
| 12 | Area of Unit supported by documentary proof. Shape, dimension and physical features                          | Carpet Area in Sq. Ft. = 347.00<br>(Area as per Site measurement)<br>Built Up Area in Sq. Ft. = 460.00<br>(Area As Per Agreement for sale)                                                                                                                                                                                                                                                        |  |  |

| 13 | Roads, Streets or lanes on which the land is abutting                                                                                                                                                                                                                            | Village - Ayare, Taluka - Kalyan, District - Thane, Pin - PIN<br>Code - 421 201                           |
|----|----------------------------------------------------------------------------------------------------------------------------------------------------------------------------------------------------------------------------------------------------------------------------------|-----------------------------------------------------------------------------------------------------------|
| 14 | If freehold or leasehold land                                                                                                                                                                                                                                                    | Free Hold.                                                                                                |
| 15 | If leasehold, the name of Lessor/lessee, nature of lease, date of commencement and termination of lease and terms of renewal of lease.  (i) Initial Premium  (ii) Ground Rent payable per annum  (iii) Unearned increased payable to the Lessor in the event of sale or transfer | N.A.                                                                                                      |
| 16 | Is there any restriction covenant in regard to use of land? If so, attach a copy of the covenant.                                                                                                                                                                                | As per documents                                                                                          |
| 17 | Are there any agreements of easements? If so, attach a copy of the covenant                                                                                                                                                                                                      | Information not available                                                                                 |
| 18 | Does the land fall in an area included in any Town Planning Scheme or any Development Plan of Government or any statutory body? If so, give Particulars.                                                                                                                         | Information not available                                                                                 |
| 19 | Has any contribution been made towards development or is any demand for such contribution still outstanding?                                                                                                                                                                     | Information not available                                                                                 |
| 20 | Has the whole or part of the land been notified for acquisition by government or any statutory body? Give date of the notification.                                                                                                                                              | No                                                                                                        |
|    | Attach a dimensioned site plan                                                                                                                                                                                                                                                   | N.A.                                                                                                      |
|    | IMPROVEMENTS                                                                                                                                                                                                                                                                     |                                                                                                           |
| 22 | Attach plans and elevations of all structures standing on the land and a lay-out plan.                                                                                                                                                                                           | Information not available                                                                                 |
| 23 | Furnish technical details of the building on a separate sheet (The Annexure to this form may be used)                                                                                                                                                                            | Attached                                                                                                  |
| 24 | Is the building owner occupied/ tenanted/ both?                                                                                                                                                                                                                                  | Owner Occupied - Mr. Rupesh Rajaram Chache & Sulochana Rajaram Chache                                     |
|    | If the property owner occupied, specify portion and extent of area under owner-occupation                                                                                                                                                                                        | Fully Owner Occupied                                                                                      |
| 25 | What is the Floor Space Index permissible and Percentage actually utilized?                                                                                                                                                                                                      | Floor Space Index permissible - As per KDMC norms<br>Percentage actually utilized – Details not available |
| 26 | RENTS                                                                                                                                                                                                                                                                            |                                                                                                           |
|    | (i) Names of tenants/ lessees/ licensees, etc                                                                                                                                                                                                                                    | Owner Occupied - Mr. Rupesh Rajaram Chache &                                                              |
|    |                                                                                                                                                                                                                                                                                  | Sulochana Rajaram Chache                                                                                  |