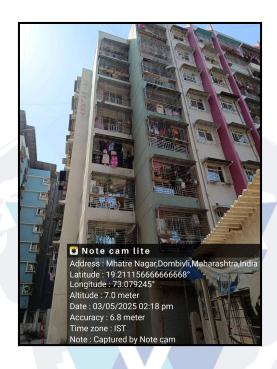

### **Details of the property under consideration:**

Name of Owner: Mr. Rupesh Rajaram Chache & Sulochana Rajaram Chache

Residential Flat No. 306, 3<sup>rd</sup> Floor, Building No 1, Wing - B, **"Sai Galaxy"**, Sai Galaxy Building No. 1 Co-Op. Hsg. Soc. Ltd., Near kopar Station, Behind Balaji Garden, Kopar, Village - Ayare, Taluka - Kalyan, District - Thane, Dombivli (East), PIN Code - 421 201, State - Maharashtra, India.

### **VALUATION OPINION REPORT**

This is to certify that the property bearing Residential Flat No. 306, 3<sup>rd</sup> Floor, Building No 1, Wing - B, **"Sai Galaxy"**, Sai Galaxy Building No. 1 Co-Op. Hsg. Soc. Ltd., Near kopar Station, Behind Balaji Garden, Kopar, Village - Ayare, Taluka - Kalyan, District - Thane, Dombivli (East), PIN Code - 421 201, State - Maharashtra, India belongs to **Mr. Rupesh Rajaram Chache & Sulochana Rajaram Chache**.