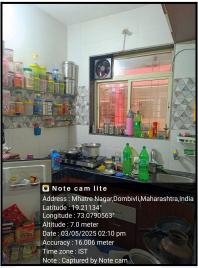

### **Details of the property under consideration:**

Name of Owner: Mr. Rupesh Rajaram Chache & Sulochana Rajaram Chache

Residential Flat No. 306, 3<sup>rd</sup> Floor, Building No 1, Wing - B, **"Sai Galaxy"**, Sai Galaxy Building No. 1 Co-Op. Hsg. Soc. Ltd., Near kopar Station, Behind Balaji Garden, Kopar, Village - Ayare, Taluka - Kalyan, District - Thane, Dombivli (East), PIN Code - 421 201, State - Maharashtra, India.

### **VALUATION OPINION REPORT**

This is to certify that the property bearing Residential Flat No. 306, 3<sup>rd</sup> Floor, Building No 1, Wing - B, **"Sai Galaxy"**, Sai Galaxy Building No. 1 Co-Op. Hsg. Soc. Ltd., Near kopar Station, Behind Balaji Garden, Kopar, Village - Ayare, Taluka - Kalyan, District - Thane, Dombivli (East), PIN Code - 421 201, State - Maharashtra, India belongs to **Mr. Rupesh Rajaram Chache & Sulochana Rajaram Chache**.