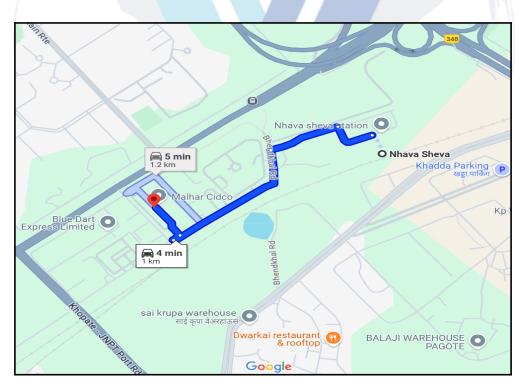

### Route Map of the property

Note: Red Place mark shows the exact location of the property

#### Longitude Latitude: 18°53'46.9"N 72°58'54.0"E

Note: The Blue line shows the route to site distance from nearest Railway Station (Nhava Sheva - 1 km.).