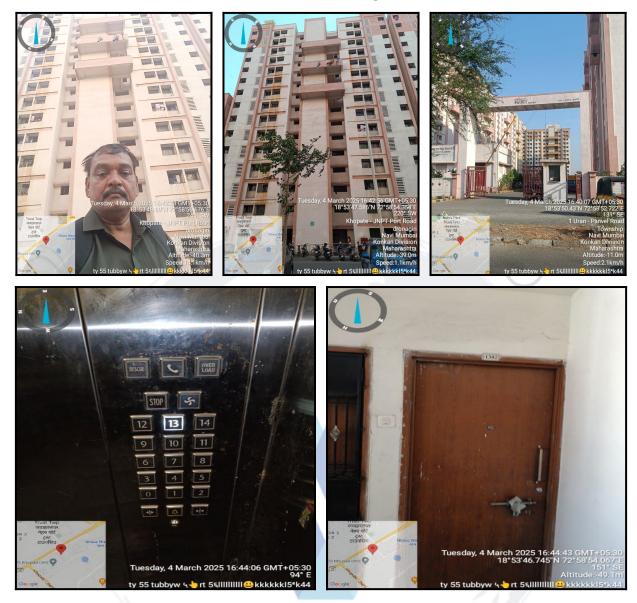

| Good                                          |
| Likely rental values in future                                                                                                                                                                                                     | Rs. 8,000/- Expected rental income per month. |
| Any likely income it may generate                                                                                                                                                                                                  | Rental Income                                 |





### **Actual Site Photographs**









### Route Map of the property

Note: Red Place mark shows the exact location of the property



#### Longitude Latitude: 18°53'46.9"N 72°58'54.0"E

Note: The Blue line shows the route to site distance from nearest Railway Station (Nhava Sheva - 1 km.).



### **Ready Reckoner Rate**

| Department of Registration and Stamp<br>Government of Maharashtra<br>Government of Maharashtra |                                                                   |              |                  |                     |                           |                  |         |  |
|------------------------------------------------------------------------------------------------|-------------------------------------------------------------------|--------------|------------------|---------------------|--