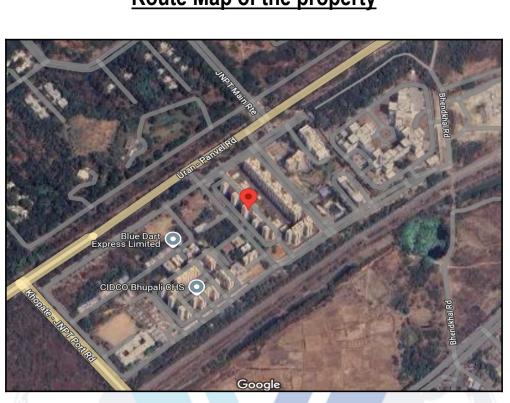

### Route Map of the property

Note: Red Place mark shows the exact location of the property