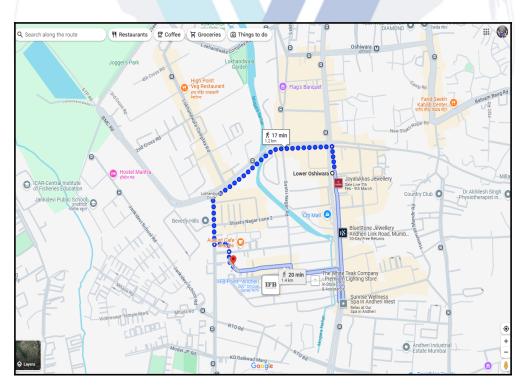

#### Longitude Latitude: 19°8'11.9"N 72°49'36.0"E

Note: The Blue line shows the route to site distance from nearest Metro Station (Lower Oshiwara - 1.2 Km.).