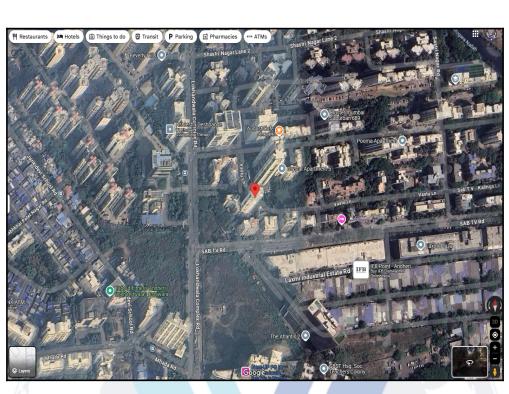

## Route Map of the property

Note: Red Place mark shows the exact location of the property