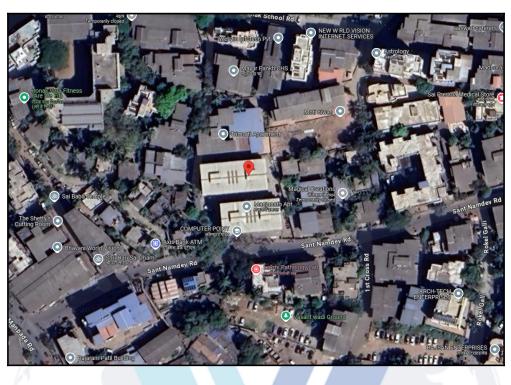

# Route Map of the property

Note: Red Place mark shows the exact location of the property