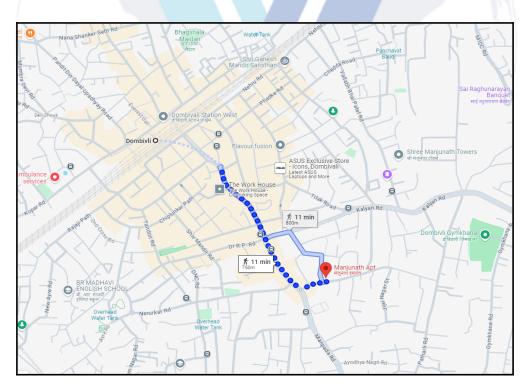

#### Longitude Latitude: 19°12'46.7"N 73°5'36.6"E

Note: The Blue line shows the route to site distance from nearest Railway Station (Dombivli - 750M).