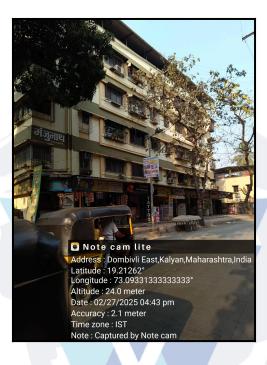

#### **Location**

The said building is located at Village - G. B. Patharli, Taluka - Kalyan, District - Thane, PIN Code - 421 201. The property falls in Residential Zone. It is at a traveling distance 750M from Dombivli Railway Station.

#### Building

The building under reference is having Ground + 4 Upper Floors. It is a R.C.C. Framed Structure with 9" thick external walls and 6" Thk. Brick Masonery walls. The external condition of building is Good. The building is used for Residential purpose. 3rd Floor is having 4 Residential Flat. The building is without lift.