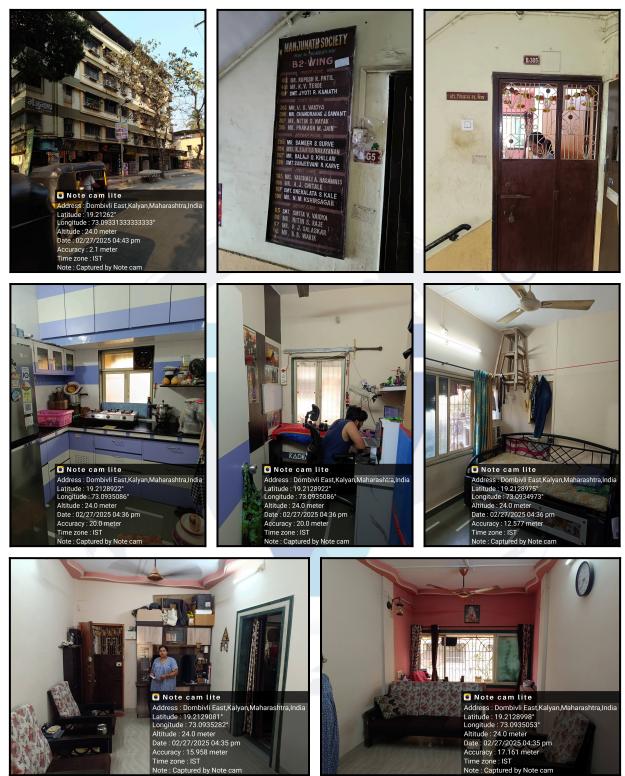

#### **Residential Flat:**

The Residential Flat under reference is situated on the 3<sup>rd</sup> Floor The composition of Residential Flat is 1 Bedroom + Living Room + Kitchen + Bathroom + WC + Passage. This Residential Flat is Vitrified Tile Flooring, Teak Wood Door frame with Solid flush door with M.S Safety door, Powder coated Aluminum sliding windows, Concealed plumbing with C.P. fittings. Casing Capping Electrical wiringetc.

### **ANNEXURE TO FORM 0-1**

|    | Technical details                                               |          | Main Building                                                                                              |
|----|-----------------------------------------------------------------|----------|------------------------------------------------------------------------------------------------------------|
| 1  | No. of floors and height of each floor                          | <i>.</i> | Ground + 4 Upper Floors                                                                                    |
| 2  | Plinth area floor wise as per IS 3361-1966                      | :        | N.A. as the said property is a Residential Flat Situated on 3 <sup>rd</sup> Floor                          |
| 3  | Year of construction                                            | :        | 1978 (As per occupancy certificate)                                                                        |
| 4  | Estimated future life                                           | :        | 13 Years Subject to proper, preventive periodic maintenance<br>& structural repairs                        |
| 5  | Type of construction- load bearing walls/RCC frame/ steel frame | :        | R.C.C. Framed Structure                                                                                    |
| 6  | Type of foundations                                             |          | R.C.C. Foundation                                                                                          |
| 7  | Walls                                                           |          | All external walls are 9" thick and partition walls are 6" Thk.<br>Brick Masonery.                         |
| 8  | Partitions                                                      | :        | 6" Thk. Brick Masonery.                                                                                    |
| 9  | Doors and Windows                                               | Ų.       | Teak Wood Door frame with Solid flush door with M.S Safety door, Powder coated Aluminum sliding windows, . |
| 10 | Flooring                                                        | :        | Vitrified Tile Flooring.                                                                                   |
| 11 | Finishing                                                       | :        | Cement Plastering with POP false Celling.                                                                  |
| 12 | Roofing and terracing                                           |          | R. C. C. Slab.                                                                                             |
| 13 | Special architectural or decorative features, if any            | / :      | No                                                                                                         |
| 14 | (i) Internal wiring – surface or conduit                        | 1:       | Concealed plumbing with C.P. fittings. Casing Capping                                                      |
|    | (ii) Class of fittings: Superior/Ordinary/<br>Poor.             |          | Electrical wiring                                                                                          |