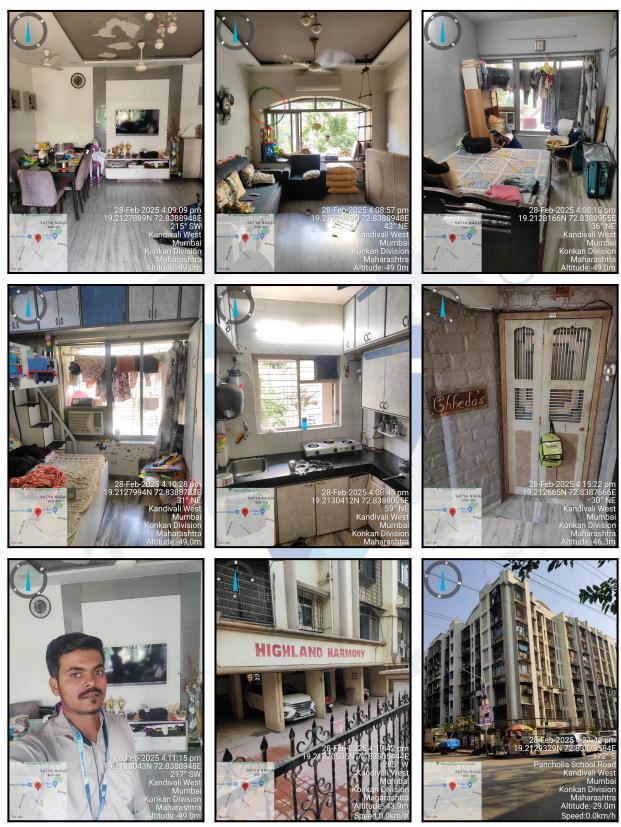

## **Actual Site Photographs**

Since 1989

An ISO 9001 : 2015 Certified Company

#### **Residential Flat:**

The Residential Flat under reference is situated on the 2<sup>nd</sup> Floor The composition of Residential Flat is 2 Bedroom + Living Room + Kitchen + Dining + 2 Toilet. This Residential Flat is Marble Flooring, Teak Wood Door frame with Solid flush door, Wooden frame openable widow with M. S. Grill, Concealed plumbing with C.P. fittings. Electrical wiring with concealed etc.

#### **Building**

The building under reference is having Part Ground + Part Stilt + 7 Upper Floors. It is a R.C.C. Framed Structure with 9" thick external walls and 6" Thk. Brick Masonery walls. The external condition of building is Good. The building is used for Residential purpose. 2nd Floor is having 4 Residential Flat. The building is having 1 lift.