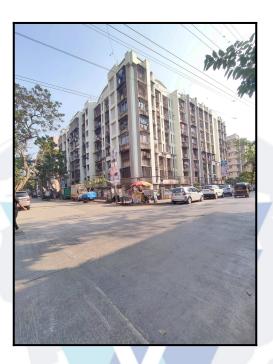

#### **Building**

The building under reference is having Part Ground + Part Stilt + 7 Upper Floors. It is a R.C.C. Framed Structure with 9" thick external walls and 6" Thk. Brick Masonery walls. The external condition of building is Good. The building is used for Residential purpose. 2nd Floor is having 4 Residential Flat. The building is having 1 lift.

#### **Location**

The said building is located at Village - Kandivali, Kandivali (West), Taluka - Borivali, Pin - 400068. The property falls in Residential Zone. It is at a traveling distance 500 Mts from Kandivali (West) Metro Station.