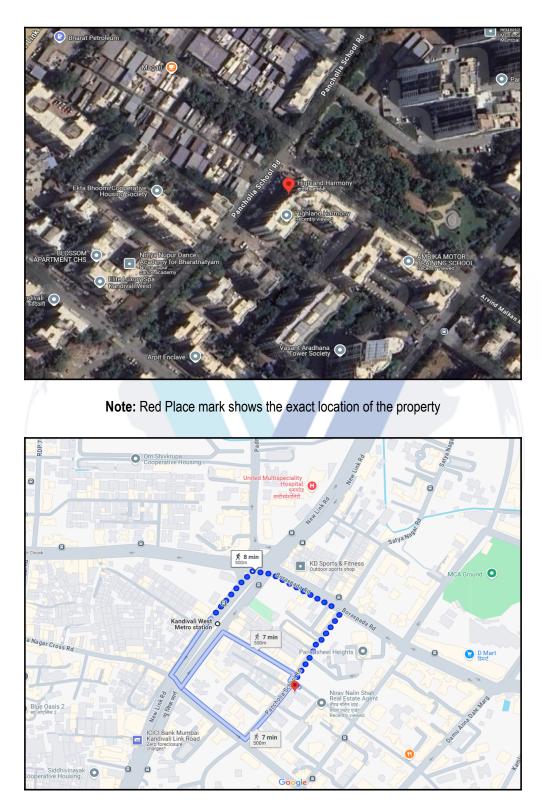

## Route Map of the property

#### Longitude Latitude: 19°12'45.9"N 72°50'19.6"E

Note: The Blue line shows the route to site distance from nearest Metro Station (Kandivali (West) - 500 Mts).

#### **Location**

The said building is located at Village - Kandivali, Kandivali (West), Taluka - Borivali, Pin - 400068. The property falls in Residential Zone. It is at a traveling distance 500 Mts from Kandivali (West) Metro Station.