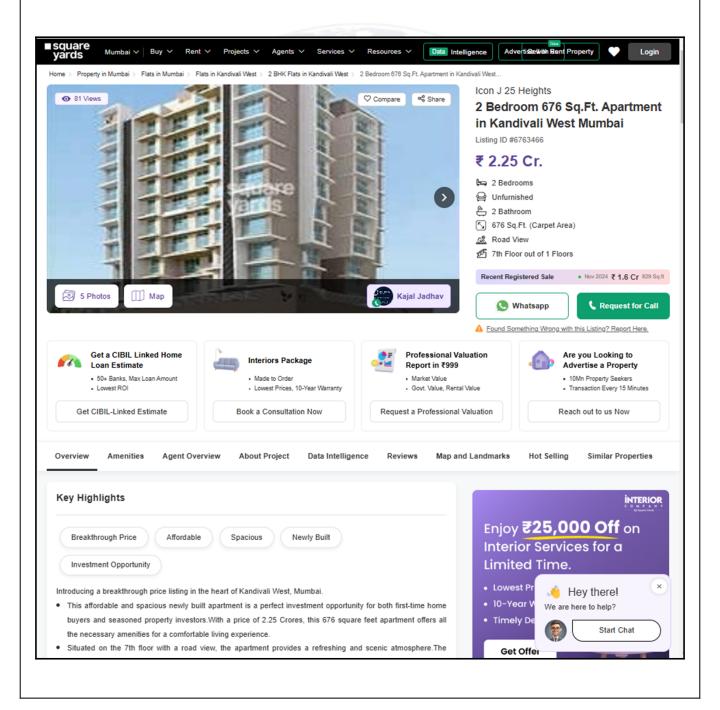

## **Price Indicators**

| Property         | Residential Flat |            |            |  |
|------------------|------------------|------------|------------|--|
| Source           | square yards     |            |            |  |
| Floor            | -                |            |            |  |
|                  | Carpet           | Built Up   | Saleable   |  |
| Area             | 700.00           | 840.00     | 1,008.00   |  |
| Percentage       | -                | 20%        | 20%        |  |
| Rate Per Sq. Ft. | ₹32,857.00       | ₹27,381.00 | ₹22,817.00 |  |

## **Price Indicators**

| Property         | Residential Flat | Residential Flat |            |  |  |
|------------------|------------------|------------------|------------|--|--|
| Source           | square yards     | square yards     |            |  |  |
| Floor            | -                |                  |            |  |  |
|                  | Carpet           | Built Up         | Saleable   |  |  |
| Area             | 676.00           | 811.20           | 973.44     |  |  |
| Percentage       | -                | 20%              | 20%        |  |  |
| Rate Per Sq. Ft. | ₹33,284.00       | ₹27,737.00       | ₹23,114.00 |  |  |