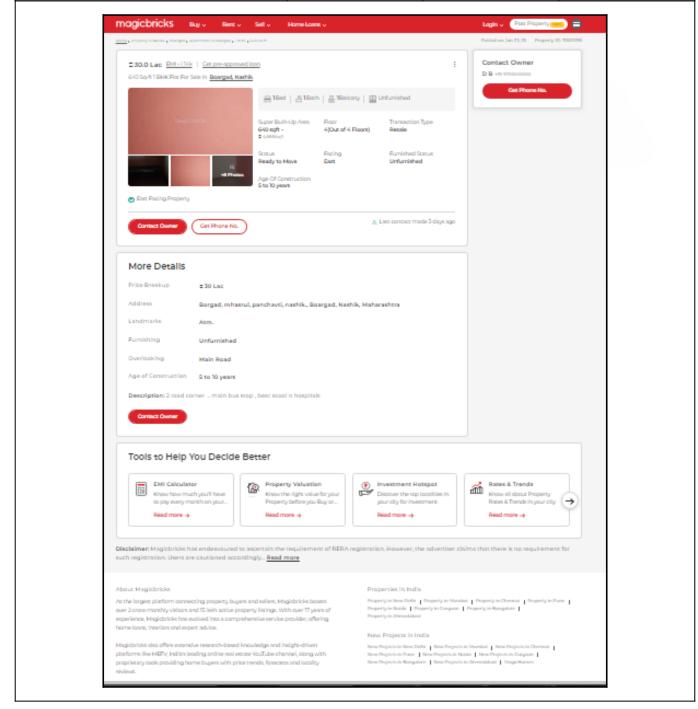

## **Price Indicators**

| Property         | Flat         |           |           |
|------------------|--------------|-----------|-----------|
| Source           | magic bricks |           |           |
| Floor            | -            |           |           |
|                  | Carpet       | Built Up  | Saleable  |
| Area             | 444.44       | 533.33    | 640.00    |
| Percentage       | -            | 20%       | 20%       |
| Rate Per Sq. Ft. | ₹6,750.00    | ₹5,625.00 | ₹4,688.00 |