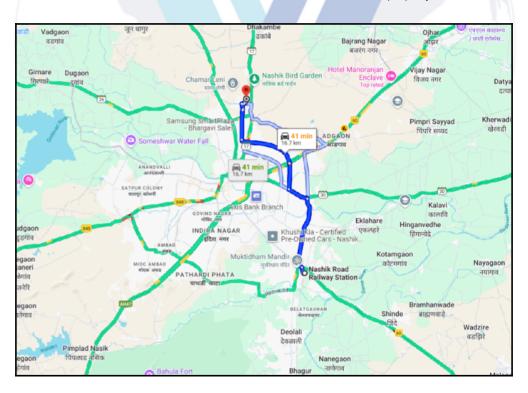

## Route Map of the property

Note: Red Place mark shows the exact location of the property

#### Longitude Latitude: 20°3'37.4"N 73°48'7.9"E

Note: The Blue line shows the route to site distance from nearest Railway Station (Nashik Road - 16.7).