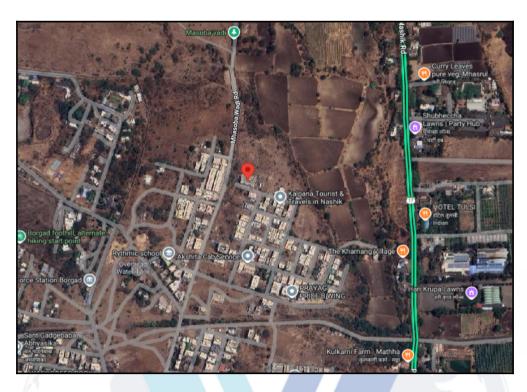

## Actual Site Photographs

## Route Map of the property

Note: Red Place mark shows the exact location of the property