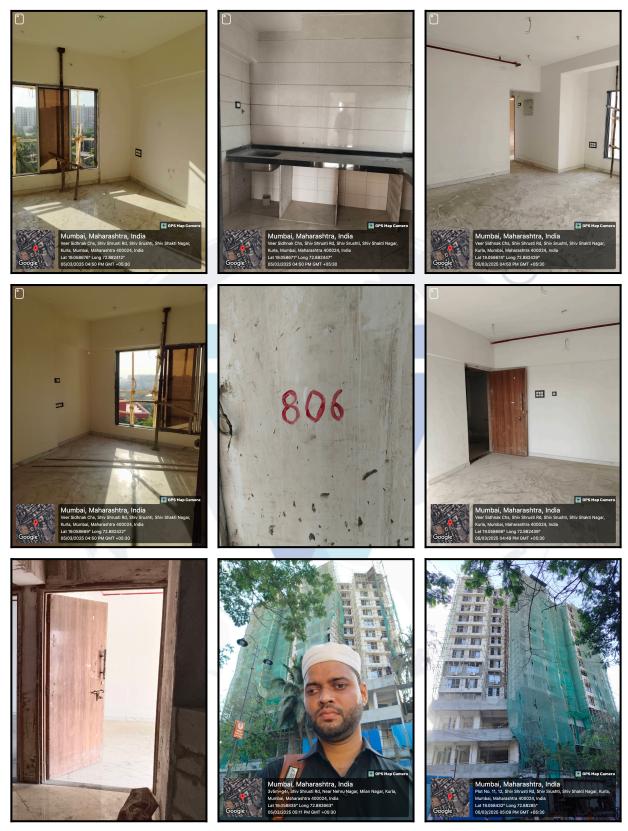

Residential Flat No. 806, 8<sup>th</sup> Floor, **"Veer Siddhanak Co-Op. Hsg. Soc. Ltd."**, Plot No. 11 & 12, Shiv Shrushti Road, Village - Chembur, Municipality Ward No. L, Kurla (East), Taluka - Kurla, District -Mumbai Suburban, 400 024, State - Maharashtra, India.

## VALUATION OPINION REPORT

This is to certify that the under construction property bearing Residential Flat No. 806, 8th Floor, "Veer Siddhanak Co-Op. Hsg. Soc. Ltd.", Plot No. 11 & 12, Shiv Shrushti Road, Village - Chembur, Municipality Ward No. L, Kurla (East), Taluka - Kurla, District - Mumbai Suburban, 400 024, State - Maharashtra, India belongs to Mr. Abdeali Shabbir Kamani. Name of Proposed Purchaser is Mr. Deven Nitin Walavalkar & Ms. Sheetal Prakash Kambli.

Since 1989

An ISO 9001 : 2015 Certified Company

| 5  | Brief description of the property (Including<br>Leasehold / freehold etc.) |     | :   | composition of<br>+ Kitchen + 2 F<br>950 Mtr. distan | s a Residential Flat located of<br>Residential Flat is 2 Bedroor<br>Passage + 2 Toilet. (2 BHK) T<br>ce from Kurla Railway Station.<br>of inspection buildin  | n + Living Room<br>he property is at |
|----|----------------------------------------------------------------------------|-----|-----|------------------------------------------------------|---------------------------------------------------------------------------------------------------------------------------------------------------------------|--------------------------------------|
|    | Stage of Construction                                                      |     |     |                                                      |                                                                                                                                                               |                                      |
|    | If under construnction, extent of completion                               |     |     |                                                      |                                                                                                                                                               |                                      |
|    | RCC Footing/Foundation                                                     | Co  | mp  | olete                                                | RCC Plinth                                                                                                                                                    | Complete                             |
|    | Full Building Rcc                                                          | Co  | mp  | olete                                                | Internal Brick Work                                                                                                                                           | Complete                             |
|    | External Brick Work                                                        | Co  | mp  | olete                                                | Internal Plastering                                                                                                                                           | Complete                             |
|    | External Plastering                                                        | Co  | mp  | olete                                                | Door                                                                                                                                                          | Complete                             |
|    | Window                                                                     | Co  | mp  | olete                                                | Flooring, Tilling, Kitchen<br>Platform                                                                                                                        | Complete                             |
|    | Electrification, Plumbing, Sanitary Installation                           | Co  | mp  | olete                                                | Lift Installation                                                                                                                                             | Complete                             |
|    | Total                                                                      | 939 | % v | work completed                                       |                                                                                                                                                               |                                      |
| 6  | Location of property                                                       |     |     |                                                      |                                                                                                                                                               |                                      |
| a) | Plot No. / Survey No.                                                      |     | :   | Plot No - 11 &                                       | 12 New Survey No - 14                                                                                                                                         |                                      |
| b) | Door No.                                                                   |     | :/  | Residential Fla                                      | t No. 806                                                                                                                                                     |                                      |
| c) | C.T.S. No. / Village                                                       |     | :   | CTS No - 114/                                        | 16 , Village - Chembur                                                                                                                                        |                                      |
| d) | Ward / Taluka                                                              |     |     | Municipality Wa<br>Taluka - Kurla                    | ard No - L                                                                                                                                                    |                                      |
| e) | Mandal / District                                                          |     | : / | District - Mumb                                      | ai Suburban                                                                                                                                                   |                                      |
| f) | Date of issue and validity of layout of approved map / plan                |     |     | No.CHE/ES/17                                         | ved Building Plan Document<br>26/L/337(NEW)/337 Dated 11                                                                                                      | .08.2023 issued                      |
| g) | Approved map / plan issuing authority                                      |     | :   | by Municipal C                                       | orporation of Greater Mumbai                                                                                                                                  |                                      |
| h) | Whether genuineness or authenticity of approve map/ plan is verified       | ed  |     | Yes                                                  |                                                                                                                                                               |                                      |
| i) | Any other comments by our empanelled valuers on authentic of approved plan | ;   |     | No                                                   |                                                                                                                                                               |                                      |
| 7  | Postal address of the property                                             |     | :   | Hsg. Soc. Lto<br>Village - Chen                      | tt No. 806, 8 <sup>th</sup> Floor, <b>"Veer Sic<br/>d."</b> , Plot No. 11 & 12, Shiv<br>nbur, Municipality Ward No.<br>, District - Mumbai Suburban,<br>ndia. | Shrushti Road<br>L, Kurla (East)     |
| 8  | City / Town                                                                |     |     |                                                      |                                                                                                                                                               |                                      |
|    | Residential area                                                           |     | ·   | Yes                                                  |                                                                                                                                                               |                                      |