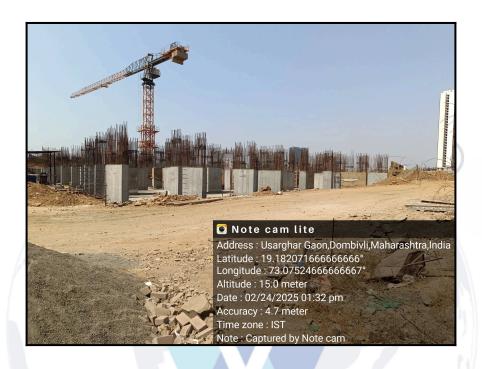

## **VALUATION OPINION REPORT**

This is to certify that the under construction property bearing Residential Flat No. 1507, 15<sup>th</sup> Floor, Wing - CL06-06, Tower No. 6, "Runwal Gardens City Cluster - 06 Tower 6 to 9", My City Phase - II, Diva Manpada Road, Village -Usarghar, Taluka - Kalyan, District - Thane, PIN Code - 421 204, State - Maharashtra, India belongs to Swetal Nilesh Hondeokar And Sachin Parshuram Buchade.

Boundaries of the property

North Open Plot

South : Tower No. 9

East Road

West Tower No. 7

Considering various parameters recorded, existing economic scenario, and the information that is available with reference to the development of neighbourhood and method selected for valuation, we are of the opinion that, the property premises can be assessed for this particular purpose at ₹ 48,11,200.00 (Rupees Forty Eight Lakh Eleven Thousand Two Hundred Only) After completion of construction works. As per Site Inspection 10% Construction Work is Completed.