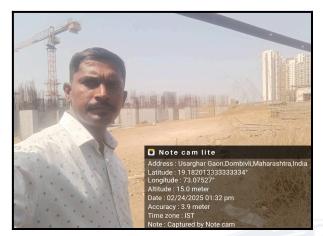

## **VALUATION OPINION REPORT**

This is to certify that the under construction property bearing Residential Flat No. 1507, 15<sup>th</sup> Floor, Wing - CL06-06, Tower No. 6, "Runwal Gardens City Cluster - 06 Tower 6 to 9", My City Phase - II, Diva Manpada Road, Village -Usarghar, Taluka - Kalyan, District - Thane, PIN Code - 421 204, State - Maharashtra, India belongs to Swetal Nilesh Hondeokar And Sachin Parshuram Buchade.

Boundaries of the property

North Open Plot

South : Tower No. 9

East Road

West Tower No. 7

Considering various parameters recorded, existing economic scenario, and the information that is available with reference to the development of neighbourhood and method selected for valuation, we are of the opinion that, the property premises can be assessed for this particular purpose at ₹ 48,11,200.00 (Rupees Forty Eight Lakh Eleven Thousand Two Hundred Only) After completion of construction works. As per Site Inspection 10% Construction Work is Completed.