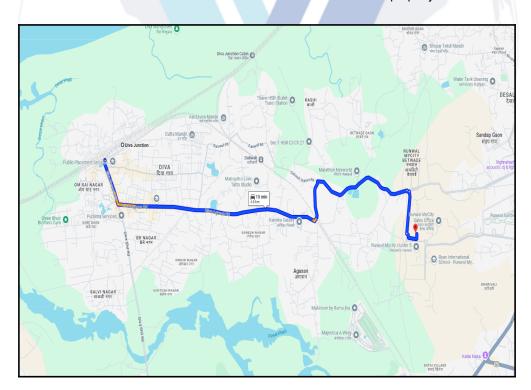

| 5  | Brief description of the property (Including Leasehold / freehold etc.)  Stage of Construction |        | :   | The property is a Resi BHK) As per Approved flat will be 1 Bedroom The property is at 4.8 Railway Station.  At the time of insconstruction.                                                     | I Plan, the compo<br>+ Living Room +<br>3 Km. distance | osition of Residential<br>Kitchen + 2 Toilets.<br>from Diva Junction |
|----|------------------------------------------------------------------------------------------------|--------|-----|-------------------------------------------------------------------------------------------------------------------------------------------------------------------------------------------------|--------------------------------------------------------|----------------------------------------------------------------------|
|    |                                                                                                |        |     |                                                                                                                                                                                                 |                                                        |                                                                      |
|    | If under construnction, extent of complet                                                      | ion    |     |                                                                                                                                                                                                 |                                                        |                                                                      |
|    | RCC Footing/Foundation Co                                                                      | omplet | е   |                                                                                                                                                                                                 | RCC Plinth                                             | Complete                                                             |
|    | Total 10                                                                                       | )% wor | k c | ompleted                                                                                                                                                                                        |                                                        |                                                                      |
| 6  | Location of property                                                                           |        |     |                                                                                                                                                                                                 |                                                        |                                                                      |
| a) | Plot No. / Survey No.                                                                          |        |     | New Survey No - 17/1, 17/2, 17/3/A, 17/3/B, 17/4, 17/5, 19/1 to 4, 20/3 to 5, 34/1, 36/1/A, 36/1/B, 37/1, 37l/2, 38/1, & Others of Village - Usarghar & Survey no. 2 & 21/1 of Village - Sandap |                                                        |                                                                      |
| b) | Door No.                                                                                       |        | :   | Residential Flat No. 150                                                                                                                                                                        | )7                                                     |                                                                      |
| c) | C.T.S. No. / Village                                                                           |        |     | Village - Usarghar                                                                                                                                                                              |                                                        |                                                                      |
| d) | Ward / Taluka                                                                                  |        |     | Taluka - Kalyan                                                                                                                                                                                 |                                                        | 10                                                                   |
| e) | Mandal / District                                                                              |        |     | District - Thane                                                                                                                                                                                |                                                        |                                                                      |
| f) | Date of issue and validity of layout of approved map / plan                                    |        |     | Copy of Approved Plan Document No. SROT / Growth Centre / 2401 / BP / ITP - Usarghar - Sandap - 01 / Vol - 19 &                                                                                 |                                                        |                                                                      |
| g) | Approved map / plan issuing authority                                                          |        | À   | 21 / 899 / 2023 dated 23.06.2023 issued by MMRDA                                                                                                                                                |                                                        |                                                                      |
| h) | Whether genuineness or authenticity of appr<br>map/ plan is verified                           | roved  | :   | N.A., as the building is under construction                                                                                                                                                     |                                                        |                                                                      |
| i) | Any other comments by our empanelled value on authentic of approved plan                       | uers   | :   | N.A.                                                                                                                                                                                            | 11                                                     |                                                                      |
| 7  | Postal address of the property                                                                 |        | :   | Residential Flat No. 150<br>No. 6, <b>"Runwal Garde</b><br>My City Phase - II, Diva<br>Taluka - Kalyan, District<br>Maharashtra, India.                                                         | ens City Cluster<br>a Manpada Road                     | - 06 Tower 6 to 9",<br>I, Village - Usarghar,                        |
| 8  | City / Town                                                                                    |        |     |                                                                                                                                                                                                 |                                                        |                                                                      |
|    | Residential area                                                                               |        | :   | Yes                                                                                                                                                                                             |                                                        |                                                                      |
|    | Commercial area                                                                                |        | :   | No                                                                                                                                                                                              |                                                        |                                                                      |
|    | Industrial area                                                                                |        | :   | No                                                                                                                                                                                              |                                                        |                                                                      |
| 9  | Classification of the area                                                                     |        |     |                                                                                                                                                                                                 |                                                        |                                                                      |
|    | i) High / Middle / Poor                                                                        |        |     | Middle Class                                                                                                                                                                                    |                                                        |                                                                      |