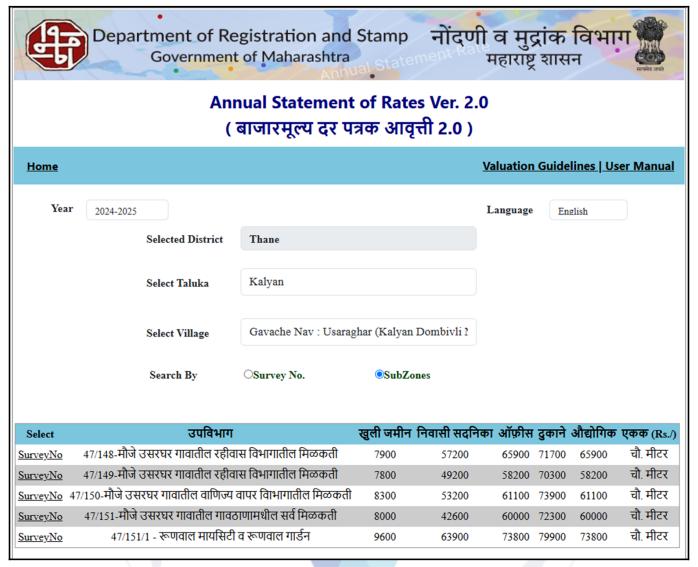

| 5  | Brief description of the property (Including Leasehold / freehold etc.)  Stage of Construction |        | :   | The property is a Resi BHK) As per Approved flat will be 1 Bedroom The property is at 4.8 Railway Station.  At the time of insconstruction.                                                     | I Plan, the compo<br>+ Living Room +<br>3 Km. distance | osition of Residential<br>Kitchen + 2 Toilets.<br>from Diva Junction |
|----|------------------------------------------------------------------------------------------------|--------|-----|-------------------------------------------------------------------------------------------------------------------------------------------------------------------------------------------------|--------------------------------------------------------|----------------------------------------------------------------------|
|    |                                                                                                |        |     |                                                                                                                                                                                                 |                                                        |                                                                      |
|    | If under construnction, extent of complet                                                      | ion    |     |                                                                                                                                                                                                 |                                                        |                                                                      |
|    | RCC Footing/Foundation Co                                                                      | omplet | е   |                                                                                                                                                                                                 | RCC Plinth                                             | Complete                                                             |
|    | Total 10                                                                                       | )% wor | k c | ompleted                                                                                                                                                                                        |                                                        |                                                                      |
| 6  | Location of property                                                                           |        |     |                                                                                                                                                                                                 |                                                        |                                                                      |
| a) | Plot No. / Survey No.                                                                          |        |     | New Survey No - 17/1, 17/2, 17/3/A, 17/3/B, 17/4, 17/5, 19/1 to 4, 20/3 to 5, 34/1, 36/1/A, 36/1/B, 37/1, 37l/2, 38/1, & Others of Village - Usarghar & Survey no. 2 & 21/1 of Village - Sandap |                                                        |                                                                      |
| b) | Door No.                                                                                       |        | :   | Residential Flat No. 150                                                                                                                                                                        | )7                                                     |                                                                      |
| c) | C.T.S. No. / Village                                                                           |        |     | Village - Usarghar                                                                                                                                                                              |                                                        |                                                                      |
| d) | Ward / Taluka                                                                                  |        |     | Taluka - Kalyan                                                                                                                                                                                 |                                                        | 10                                                                   |
| e) | Mandal / District                                                                              |        |     | District - Thane                                                                                                                                                                                |                                                        |                                                                      |
| f) | Date of issue and validity of layout of approved map / plan                                    |        |     | Copy of Approved Plan Document No. SROT / Growth Centre / 2401 / BP / ITP - Usarghar - Sandap - 01 / Vol - 19 &                                                                                 |                                                        |                                                                      |
| g) | Approved map / plan issuing authority                                                          |        | À   | 21 / 899 / 2023 dated 23.06.2023 issued by MMRDA                                                                                                                                                |                                                        |                                                                      |
| h) | Whether genuineness or authenticity of appr<br>map/ plan is verified                           | roved  | :   | N.A., as the building is under construction                                                                                                                                                     |                                                        |                                                                      |
| i) | Any other comments by our empanelled value on authentic of approved plan                       | uers   | :   | N.A.                                                                                                                                                                                            | 11                                                     |                                                                      |
| 7  | Postal address of the property                                                                 |        | :   | Residential Flat No. 150<br>No. 6, <b>"Runwal Garde</b><br>My City Phase - II, Diva<br>Taluka - Kalyan, District<br>Maharashtra, India.                                                         | ens City Cluster<br>a Manpada Road                     | - 06 Tower 6 to 9",<br>I, Village - Usarghar,                        |
| 8  | City / Town                                                                                    |        |     |                                                                                                                                                                                                 |                                                        |                                                                      |
|    | Residential area                                                                               |        | :   | Yes                                                                                                                                                                                             |                                                        |                                                                      |
|    | Commercial area                                                                                |        | :   | No                                                                                                                                                                                              |                                                        |                                                                      |
|    | Industrial area                                                                                |        | :   | No                                                                                                                                                                                              |                                                        |                                                                      |
| 9  | Classification of the area                                                                     |        |     |                                                                                                                                                                                                 |                                                        |                                                                      |
|    | i) High / Middle / Poor                                                                        |        |     | Middle Class                                                                                                                                                                                    |                                                        |                                                                      |

Since 1989

| Coming under Corporation limit / Village   Panchayat / Municipality   Whether covered under any State / Central Govt. enactments (e.g., Urban Land Celling Act) or notified under agency area/ scheduled area / cantonment area                                                                                                                                                                                                                                                                                                                                                                                                                                                                                                                                                                                                                                                                                                                                                                                                                                                                                                                                                                                                                                                                                                                                                                                                                                                                                                                                                                                                                                                                                                                                                                                                                                                                                                                                                                                                                                                                                               |      | ii) Urban / Semi Urban / Rura                                                             |    | Urban                                                            |                                  |
|-------------------------------------------------------------------------------------------------------------------------------------------------------------------------------------------------------------------------------------------------------------------------------------------------------------------------------------------------------------------------------------------------------------------------------------------------------------------------------------------------------------------------------------------------------------------------------------------------------------------------------------------------------------------------------------------------------------------------------------------------------------------------------------------------------------------------------------------------------------------------------------------------------------------------------------------------------------------------------------------------------------------------------------------------------------------------------------------------------------------------------------------------------------------------------------------------------------------------------------------------------------------------------------------------------------------------------------------------------------------------------------------------------------------------------------------------------------------------------------------------------------------------------------------------------------------------------------------------------------------------------------------------------------------------------------------------------------------------------------------------------------------------------------------------------------------------------------------------------------------------------------------------------------------------------------------------------------------------------------------------------------------------------------------------------------------------------------------------------------------------------|------|-------------------------------------------------------------------------------------------|----|------------------------------------------------------------------|----------------------------------|
| enactments (e.g., Urban Land Celling Act) or notified under agency areal scheduled area / canthonment area  12 Boundaries of the property : As per site As per Document  North : Open Plot Details not available  South : Tower No. 9 Details not available  East : Road Details not available  West : Tower No. 7 Details not available  West : Tower No. 7 Details not available  In North : N. A. as property under consideration is a Residential Flat in a building.  North : Marginal Space Building is under construction  South : Marginal Space Building is under construction  South : Passage & Flat No. 1510 Building is under construction  West : Flat No. 1506 Building is under construction  West : Flat No. 1508 Building is under construction  West : Flat No. 1508 Building is under construction  Carpet Area in Sq. Ft. = 388.00 (Area As Per Agreement for sale)  Built Dy Area in Sq. Ft. = 388.00 (Carpet Area + 10%)  Latitude, Longitude & Co-ordinates of Flat Carpet Area in Sq. Ft. = 388.00 (Carpet Area + 10%)  14.1 Latitude, Longitude & Co-ordinates of Flat Procupied by the owner / tenant? If occupied by the owner / tenant? If occupied by tenant since how long? Rent received per month.  Whether occupied by the owner / tenant? If occupied by tenant since how long? Rent received per month.  APARTMENT BUILDING : Residential  C.T.S. No. : Passidential                                                                                                                                                                                                                                                                                                                                                                                                                                                                                                                                                                                                                                                                                                                      | 10   | , ,                                                                                       | :  |                                                                  | Development Authority            |
| North   South   Sout  | 11   | enactments (e.g., Urban Land Ceiling Act) or notified under agency area/ scheduled area / | :  | No                                                               |                                  |
| South   Sout  | 12   | Boundaries of the property                                                                | :  | As per site                                                      | As per Document                  |
| East : Road Details not available  West : Tower No. 7 Details not available  13 Dimensions of the site : N. A. as property under consideration is a Residential Flat in a building.  : As per the Deed As per Actuals  North : Marginal Space Building is under construction  South : Passage & Flat No. 1510 Building is under construction  East : Flat No. 1506 Building is under construction  West : Flat No. 1508 Building is under construction  14 Extent of the site  : Carpet Area in Sq. Ft. = 388.00 (Area As Per Agreement for sale)  Built Up Area in Sq. Ft. = 426.80 (Carpet Area + 10%)  14.1 Latitude, Longitude & Co-ordinates of Flat : 19*10*55.1*N 73*4*30.9*E  15 Extent of the site considered for Valuation (least of 13A& 13B)  16 Whether occupied by the owner / tenant? If occupied by tenant since how long? Rent received per month.  1 APARTMENT BUILDING  1. Nature of the Apartment : Residential  2. Location  C.T.S. No. : -                                                                                                                                                                                                                                                                                                                                                                                                                                                                                                                                                                                                                                                                                                                                                                                                                                                                                                                                                                                                                                                                                                                                                              |      | North                                                                                     | :  | Open Plot                                                        | Details not available            |
| West   Carpet Area in Sq. Ft. = 388.00 (Carpet Area + 10%)                                                                                                                                                                                                                                                                                                                                                                                                                                                                                                                                                                                                                                                                                                                                                                                                                                                                                                                                                                                                                                                                                                                                                                                                                                                                                                                                                                                                                                                                                                                                                                                                                                                                                                                                                                                                                                                                                                                                                                                                                                                                    |      | South                                                                                     | :  | Tower No. 9                                                      | Details not available            |
| Dimensions of the site   Simple   Sim  |      | East                                                                                      |    | Road                                                             | Details not available            |
| a building.  As per the Deed As per Actuals  North : Marginal Space Building is under construction  South : Passage & Flat No. 1510 Building is under construction  East : Flat No. 1506 Building is under construction  West : Flat No. 1508 Building is under construction  14 Extent of the site : Carpet Area in Sq. Ft. = 388.00 (Area As Per Agreement for sale)  Built Up Area in Sq. Ft. = 426.80 (Carpet Area + 10%)  14.1 Latitude, Longitude & Co-ordinates of Flat : 19°10′55.1″N 73°4′30.9″E  15 Extent of the site considered for Valuation (least of 13A& 13B)  16 Whether occupied by the owner / tenant? If occupied by tenant since how long? Rent received per month.  11 APARTMENT BUILDING  1. Nature of the Apartment : Residential  2. Location : C.T.S. No.  Block No. : -                                                                                                                                                                                                                                                                                                                                                                                                                                                                                                                                                                                                                                                                                                                                                                                                                                                                                                                                                                                                                                                                                                                                                                                                                                                                                                                            |      | West                                                                                      | :  | Tower No. 7                                                      | Details not available            |
| North South | 13   | Dimensions of the site                                                                    | :  |                                                                  | eration is a Residential Flat in |
| South  East  Flat No. 1506  Building is under construction  West  Flat No. 1508  Building is under construction  West  Flat No. 1508  Building is under construction  Carpet Area in Sq. Ft. = 388.00 (Area As Per Agreement for sale)  Built Up Area in Sq. Ft. = 426.80 (Carpet Area + 10%)  Latitude, Longitude & Co-ordinates of Flat  Extent of the site considered for Valuation (least of 13A& 13B)  Carpet Area in Sq. Ft. = 426.80 (Carpet Area in Sq. Ft. = 426.80 (Carpet Area in Sq. Ft. = 388.00 (Area As Per Agreement for sale)  Extent of the site considered for Valuation (least of 13A& 13B)  Carpet Area in Sq. Ft. = 388.00 (Area As Per Agreement for sale)  Extent of the site considered for Valuation (least of 13A& 13B)  Building Under Construction  Building Under Construction  Residential  Residential  C.T.S. No.  Block No.  Block No.                                                                                                                                                                                                                                                                                                                                                                                                                                                                                                                                                                                                                                                                                                                                                                                                                                                                                                                                                                                                                                                                                                                                                                                                                                                      |      | / 22                                                                                      | :  | As per the Deed                                                  | As per Actuals                   |
| East : Flat No. 1506 Building is under construction  West : Flat No. 1508 Building is under construction  14 Extent of the site : Carpet Area in Sq. Ft. = 388.00 (Area As Per Agreement for sale)  Built Up Area in Sq. Ft. = 426.80 (Carpet Area + 10%)  14.1 Latitude, Longitude & Co-ordinates of Flat : 19°10'55.1"N 73°4'30.9"E  Extent of the site considered for Valuation (least of 13A& 13B)  15 Extent of the site considered for Valuation (least of 13A& 13B)  16 Whether occupied by the owner / tenant? If occupied by tenant since how long? Rent received per month.  1 APARTMENT BUILDING  1. Nature of the Apartment : Residential  2. Location : Residential  2. Location : -                                                                                                                                                                                                                                                                                                                                                                                                                                                                                                                                                                                                                                                                                                                                                                                                                                                                                                                                                                                                                                                                                                                                                                                                                                                                                                                                                                                                                             |      | North                                                                                     | :  | Marginal Space                                                   | Building is under construction   |
| West : Flat No. 1508 Building is under construction  14 Extent of the site : Carpet Area in Sq. Ft. = 388.00 (Area As Per Agreement for sale)  14.1 Latitude, Longitude & Co-ordinates of Flat : 19°10'55.1"N 73°4'30.9"E  15 Extent of the site considered for Valuation (least of 13A& 13B) : Carpet Area in Sq. Ft. = 388.00 (Area As Per Agreement for sale)  16 Whether occupied by the owner / tenant? If occupied by tenant since how long? Rent received per month.  1 APARTMENT BUILDING : Residential  2. Location : Residential  2. Location : -                                                                                                                                                                                                                                                                                                                                                                                                                                                                                                                                                                                                                                                                                                                                                                                                                                                                                                                                                                                                                                                                                                                                                                                                                                                                                                                                                                                                                                                                                                                                                                   |      | South                                                                                     | :  | Passage & Flat No. 1510                                          | Building is under construction   |
| Extent of the site  Carpet Area in Sq. Ft. = 388.00 (Area As Per Agreement for sale)  Built Up Area in Sq. Ft. = 426.80 (Carpet Area + 10%)  14.1 Latitude, Longitude & Co-ordinates of Flat  Extent of the site considered for Valuation (least of 13A& 13B)  Carpet Area in Sq. Ft. = 388.00 (Area As Per Agreement for sale)  Carpet Area in Sq. Ft. = 388.00 (Area As Per Agreement for sale)  Whether occupied by the owner / tenant? If occupied by tenant since how long? Rent received per month.  II APARTMENT BUILDING  1. Nature of the Apartment  2. Location  C.T.S. No.  Block No.  Extent of the site considered for Valuation (least of 13A& 13B)  Carpet Area in Sq. Ft. = 388.00 (Area As Per Agreement for sale)  Extent of the site considered for Valuation (least of 13A& 13B)  Carpet Area in Sq. Ft. = 388.00 (Area As Per Agreement for sale)  Extent of the site considered for Valuation (least of 13A& 13B)  Carpet Area in Sq. Ft. = 388.00 (Area As Per Agreement for sale)  Fig. 8. Building Under Construction  Carpet Area in Sq. Ft. = 426.80 (Carpet Area in Sq. Ft. = 388.00 (Area As Per Agreement for sale)  Extent of the site considered for Valuation (least of 13A& 13B)  Carpet Area in Sq. Ft. = 388.00 (Area As Per Agreement for sale)  Fig. 8. Building Under Construction  Carpet Area in Sq. Ft. = 388.00 (Area As Per Agreement for sale)                                                                                                                                                                                                                                                                                                                                                                                                                                                                                                                                                                                                                                                                                                                                   |      | East                                                                                      | :  | Flat No. 1506                                                    | Building is under construction   |
| Carpet Area in Sq. Ft. = 388.00 (Area As Per Agreement for sale)  Built Up Area in Sq. Ft. = 426.80 (Carpet Area + 10%)  14.1 Latitude, Longitude & Co-ordinates of Flat : 19°10'55.1"N 73°4'30.9"E  Extent of the site considered for Valuation (least of 13A& 13B)  Whether occupied by the owner / tenant? If occupied by tenant since how long? Rent received per month.  II APARTMENT BUILDING  1. Nature of the Apartment : Residential  2. Location  C.T.S. No. :  Block No. : -                                                                                                                                                                                                                                                                                                                                                                                                                                                                                                                                                                                                                                                                                                                                                                                                                                                                                                                                                                                                                                                                                                                                                                                                                                                                                                                                                                                                                                                                                                                                                                                                                                       |      | West                                                                                      | ./ | Flat No. 1508                                                    | Building is under construction   |
| Extent of the site considered for Valuation (least of 13A& 13B)  Whether occupied by the owner / tenant? If occupied by tenant since how long? Rent received per month.  II APARTMENT BUILDING  1. Nature of the Apartment  2. Location  C.T.S. No.  Block No.  Carpet Area in Sq. Ft. = 388.00 (Area As Per Agreement for sale)  Euilding Under Construction  Residential  Residential                                                                                                                                                                                                                                                                                                                                                                                                                                                                                                                                                                                                                                                                                                                                                                                                                                                                                                                                                                                                                                                                                                                                                                                                                                                                                                                                                                                                                                                                                                                                                                                                                                                                                                                                       | 14   | Extent of the site                                                                        |    | (Area As Per Agreement for sa<br>Built Up Area in Sq. Ft. = 426. | ale)                             |
| of 13A& 13B)  (Area As Per Agreement for sale)  Whether occupied by the owner / tenant? If occupied by tenant since how long? Rent received per month.  II APARTMENT BUILDING  1. Nature of the Apartment  2. Location  C.T.S. No.  Block No.  (Area As Per Agreement for sale)  Building Under Construction  Residential  Construction  C.T.S. No.  Block No.                                                                                                                                                                                                                                                                                                                                                                                                                                                                                                                                                                                                                                                                                                                                                                                                                                                                                                                                                                                                                                                                                                                                                                                                                                                                                                                                                                                                                                                                                                                                                                                                                                                                                                                                                                | 14.1 | Latitude, Longitude & Co-ordinates of Flat                                                | :  | 19°10'55.1"N 73°4'30.9"E                                         | 139/                             |
| occupied by tenant since how long? Rent received per month.  II APARTMENT BUILDING  1. Nature of the Apartment : Residential  2. Location : C.T.S. No. : Block No. : -                                                                                                                                                                                                                                                                                                                                                                                                                                                                                                                                                                                                                                                                                                                                                                                                                                                                                                                                                                                                                                                                                                                                                                                                                                                                                                                                                                                                                                                                                                                                                                                                                                                                                                                                                                                                                                                                                                                                                        | 15   |                                                                                           | :  | · · · · · · · · · · · · · · · · · · ·                            |                                  |
| 1. Nature of the Apartment : Residential 2. Location : C.T.S. No. : Block No. : -                                                                                                                                                                                                                                                                                                                                                                                                                                                                                                                                                                                                                                                                                                                                                                                                                                                                                                                                                                                                                                                                                                                                                                                                                                                                                                                                                                                                                                                                                                                                                                                                                                                                                                                                                                                                                                                                                                                                                                                                                                             | 16   | occupied by tenant since how long? Rent                                                   |    | Building Under Construction                                      |                                  |
| 2.         Location            C.T.S. No.            Block No.                                                                                                                                                                                                                                                                                                                                                                                                                                                                                                                                                                                                                                                                                                                                                                                                                                                                                                                                                                                                                                                                                                                                                                                                                                                                                                                                                                                                                                                                                                                                                                                                                                                                                                                                                                                                                                                                                                                                                                                                                                                                | II   | APARTMENT BUILDING                                                                        |    |                                                                  |                                  |
| C.T.S. No. : : -                                                                                                                                                                                                                                                                                                                                                                                                                                                                                                                                                                                                                                                                                                                                                                                                                                                                                                                                                                                                                                                                                                                                                                                                                                                                                                                                                                                                                                                                                                                                                                                                                                                                                                                                                                                                                                                                                                                                                                                                                                                                                                              | 1.   | Nature of the Apartment                                                                   | :  | Residential                                                      |                                  |
| Block No. : -                                                                                                                                                                                                                                                                                                                                                                                                                                                                                                                                                                                                                                                                                                                                                                                                                                                                                                                                                                                                                                                                                                                                                                                                                                                                                                                                                                                                                                                                                                                                                                                                                                                                                                                                                                                                                                                                                                                                                                                                                                                                                                                 | 2.   | Location                                                                                  |    |                                                                  |                                  |
|                                                                                                                                                                                                                                                                                                                                                                                                                                                                                                                                                                                                                                                                                                                                                                                                                                                                                                                                                                                                                                                                                                                                                                                                                                                                                                                                                                                                                                                                                                                                                                                                                                                                                                                                                                                                                                                                                                                                                                                                                                                                                                                               |      | C.T.S. No.                                                                                | :  |                                                                  |                                  |
| Ward No. : -                                                                                                                                                                                                                                                                                                                                                                                                                                                                                                                                                                                                                                                                                                                                                                                                                                                                                                                                                                                                                                                                                                                                                                                                                                                                                                                                                                                                                                                                                                                                                                                                                                                                                                                                                                                                                                                                                                                                                                                                                                                                                                                  |      | Block No.                                                                                 | :  | -                                                                |                                  |
|                                                                                                                                                                                                                                                                                                                                                                                                                                                                                                                                                                                                                                                                                                                                                                                                                                                                                                                                                                                                                                                                                                                                                                                                                                                                                                                                                                                                                                                                                                                                                                                                                                                                                                                                                                                                                                                                                                                                                                                                                                                                                                                               |      | Ward No.                                                                                  | :  | -                                                                |                                  |