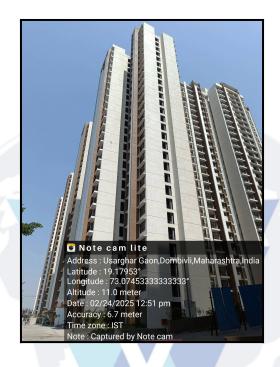

# Valuation Report of the Immovable Property

Details of the property under consideration:

Name of Owner : Mr. Rohit Hanumant Pachimbare& Mrs. Meera Hanumant Pachimbare

Residential Flat No. 108, 1<sup>st</sup> Floor, Building No CL05 - 02, **"My City Phase II Cluster 05 (1 - 6)"**, Village - Usarghar, Dombivli (East), Taluka - Kalyan, District - Thane, PIN - 421 201, State -Maharashtra, India.

### VALUATION OPINION REPORT

This is to certify that the property bearing Residential Flat No. 108, 1<sup>st</sup> Floor, Building No CL05 - 02, "My City Phase Il Cluster 05 (1 - 6)", Village - Usarghar, Dombivli (East), Taluka - Kalyan, District - Thane, PIN - 421 201, State -Maharashtra, India belongs to Mr. Rohit Hanumant Pachimbare& Mrs. Meera Hanumant Pachimbare.