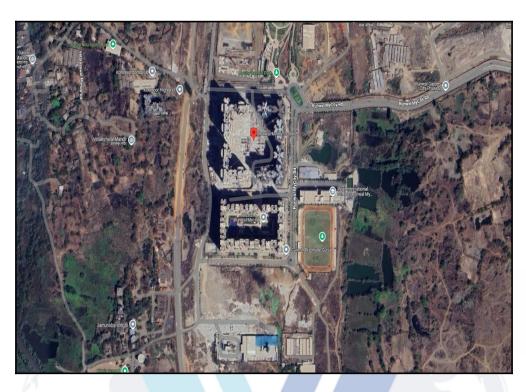

# Valuation Report of the Immovable Property

Details of the property under consideration:

Name of Owner : Mr. Rohit Hanumant Pachimbare& Mrs. Meera Hanumant Pachimbare

Residential Flat No. 108, 1<sup>st</sup> Floor, Building No CL05 - 02, **"My City Phase II Cluster 05 (1 - 6)"**, Village - Usarghar, Dombivli (East), Taluka - Kalyan, District - Thane, PIN - 421 201, State -Maharashtra, India.

#### Latitude Longitude : 19°10'50.0"N 73°4'31.1"E