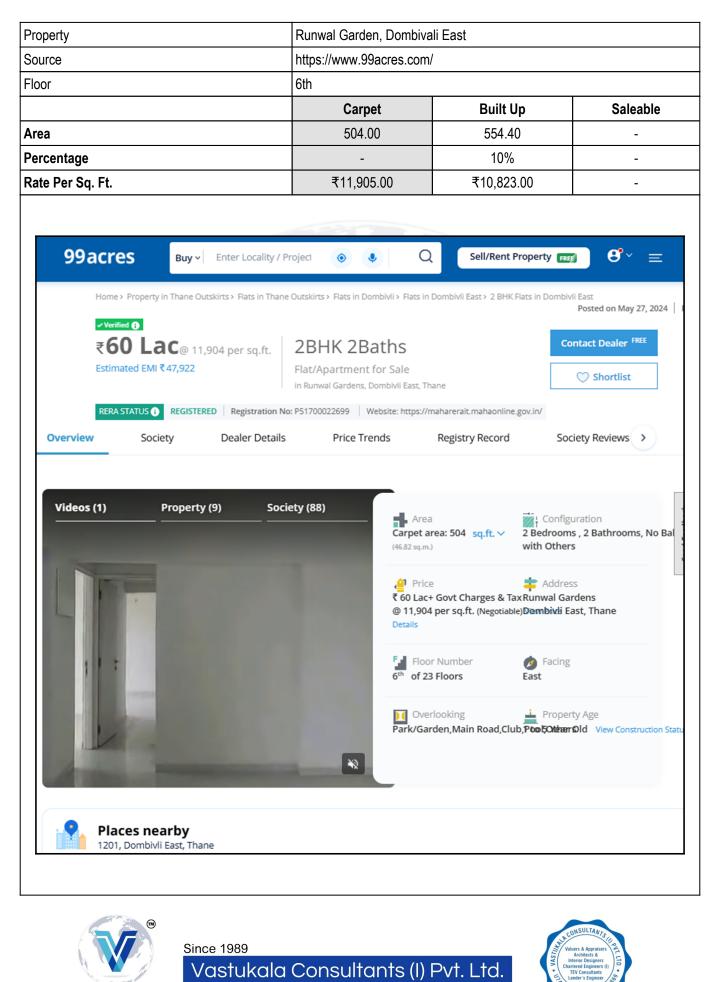

An ISO 9001 : 2015 Certified Company

| 8.  | What is the undivided area of land as per Sale Deed?                                                                                                                                                                                                                                              | : | Details not available                                                                                                                                                                                            |
|-----|---------------------------------------------------------------------------------------------------------------------------------------------------------------------------------------------------------------------------------------------------------------------------------------------------|---|------------------------------------------------------------------------------------------------------------------------------------------------------------------------------------------------------------------|
| 9.  | What is the plinth area of the Flat?                                                                                                                                                                                                                                                              | : | Built Up Area in undefined = 0.00                                                                                                                                                                                |
| 10. | What is the fleer space index (ann )                                                                                                                                                                                                                                                              | : | (undefined)<br>As per MMRDA / KDMC norms                                                                                                                                                                         |
|     | What is the floor space index (app.)                                                                                                                                                                                                                                                              |   |                                                                                                                                                                                                                  |
| 11. | What is the Carpet area of the Flat?                                                                                                                                                                                                                                                              | : | Carpet Area in Sq. Ft. = 451.00<br>(Area As Per Deed of Release)<br>Carpet Area in Sq. Ft. = 409.00<br>Utility Area in Sq. Ft. = 42.00<br>Total Carpet Area in Sq. Ft. = 451.00<br>(Area as per Deed of Release) |
| 12. | Is it Posh / I Class / Medium / Ordinary?                                                                                                                                                                                                                                                         | - | Medium                                                                                                                                                                                                           |
| 13. | Is it being used for Residential or Commercial purpose?                                                                                                                                                                                                                                           | : | Residential Purpose                                                                                                                                                                                              |
| 14. | Is it Owner-occupied or let out?                                                                                                                                                                                                                                                                  | : | Vacant                                                                                                                                                                                                           |
| 15. | If rented, what is the monthly rent?                                                                                                                                                                                                                                                              | : | 11,300/- (Expected rental income per month)                                                                                                                                                                      |
| IV  | MARKETABILITY                                                                                                                                                                                                                                                                                     |   |                                                                                                                                                                                                                  |
| 1.  | How is the marketability?                                                                                                                                                                                                                                                                         |   | Good                                                                                                                                                                                                             |
| 2.  | What are the factors favoring for an extra Potential Value?                                                                                                                                                                                                                                       | : | Located in Developed Area                                                                                                                                                                                        |
| 3.  | Any negative factors are observed which affect the market value in general?                                                                                                                                                                                                                       |   | No                                                                                                                                                                                                               |
| V   | Rate                                                                                                                                                                                                                                                                                              |   | 7                                                                                                                                                                                                                |
| 1.  | After analyzing the comparable sale instances,<br>what is the composite rate for a similar Flat with<br>same specifications in the adjoining locality? -<br>(Along with details / reference of at - least two<br>latest deals / transactions with respect to adjacent<br>properties in the areas) | : | ₹ 11112/- to ₹ 12265/- per Sq. Ft. on Carpet Area<br>₹ 10102/- to ₹ 11150/- per Sq. Ft. on Built Up Area                                                                                                         |
| 2.  | Assuming it is a new construction, what is the<br>adopted basic composite rate of the Flat under<br>valuation after comparing with the specifications<br>and other factors with the Flat under comparison<br>(give details).                                                                      |   | ₹ 12,000/- per Sq. Ft. on Carpet Area                                                                                                                                                                            |
| 3.  | Break – up for the rate                                                                                                                                                                                                                                                                           | : |                                                                                                                                                                                                                  |
|     | I. Building + Services                                                                                                                                                                                                                                                                            | : | ₹ 2,600/- per Sq. Ft.                                                                                                                                                                                            |
|     | II. Land + others                                                                                                                                                                                                                                                                                 | : | ₹ 9,400/- per Sq. Ft.                                                                                                                                                                                            |
| 4.  | Guideline rate obtained from the Registrar's Office<br>for new property (an evidence thereof to be<br>enclosed)                                                                                                                                                                                   | : | ₹ 63,900/- per Sq. M.<br>i.e. ₹ 5,937/- per Sq. Ft.                                                                                                                                                              |