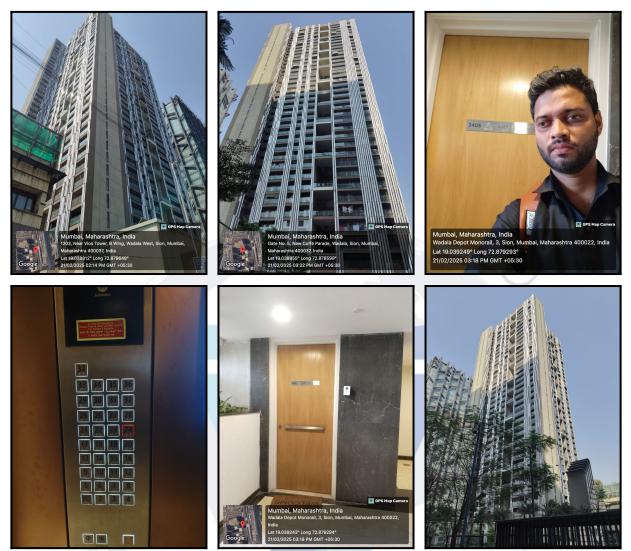

### VALUATION REPORT (IN RESPECT OF FLAT)

|   | General                                 |                                                                                                                   |   |                                                                                                                                                                                                                                                                                                                                                                                                                                                                                                                                                     |  |
|---|-----------------------------------------|-------------------------------------------------------------------------------------------------------------------|---|-----------------------------------------------------------------------------------------------------------------------------------------------------------------------------------------------------------------------------------------------------------------------------------------------------------------------------------------------------------------------------------------------------------------------------------------------------------------------------------------------------------------------------------------------------|--|
| 1 | Purpose for which the valuation is made |                                                                                                                   |   | To assess Fair Market Value of the property for Housing Loan Purpose.                                                                                                                                                                                                                                                                                                                                                                                                                                                                               |  |
| 2 | a)                                      | Date of inspection                                                                                                | : | 21.02.2025                                                                                                                                                                                                                                                                                                                                                                                                                                                                                                                                          |  |
|   | b)                                      | Date of which the valuation is made                                                                               | : | 22.02.2025                                                                                                                                                                                                                                                                                                                                                                                                                                                                                                                                          |  |
| 3 |                                         |                                                                                                                   |   |                                                                                                                                                                                                                                                                                                                                                                                                                                                                                                                                                     |  |
| 4 | with Pl                                 | of the owner(s) and his / their address (es)<br>none no. (details of share of each owner in<br>f joint ownership) | : | Ajeet Madhavrao Gopchade & Chetna Ajeet Gopchade<br>Residential Flat No. B-2405, 24 <sup>th</sup> Floor, Wing - B, Tower - 11,<br>"Lodha Gardenia", New Cuffe Parade, Block – C, Opp. Imax<br>Dome Eastern Freeway, Wadala Truck Terminal, Village -<br>Salt Pan Division , Wadala (East), Taluka - Mumbai , District -<br>Mumbai , PIN - 400 022, State - Maharashtra, Country -<br>India.<br>Contact Person :<br>Miss. Anmol Sabastian (Sales Person )<br>Mobile No. 8976801005<br>Joint Ownership<br>Details of ownership share is not available |  |
| 5 |                                         | escription of the property (Including nold / freehold etc.)                                                       | : | The property is a Residential Flat located on 24 <sup>th</sup> Floor. At the time of site visit, flat was locked. Hence, only external visit was done. As per Sale Plan, the composition of Flat is 1 Bedroom + Living Room + Kitchen + 1 Toilet. (i.e., 1BHK). The property is at 1.3 Km. distance from Wadala Monorail.                                                                                                                                                                                                                           |  |

Vastukala Consultants (I) Pvt. Ltd.

| 13   | Dimensions of the site                                                                                 | :                                                                                                                                                                                                                                                                                                                                      | N. A. as property under consideration is a Residential F a building. |                                                                                                       |  |
|------|--------------------------------------------------------------------------------------------------------|----------------------------------------------------------------------------------------------------------------------------------------------------------------------------------------------------------------------------------------------------------------------------------------------------------------------------------------|----------------------------------------------------------------------|-------------------------------------------------------------------------------------------------------|--|
|      |                                                                                                        | :                                                                                                                                                                                                                                                                                                                                      | As per the Deed                                                      | As per Actuals                                                                                        |  |
|      | North                                                                                                  | :                                                                                                                                                                                                                                                                                                                                      | Passage & Flat No. 2504                                              | Passage & Flat No. 2404                                                                               |  |
|      | South                                                                                                  | :                                                                                                                                                                                                                                                                                                                                      | Marginal Space                                                       | Marginal Space                                                                                        |  |
|      | East                                                                                                   | :                                                                                                                                                                                                                                                                                                                                      | Marginal Space                                                       | Marginal Space                                                                                        |  |
|      | West                                                                                                   | :                                                                                                                                                                                                                                                                                                                                      | Lift                                                                 | Lift                                                                                                  |  |
| 14   | Extent of the site                                                                                     | :                                                                                                                                                                                                                                                                                                                                      | Carpet Area in Sq. Ft. = 514.00<br>(Area As Per Agreement To Sa      |                                                                                                       |  |
|      |                                                                                                        |                                                                                                                                                                                                                                                                                                                                        | Built Up Area in Sq. Ft. = 565.4<br>(Carpet Area + 10%)              | <sup>10</sup> (TM)                                                                                    |  |
| 14.1 | Latitude, Longitude & Co-ordinates of Flat                                                             | :                                                                                                                                                                                                                                                                                                                                      | 19°2'21.1"N 72°52'47.5"E                                             |                                                                                                       |  |
| 15   | Extent of the site considered for Valuation (least of 13A& 13B)                                        | :                                                                                                                                                                                                                                                                                                                                      | Carpet Area in Sq. Ft. = 514.00<br>( Area As Per Agreement To Sale)  |                                                                                                       |  |
| 16   | Whether occupied by the owner / tenant? If occupied by tenant since how long? Rent received per month. | :                                                                                                                                                                                                                                                                                                                                      | Tenant Occupied                                                      |                                                                                                       |  |
| II   | APARTMENT BUILDING                                                                                     |                                                                                                                                                                                                                                                                                                                                        |                                                                      |                                                                                                       |  |
| 1.   | Nature of the Apartment                                                                                | X                                                                                                                                                                                                                                                                                                                                      | Residential                                                          | ')                                                                                                    |  |
| 2.   | Location                                                                                               |                                                                                                                                                                                                                                                                                                                                        |                                                                      | P.I                                                                                                   |  |
|      | C.T.S. No.                                                                                             | :                                                                                                                                                                                                                                                                                                                                      | CTS No - 8(Part)                                                     |                                                                                                       |  |
|      | Block No.                                                                                              | :                                                                                                                                                                                                                                                                                                                                      | -                                                                    |                                                                                                       |  |
|      | Ward No.                                                                                               | :                                                                                                                                                                                                                                                                                                                                      | -                                                                    |                                                                                                       |  |
|      | Village / Municipality / Corporation                                                                   |                                                                                                                                                                                                                                                                                                                                        | Village - Salt Pan Division ,<br>Mumbai Metropolitan Region D        | evelopment Authority                                                                                  |  |
|      | Door No., Street or Road (Pin Code)                                                                    | <ul> <li>Residential Flat No. B-2405, 24<sup>th</sup> Floor, Wing - B, Towe</li> <li>"Lodha Gardenia", New Cuffe Parade, Block – C, Opp</li> <li>Dome Eastern Freeway, Wadala Truck Terminal, Vi</li> <li>Salt Pan Division, Wadala (East), Taluka - Mumbai, D</li> <li>Mumbai, PIN - 400 022, State - Maharashtra, Country</li> </ul> |                                                                      | e Parade, Block – C, Opp. Imax<br>dala Truck Terminal, Village -<br>st), Taluka - Mumbai , District - |  |
| 3.   | Description of the locality Residential /<br>Commercial / Mixed                                        | :                                                                                                                                                                                                                                                                                                                                      | Residential                                                          |                                                                                                       |  |
| 4.   | Year of Construction                                                                                   | :                                                                                                                                                                                                                                                                                                                                      | 2021 (As Per Part Occupancy                                          | Certificate)                                                                                          |  |
| 5.   | Number of Floors                                                                                       | :                                                                                                                                                                                                                                                                                                                                      | 4 Basements + Ground + 37 U                                          | pper Floors                                                                                           |  |
| 6.   | Type of Structure                                                                                      | :                                                                                                                                                                                                                                                                                                                                      | R.C.C. Framed Structure                                              |                                                                                                       |  |
| 7.   | Number of Dwelling units in the building                                                               | :                                                                                                                                                                                                                                                                                                                                      | 24 <sup>th</sup> Floor is having 5 Flats                             |                                                                                                       |  |