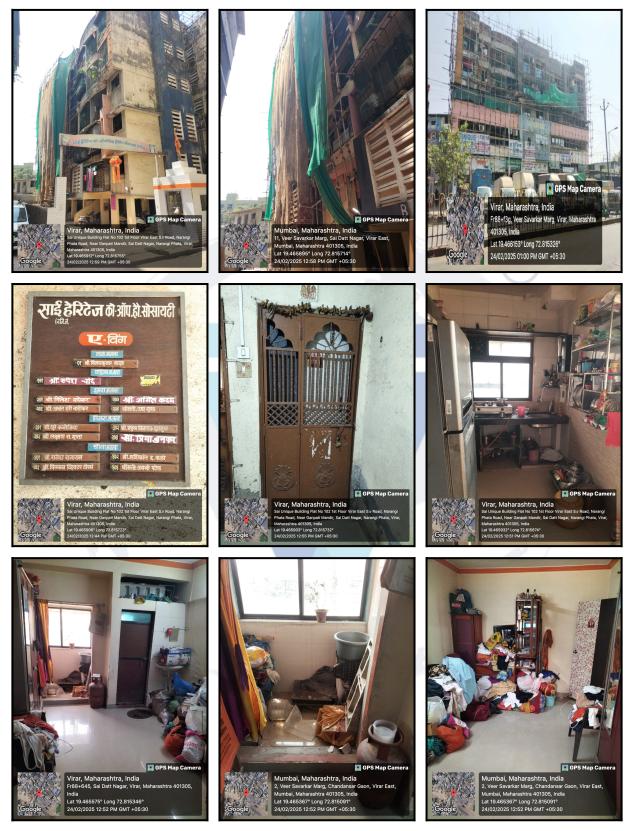

| Good                                               |
| Likely rental values in future                                                                                                                                                                                                     | ₹ Rs. 7500-8000/- Present rental income per month. |
| Any likely income it may generate                                                                                                                                                                                                  | Rental Income                                      |









Vastukala Consultants (I) Pvt. Ltd.





TM

## Actual Site Photographs









## Route Map of the property



#### Longitude Latitude: 19°27'57.1"N 72°48'56.3"E

Note: The Blue line shows the route to site distance from nearest Railway Station (Virar - 1.3 km.).



## **Ready Reckoner Rate**

|                              | Departm<br>egistration<br>Government Of Ma | & Stamps               |        |       |        | नोंदणी व<br>वि<br>महाराष्ट्र | भाग    | ांक                       | æ                    |
|------------------------------|--------------------------------------------|------------------------|--------|-------|--------|------------------------------|--------|---------------------------|----------------------|
| Valuation Home Rule Guidline |