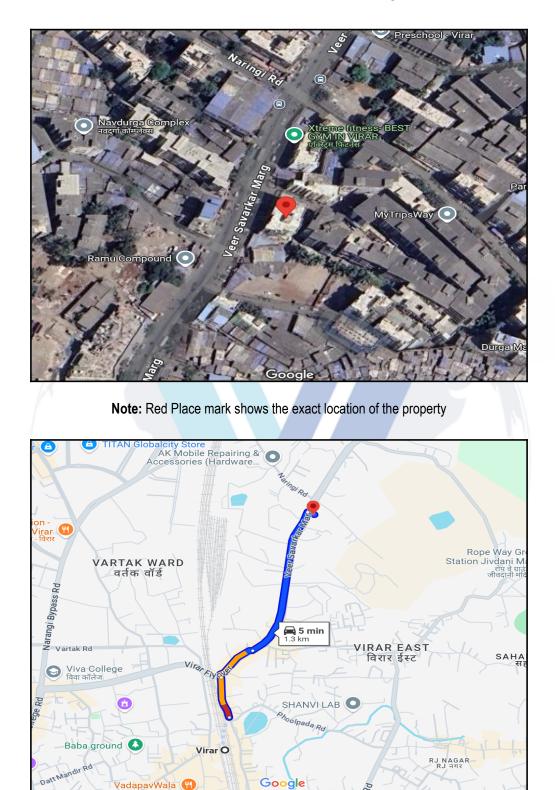

## Route Map of the property

#### Longitude Latitude: 19°27'57.1"N 72°48'56.3"E

Note: The Blue line shows the route to site distance from nearest Railway Station (Virar - 1.3 km.).