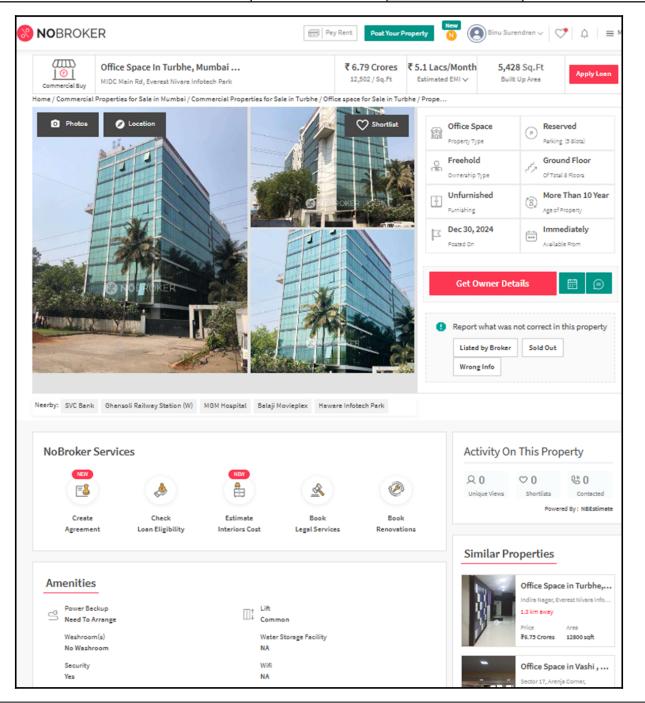

Boundaries of the property

North : A Wing of Everest Nivara

South MIDC Main Road

East : Shri Dutt India Pvt. Ltd.

: S Central Road West

Considering various parameters recorded, existing economic scenario, and the information that is available with reference to the development of neighbourhood and method selected for valuation, we are of the opinion that, the property premises can be assessed for this particular purpose at ₹ 6,90,10,410.00 (Rupees Six Crore Ninety Lakh Ten Thousand Four Hundred Ten Only).