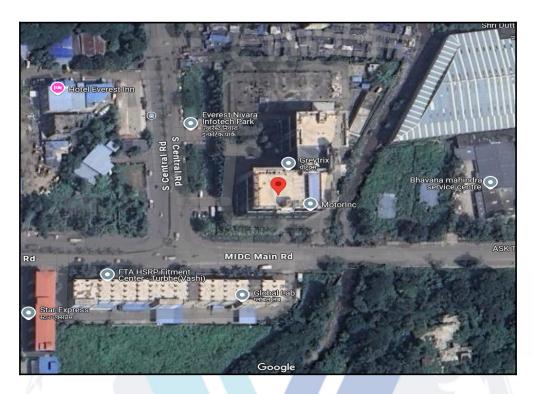

## Details of the property under consideration:

Name of Owner: Vform Technopack Pvt. Ltd.

Industrial Unit No. B-201, 2<sup>nd</sup> Floor, Wing - B, **"Everest Nivara I"**, Plot No. D-3, T.T.C. Industrial Area, MIDC, Indira Nagar, Village - Turbhe & Bonsari, Taluka - Thane, District - Thane, Turbhe, Navi Mumbai, PIN - 400 705, State - Maharashtra, India.

Latitude Longitude: 19°4'16.4"N 73°1'42.3"E