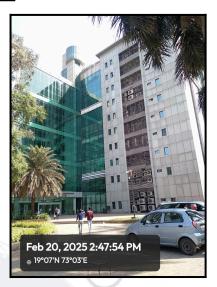

### **VALUATION OPINION REPORT**

This is to certify that the property bearing Industrial Unit No. B-201, 2<sup>nd</sup> Floor, Wing - B, **"Everest Nivara I"**, Plot No. D-3, T.T.C. Industrial Area, MIDC, Indira Nagar, Village - Turbhe & Bonsari, Taluka - Thane, District - Thane, Turbhe, Navi Mumbai, PIN - 400 705, State - Maharashtra, India belongs to Vform Technopack Pvt. Ltd..

Boundaries of the property

North : A Wing of Everest Nivara

South MIDC Main Road

East : Shri Dutt India Pvt. Ltd.

: S Central Road West

Considering various parameters recorded, existing economic scenario, and the information that is available with reference to the development of neighbourhood and method selected for valuation, we are of the opinion that, the property premises can be assessed for this particular purpose at ₹ 6,90,10,410.00 (Rupees Six Crore Ninety Lakh Ten Thousand Four Hundred Ten Only).