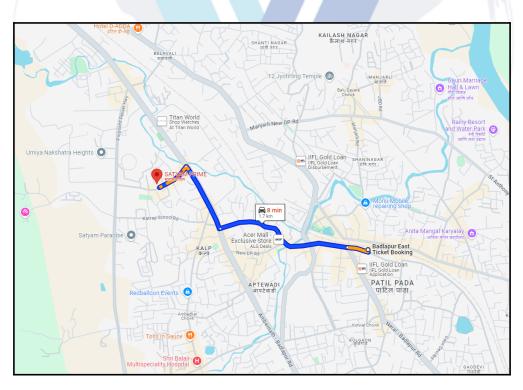

## Route Map of the property

Note: Red Place mark shows the exact location of the property

#### Longitude Latitude: 19°10'14.3"N 73°13'34.5"E

Note: The Blue line shows the route to site distance from nearest Railway Station (Badlapur - 1.7 Km).