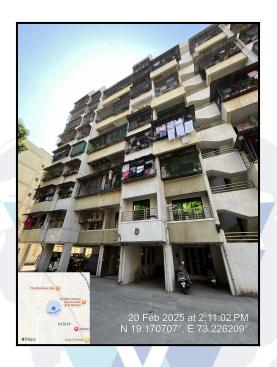

## **Actual Site Photographs**

#### Longitude Latitude: 19°10'14.3"N 73°13'34.5"E

Note: The Blue line shows the route to site distance from nearest Railway Station (Badlapur - 1.7 Km).