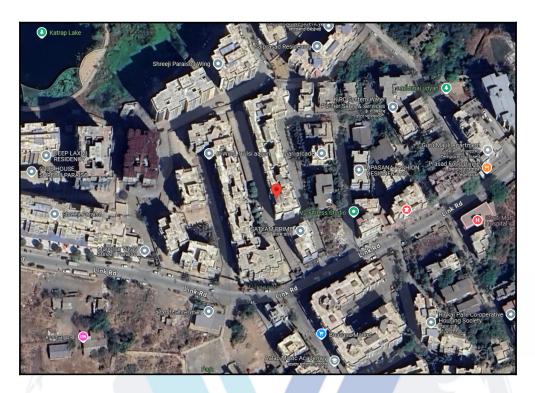

## Route Map of the property

Note: Red Place mark shows the exact location of the property

#### Longitude Latitude: 19°10'14.3"N 73°13'34.5"E

Note: The Blue line shows the route to site distance from nearest Railway Station (Badlapur - 1.7 Km).