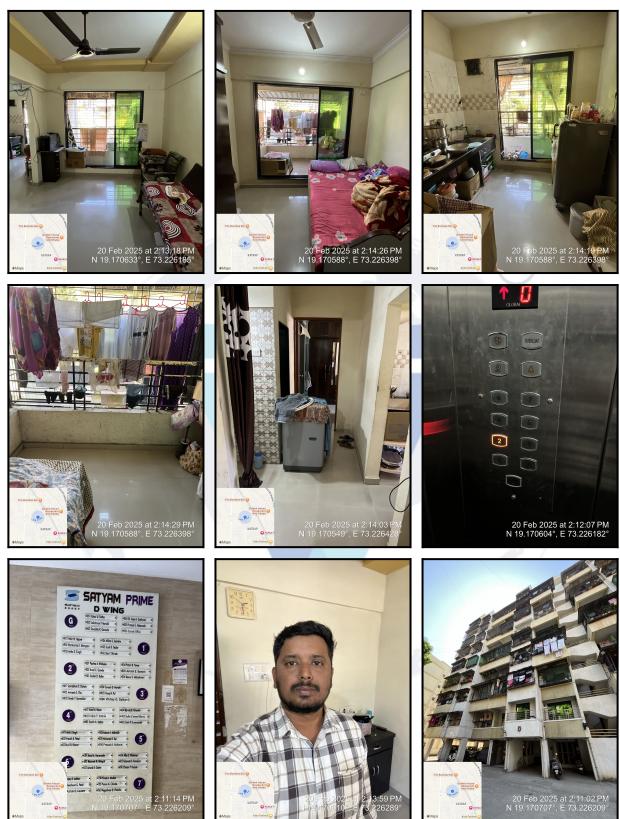

| Good                                        |
| Likely rental values in future                                                                                                                                                                                                     | Rs. 6,000/- Present rental income per month |
| Any likely income it may generate                                                                                                                                                                                                  | Rental Income                               |





## **Actual Site Photographs**







## Route Map of the property



Note: Red Place mark shows the exact location of the property



#### Longitude Latitude: 19°10'14.3"N 73°13'34.5"E

Note: The Blue line shows the route to site distance from nearest Railway Station (Badlapur - 1.7 Km).



## **Ready Reckoner Rate**

|                              | Departm<br>egistration<br>Government Of Ma | & Stamps         |          |                  | ो व मुद्र<br>विभाग<br>राष्ट्र शासन | ांक                        | J.                  |
|------------------------------|--------------------------------------------|------------------|----------|------------------|------------------------------------|----------------------------|---------------------|
| Valuation Home Rule Guidline |                                            |