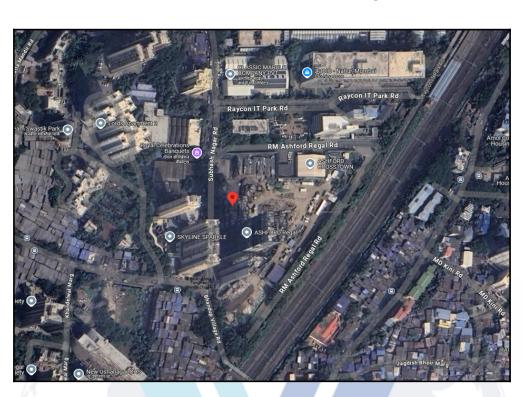

## Route Map of the property

Note: Red Place mark shows the exact location of the property

#### Longitude Latitude: 19°9'9.0"N 72°56'37.9"E

Note: The Blue line shows the route to site distance from nearest Railway Station (Bhandup - 2.2 Km).