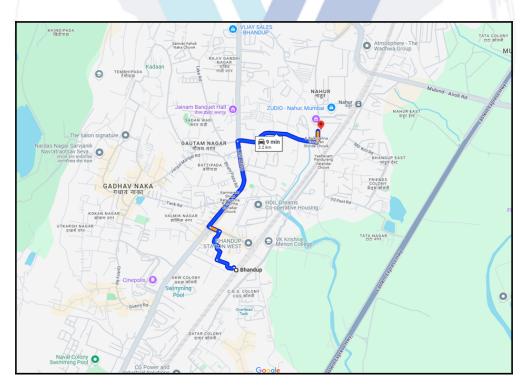

## Route Map of the property

Note: Red Place mark shows the exact location of the property

#### Longitude Latitude: 19°9'9.0"N 72°56'37.9"E

Note: The Blue line shows the route to site distance from nearest Railway Station (Bhandup - 2.2 Km).