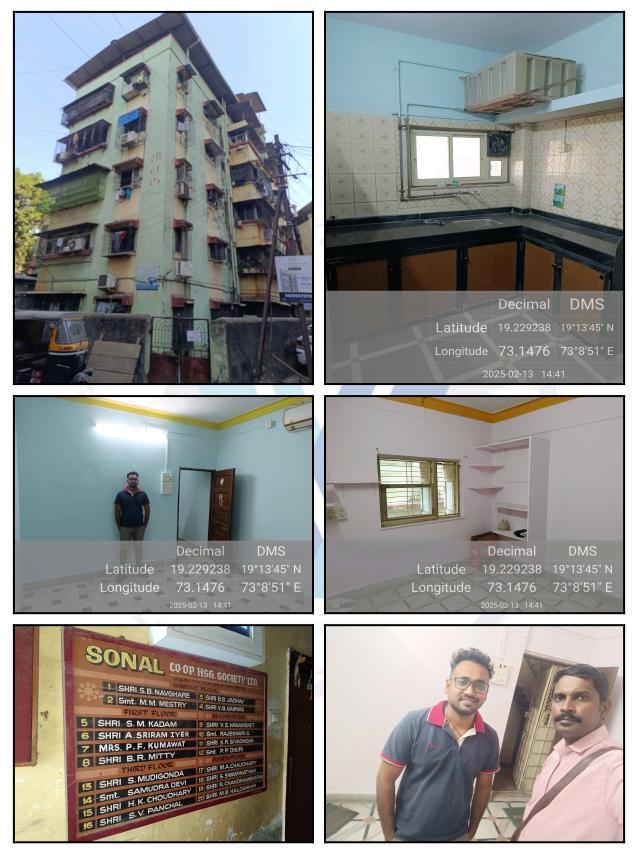

## **Actual Site Photographs**

Since 1989

An ISO 9001 : 2015 Certified Company

#### **Residential Flat:**

The Residential Flat under reference is situated on the 1<sup>st</sup> Floor The composition of Residential Flat is 1 Bedroom + Living Room + Kitchen + Bathroom + WC + 2 Passage + Balcony. This Residential Flat is Partly Kota Stone / Ceramic tiles flooring, Teak Wood Door frame with Solid door with safety door, Aluminium Sliding Windows with window grills, Open-Conduit plumbing with Casing Capping Electrical wiring etc.