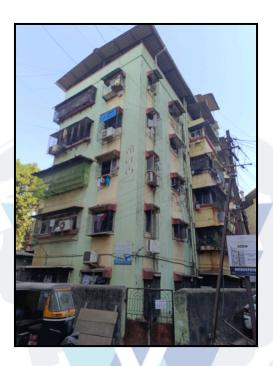

#### **Location**

The said building is located at Village - New Dombivli, Taluka - Kalyan, District - Thane, PIN Code - 421 202. The property falls in Residential Zone. It is at a traveling distance 350M from Dombivli Railway Station.

#### Building

The building under reference is having Ground + 4 Upper Floors. It is a R.C.C. Framed Structure with 9" thick external walls and 6" Thk. Brick Masonery walls. The external condition of building is Good. The building is used for Residential purpose. 1st Floor is having 4 Residential Flat. The building is having 1 lift.