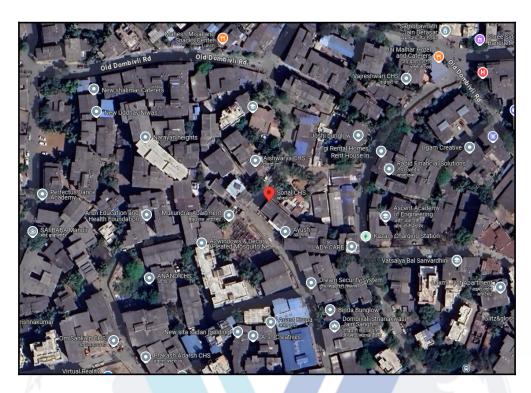

## Route Map of the property

Note: Red Place mark shows the exact location of the property

### Longitude Latitude: 19°13'5.2"N 73°4'56.0"E

Note: The Blue line shows the route to site distance from nearest Railway Station (Dombivli - 350M).