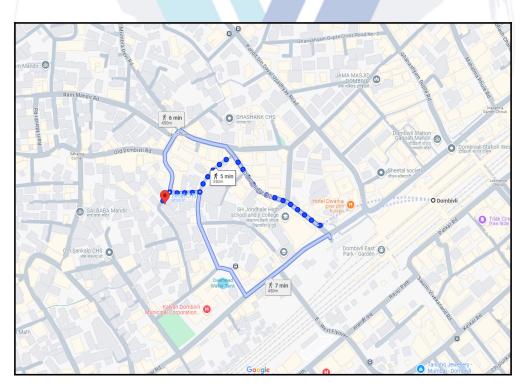

## Route Map of the property

Note: Red Place mark shows the exact location of the property

### Longitude Latitude: 19°13'5.2"N 73°4'56.0"E

Note: The Blue line shows the route to site distance from nearest Railway Station (Dombivli - 350M).