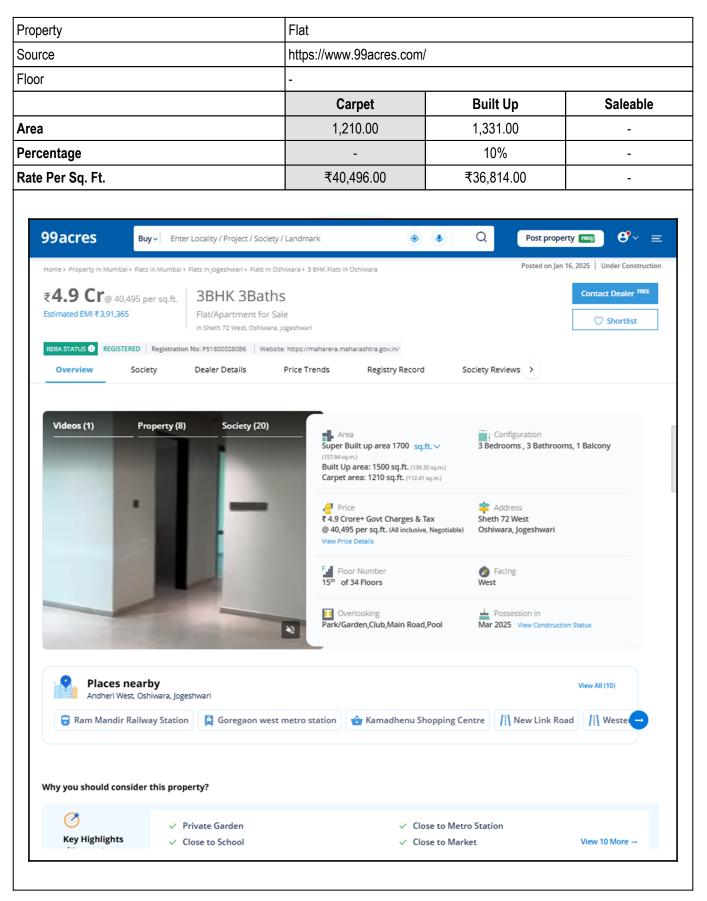

## Method of Valuation / Approach

The sales comparison approach uses the market data of sale prices to estimate the value of a real estate property. Property valuation in this method is done by comparing a property to other similar properties that have been recently sold. Comparable properties, also known as comparables, or comps, must share certain features with the property in question. Some of these include physical features such as square footage, number of rooms, condition, and age of the building; however, the most important factor is no doubt the location of the property. Adjustments are usually needed to account for differences as no two properties are exactly the same. To make proper adjustments when comparing properties, real estate appraisers must know the differences between the comparable properties and how to value these differences. The sales comparison approach is commonly used for Residential Flat, where there are typically many comparables available to analyze. As the property is a Residential Flat, we have adopted Sale Comparison Approach Method for the purpose of valuation . The Price for similar type of property in the nearby vicinity is in the range of ₹ 37331.00 to ₹ 43637.00 per Sq. Ft. on Carpet Area / ₹ 33937.00 to ₹ 39670.00 per Sq. Ft. on BuiltUp Area. Considering the rate with attached report, current market conditions, demand and supply position, Flat size, location, upswing in real estate prices, sustained demand for Residential Flat, all round development of Residential and Commercial application in the locality etc. We estimate ₹39,000.00 per Sq. Ft. on Carpet Area for valuation.