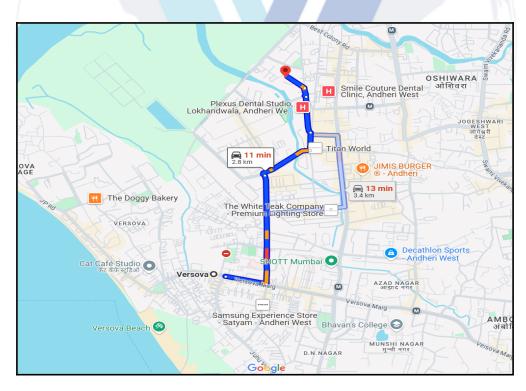

## Route Map of the property

Note: Red Place mark shows the exact location of the property

#### Longitude Latitude: 19°8'54.9"N 72°49'37.8"E

Note: The Blue line shows the route to site distance from nearest Metro Station (Versova - 2.8 km. ).