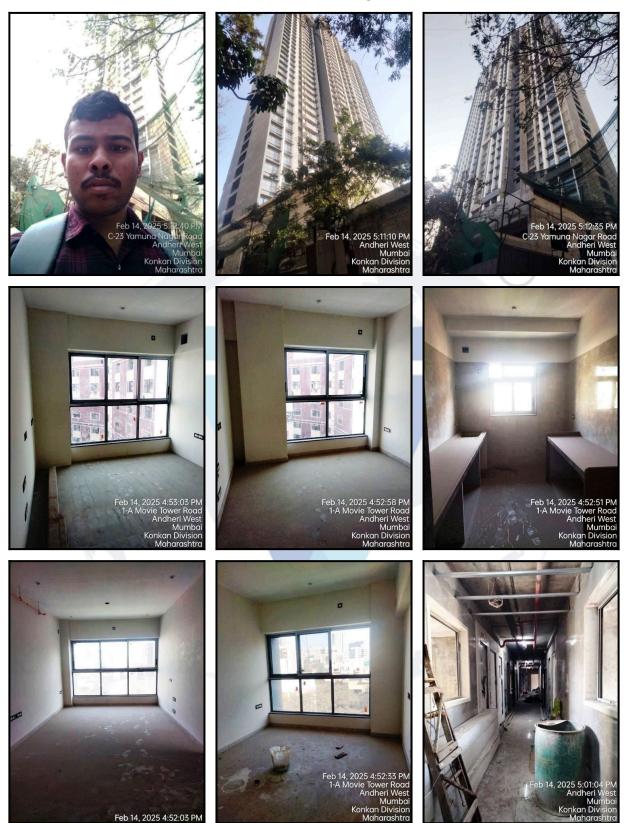

| Good                                                                                 |
| Likely rental values in future                                                                                                                                                                                                     | ₹ 93,500/- (Expected rental income per month after completion of construction works) |
| Any likely income it may generate                                                                                                                                                                                                  | Rental Income                                                                        |





# **Actual Site Photographs**







000

TM

# **Actual Site Photographs**









## Route Map of the property



Note: Red Place mark shows the exact location of the property



#### Longitude Latitude: 19°8'54.9"N 72°49'37.8"E

Note: The Blue line shows the route to site distance from nearest Metro Station (Versova - 2.8 km. ).



# Ready Reckoner Rate

| Type of Area                    | Urban                                                                                                                                  |                               | Local Body Type                   | Corporation "A" Class       |                           |                     |
|---------------------------------|------------------------------------------------------------------------------------------------------------------