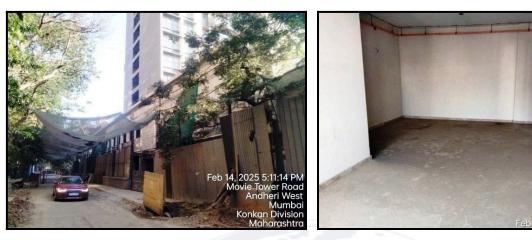

|
| Likely rental values in future                                                                                                                                                                                                     | ₹ 93,500/- (Expected rental income per month after completion of construction works) |
| Any likely income it may generate                                                                                                                                                                                                  | Rental Income                                                                        |





# **Actual Site Photographs**







000

TM

# **Actual Site Photographs**









## Route Map of the property



Note: Red Place mark shows the exact location of the property



#### Longitude Latitude: 19°8'54.9"N 72°49'37.8"E

Note: The Blue line shows the route to site distance from nearest Metro Station (Versova - 2.8 km. ).



# Ready Reckoner Rate

| Type of Area                    | Urban                                                                                                                                  |                               | Local Body Type                   | Corporation "A" Class       |                           |                     |
|---------------------------------|----------------------------------------------------------------------------------------------------------------------------------------|-----------------------