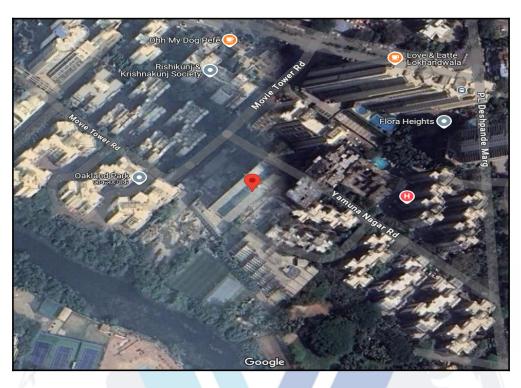

## Route Map of the property

Note: Red Place mark shows the exact location of the property