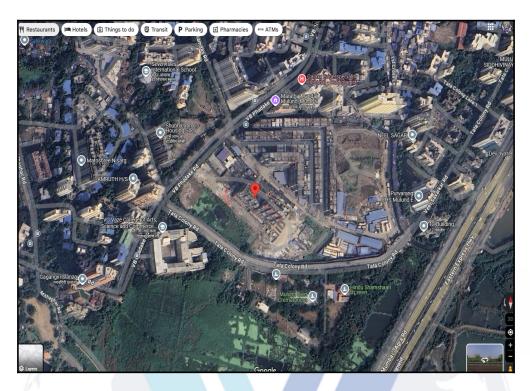

## Route Map of the property

Note: Red Place mark shows the exact location of the property

#### Longitude Latitude: 19°9'49.1"N 72°57'31.9"E

Note: The Blue line shows the route to site distance from nearest Railway Station (Mulund - 1.00 Km.).