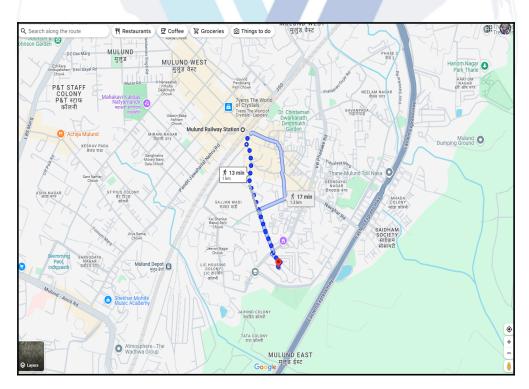

## Route Map of the property

Note: Red Place mark shows the exact location of the property

#### Longitude Latitude: 19°9'49.1"N 72°57'31.9"E

Note: The Blue line shows the route to site distance from nearest Railway Station (Mulund - 1.00 Km.).