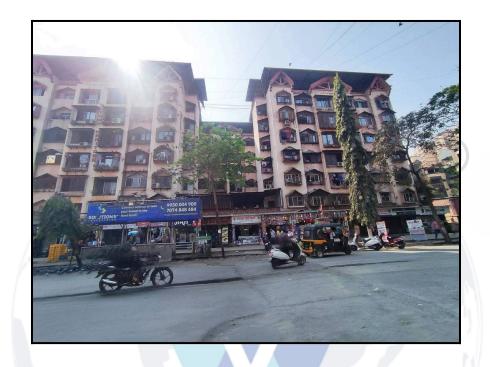

#### **Location**

The said building is located at Village - Mira, Taluka - Thane, District - Thane, PIN - 401 107. The property falls in Residential Zone. It is at a traveling distance 2.5 km. from Mira Road Railway Station.

### **Building**

The building under reference is having Part Ground + Part Stilt + 6 Upper Floors. It is a R.C.C. Framed Structure with 9" thick external walls and 6" Thk. Brick Masonery walls. The external condition of building is Normal. The building is used for Residential purpose. 6th Floor is having 4 Residential Flat. The building is having 1 lift.