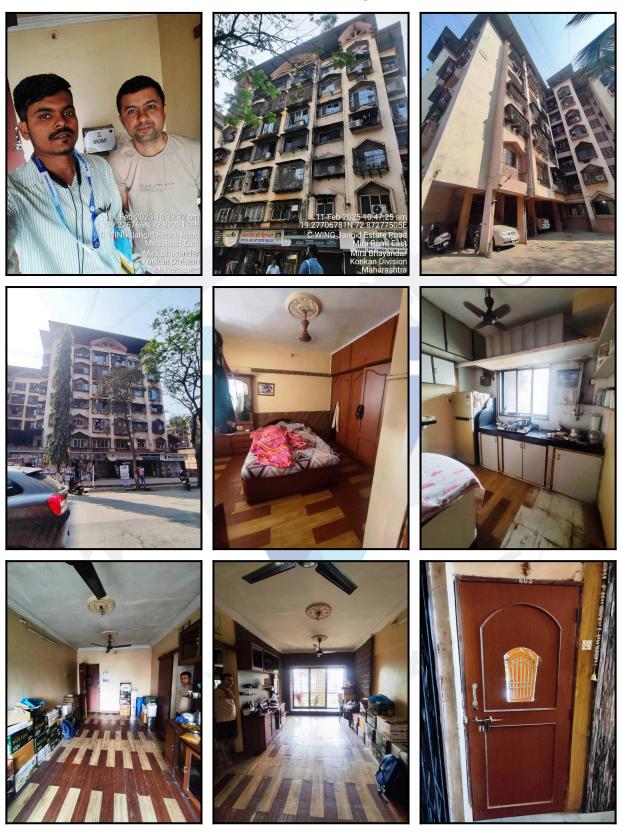

## Actual Site Photographs

Vastukala Consultants (I) Pvt. Ltd.

### **Building**

The building under reference is having Part Ground + Part Stilt + 6 Upper Floors. It is a R.C.C. Framed Structure with 9" thick external walls and 6" Thk. Brick Masonery walls. The external condition of building is Normal. The building is used for Residential purpose. 6th Floor is having 4 Residential Flat. The building is having 1 lift.

### **Residential Flat:**

The Residential Flat under reference is situated on the 6<sup>th</sup> Floor The composition of Residential Flat is 1 Bedroom + Living Room + Kitchen + Passage + Bathroom + WC.(i.e. 1 BHK) This Residential Flat is Vinyl Flooring / Carpet, Teak wood door frame with flush shutters, Powder coated Aluminum sliding windows, Concealed plumbing with C.P. fittings. Electrical wiring with concealed etc.