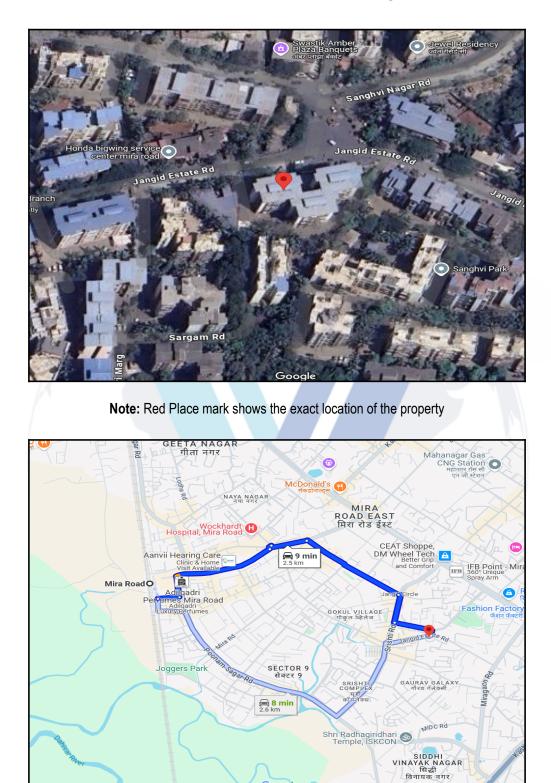

## Route Map of the property

### Longitude Latitude: 19°16'37.1"N 72°52'22.8"E

Good

Note: The Blue line shows the route to site distance from nearest Railway Station (Mira Road - 2.5 km.).