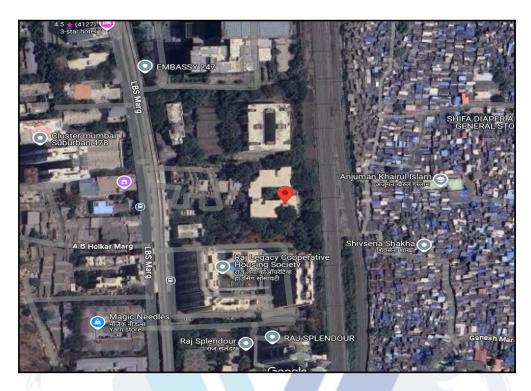

## Route Map of the property

Note: Red Place mark shows the exact location of the property