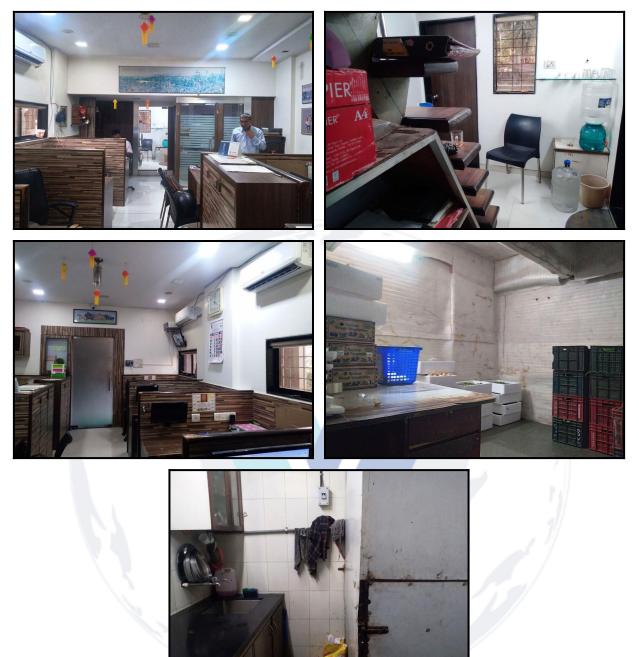

| Good                                      |
| Likely rental values in future                                                                                                                                                                                                     | 46,200 (Expected rental income per month) |
| Any likely income it may generate                                                                                                                                                                                                  | Rental Income                             |





## **Actual Site Photographs**







## Actual Site Photographs





Since 1989



## Route Map of the property



Note: Red Place mark shows the exact location of the property



#### Longitude Latitude: 19°7'5.1"N 72°55'39.2"E

Note: The Blue line shows the route to site distance from nearest Railway Station (Vikhroli - 1.2 km.).



Sq. Ft.

12,984.00

## **Ready Reckoner Rate**

|                                 | Departmen                                        | t of Reg<br>ernment o                                                                  |                   |                               | os       | নাঁবেত     | -        | द्रांक विध<br>शासन | भाग               | 62.0  | K       |   |
|---------------------------------|--------------------------------------------------|--------------------------------------------------------------------