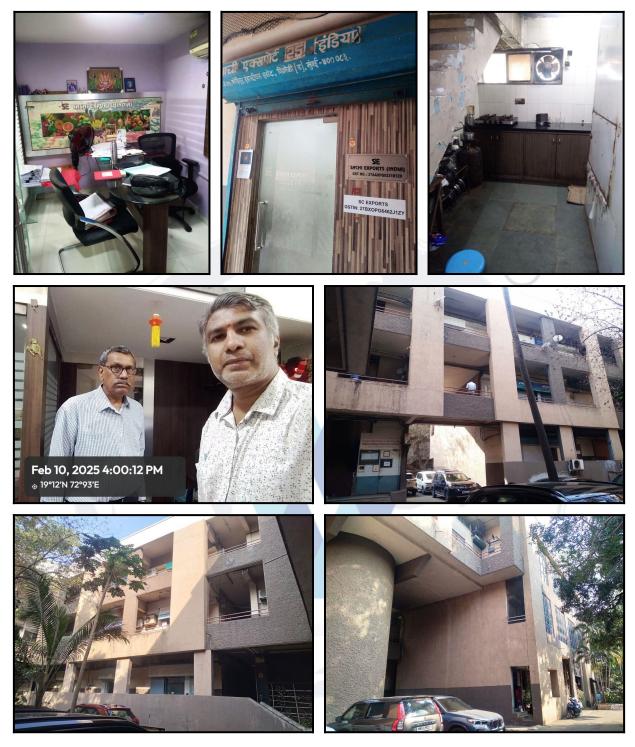

| Good                                      |
| Likely rental values in future                                                                                                                                                                                                     | 46,200 (Expected rental income per month) |
| Any likely income it may generate                                                                                                                                                                                                  | Rental Income                             |





## **Actual Site Photographs**







## Actual Site Photographs





Since 1989



## Route Map of the property



Note: Red Place mark shows the exact location of the property



#### Longitude Latitude: 19°7'5.1"N 72°55'39.2"E

Note: The Blue line shows the route to site distance from nearest Railway Station (Vikhroli - 1.2 km.).



Sq. Ft.

12,984.00

## **Ready Reckoner Rate**

|                                 | Departmen                                        | t of Reg<br>ernment o                                                                  |                   |                               | os       | নাঁবেত     | -        | द्रांक विध<br>शासन | भाग               | 62.0  | K       |   |
|---------------------------------|--------------------------------------------------|----------------------------------