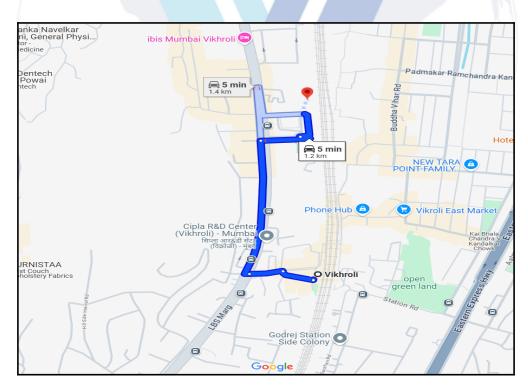

#### Longitude Latitude: 19°7'5.1"N 72°55'39.2"E

Note: The Blue line shows the route to site distance from nearest Railway Station (Vikhroli - 1.2 km.).

Sq. Ft.

12,984.00