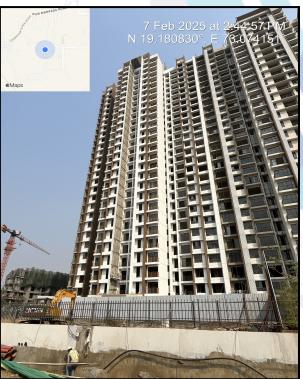

| Good                                        |
| Likely rental values in future                                                                                                                                                                                            | 17,000/- (Expected rental income per month) |
| Any likely income it may generate                                                                                                                                                                                         | Rental Income                               |





# **Actual Site Photographs**











# **Route Map of the property**



Note: Red Place mark shows the exact location of the property



Longitude Latitude: 19°10'52.4"N 73°4'28.8"E

Note: The Blue line shows the route to site distance from nearest Railway Station (Datiwali - 2.2 Km.).



Valuers & Appraisers
Architect & Engineers
Consultanting
Appraisers
Architect & Engineers
Consultanting
Consultant

## **Ready Reckoner Rate**



| Stamp Duty Ready Reckoner Market Value Rate for <b>Flat</b>               | 53700     | 73       |          |         |
|---------------------------------------------------------------------------|-----------|----------|----------|---------|
| Increase by 10% on Flat Located on 15 <sup>th</sup> Floor                 | 5370      | - 4      | /        |         |
| Stamp Duty Ready Reckoner M