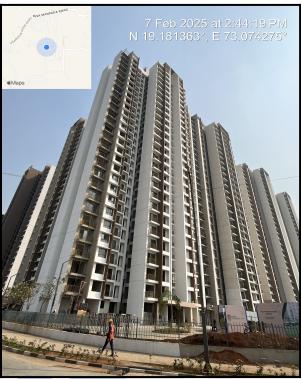

| Good                                        |
| Likely rental values in future                                                                                                                                                                                            | 17,000/- (Expected rental income per month) |
| Any likely income it may generate                                                                                                                                                                                         | Rental Income                               |





# **Actual Site Photographs**











# **Route Map of the property**



Note: Red Place mark shows the exact location of the property



Longitude Latitude: 19°10'52.4"N 73°4'28.8"E

Note: The Blue line shows the route to site distance from nearest Railway Station (Datiwali - 2.2 Km.).



Valuers & Appraisers
Architect & Engineers
Consultanting
Appraisers
Architect & Engineers
Consultanting
Consultant

## **Ready Reckoner Rate**



| Stamp Duty Ready Reckoner Market Value Rate for <b>Flat</b>               | 53700     | 73       |          |         |
|---------------------------------------------------------------------------|-----------|----------|----------|---------|
| Increase by 10% on Flat Located on 15 <sup>th</sup> Floor                 | 5370      | - 4      | /        |         |
| Stamp Duty Ready Reckoner