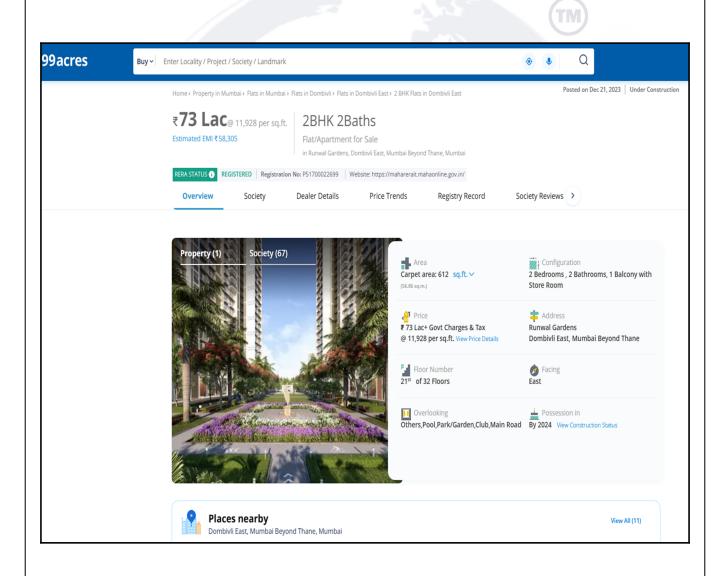

# **Price Indicators**

| Property         | Runwal Garden, Dombivali East |                          |          |
|------------------|-------------------------------|--------------------------|----------|
| Source           | https://www.99acres.com/      | https://www.99acres.com/ |          |
| Floor            | 21st                          |                          |          |
|                  | Carpet                        | Built Up                 | Saleable |
| Area             | 612.00                        | 673.20                   | -        |
| Percentage       | -                             | 10%                      | -        |
| Rate Per Sq. Ft. | ₹11,928.00                    | ₹10,844.00               | -        |