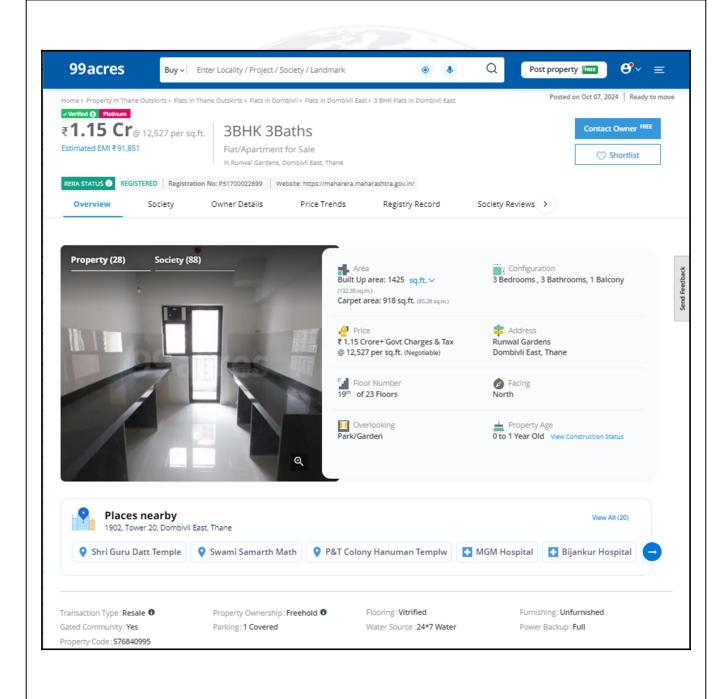

## **Price Indicators**

| Property         | Runwal Garden, Dombivali East |                          |          |
|------------------|-------------------------------|--------------------------|----------|
| Source           | https://www.99acres.com/      | https://www.99acres.com/ |          |
| Floor            | 19th                          | 19th                     |          |
|                  | Carpet                        | Built Up                 | Saleable |
| Area             | 918.00                        | 1,009.80                 | -        |
| Percentage       | -                             | 10%                      | -        |
| Rate Per Sq. Ft. | ₹12,527.00                    | ₹11,388.00               | -        |