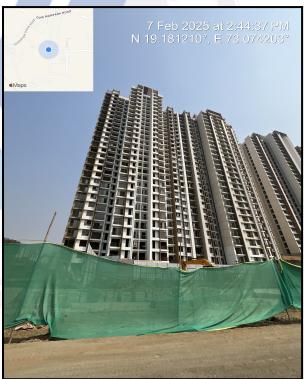

| Good                                        |
| Likely rental values in future                                                                                                                                                                                            | 17,000/- (Expected rental income per month) |
| Any likely income it may generate                                                                                                                                                                                         | Rental Income                               |





# **Actual Site Photographs**











# **Route Map of the property**



Note: Red Place mark shows the exact location of the property



Longitude Latitude: 19°10'52.4"N 73°4'28.8"E

Note: The Blue line shows the route to site distance from nearest Railway Station (Datiwali - 2.2 Km.).



Valuers & Appraisers
Architect & Engineers
Consultanting
Appraisers
Architect & Engineers
Consultanting
Consultant

## **Ready Reckoner Rate**



| Stamp Duty Ready Reckoner Market Value Rate for <b>Flat</b>               | 53700     | 73       |          |         |
|---------------------------------------------------------------------------|-----------|----------|----------|---------|
| Increase by 10% on Flat Located on 15 <sup>th</sup> Floor                 | 5370      | - 4      | /        |         |
| Stamp Duty Ready Reckoner Mar