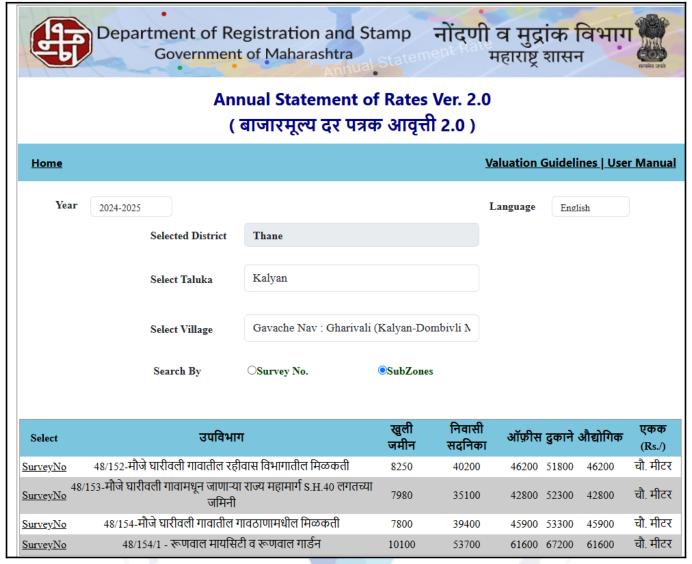

## **Ready Reckoner Rate**

| Stamp Duty Ready Reckoner Market Value Rate for <b>Flat</b>               | 53700     | 73       |          |         |
|---------------------------------------------------------------------------|-----------|----------|----------|---------|
| Increase by 10% on Flat Located on 15 <sup>th</sup> Floor                 | 5370      | - 4      | /        |         |
| Stamp Duty Ready Reckoner Market Value Rate (After Increase/Decrease) (A) | 59,070.00 | Sq. Mtr. | 5,488.00 | Sq. Ft. |
| Stamp Duty Ready Reckoner Market value Rate for Land (B)                  | 10100     |          |          |         |
| The difference between land rate and building rate(A-B=C)                 | 48,970.00 |          |          |         |
| Percentage after Depreciation as per table(D)                             | 100%      |          |          |         |
| Rate to be adopted after considering depreciation [B + (C X D)]           | 59,070.00 | Sq. Mtr. | 5,488.00 | Sq. Ft. |