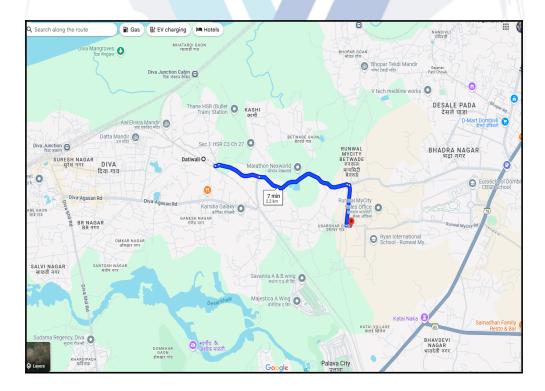

# **Route Map of the property**

Note: Red Place mark shows the exact location of the property

Longitude Latitude: 19°10'52.4"N 73°4'28.8"E

Note: The Blue line shows the route to site distance from nearest Railway Station (Datiwali - 2.2 Km.).