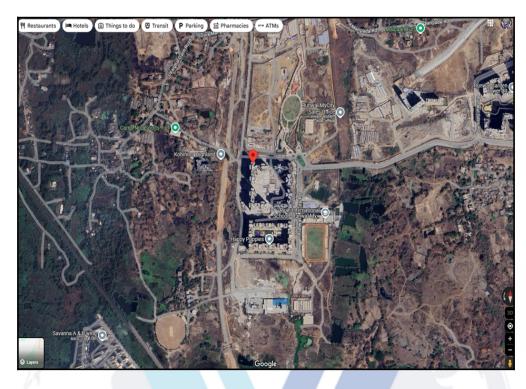

# **Route Map of the property**

Note: Red Place mark shows the exact location of the property

Longitude Latitude: 19°10'52.4"N 73°4'28.8"E

Note: The Blue line shows the route to site distance from nearest Railway Station (Datiwali - 2.2 Km.).