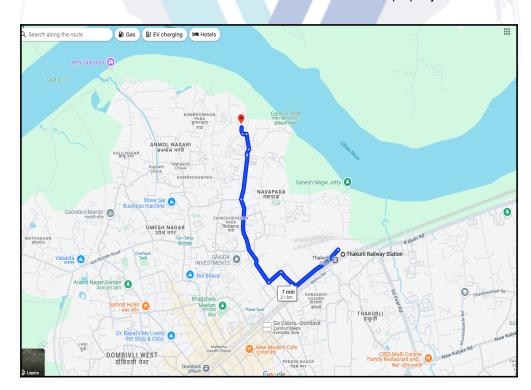

## **VALUATION REPORT (IN RESPECT OF FLAT)**

|    | Gener          | al                                                                                                                              |                      |                                                                                                                                                                                                                                                                                                                                         |
|----|----------------|---------------------------------------------------------------------------------------------------------------------------------|----------------------|-----------------------------------------------------------------------------------------------------------------------------------------------------------------------------------------------------------------------------------------------------------------------------------------------------------------------------------------|
| 1  | Purpos         | se for which the valuation is made                                                                                              |                      | To assess Fair Market Value of the property for SARFAESI Securitisation And Reconstruction Of Financial Assets And Enforcement Of Security Interest Act, 2002 Purpose.                                                                                                                                                                  |
| 2  | a)             | Date of inspection                                                                                                              | :                    | 04.02.2025                                                                                                                                                                                                                                                                                                                              |
|    | b)             | Date of which the valuation is made                                                                                             | :                    | 07.02.2025                                                                                                                                                                                                                                                                                                                              |
| 3  | List of I) II) | And Mrs. Anita Ashok Galfade (The Purcha<br>Copy of Commencement Certificate No. I<br>issued by Kalyan Dombivli Municipal Corpo | aser<br>KDM<br>orati | nC / NRV / BP / KV / DV / 2019 - 20 / 118 Dated 17.10.2019                                                                                                                                                                                                                                                                              |
| 4  | with Pl        | of the owner(s) and his / their address (es) none no. (details of share of each owner in f joint ownership)                     |                      | Mrs. Anita Ashok Galfade  Residential Flat No. 603, 6 <sup>th</sup> Floor, Wing - B, "Shiv Savli Complex", Village - Shivaji Nagar, Dombivli (West), Taluka - Kalyan, District - Thane, PIN - 421 202, State - Maharashtra, Country - India.  Contact Person: Mr. Abhimanyu Prusty (Bank Manager) Mobile No. 8763993948  Sole Ownership |
| 5  |                | escription of the property (Including nold / freehold etc.)                                                                     | :                    | The property is a Residential Flat located on 6 <sup>th</sup> Floor. The composition of Residential Flat is 1 Bedroom + Living Room + Kitchen + Passage + Bathroom + WC. <b>(1 BHK)</b> The property is at 2.1 Km. distance from Thakurli Railway Station.                                                                              |
| 6  | Location       | on of property                                                                                                                  |                      |                                                                                                                                                                                                                                                                                                                                         |
| a) | Plot No        | o. / Survey No.                                                                                                                 | :                    | New Survey No - 79, Hissa No. 16, 17                                                                                                                                                                                                                                                                                                    |
| b) | Door N         | No.                                                                                                                             | :                    | Residential Flat No. 603                                                                                                                                                                                                                                                                                                                |