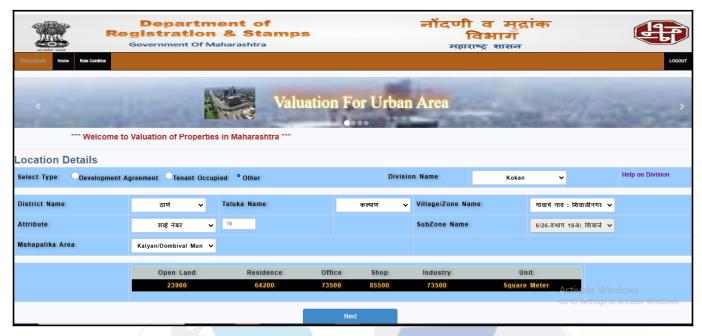

Boundaries of the property

North : Shiv Bhumi Building

South : Wing - D
East : Chwals

West : Internal Road

Considering various parameters recorded, existing economic scenario, and the information that is available with reference to the development of neighbourhood and method selected for valuation, we are of the opinion that, the property premises can be assessed and Valued for SARFAESI Securitisation And Reconstruction Of Financial Assets And Enforcement Of Security Interest Act, 2002 purpose at ₹ 29,58,000.00 (Rupees Twenty Nine Lakh Fifty Eight Thousand Only).