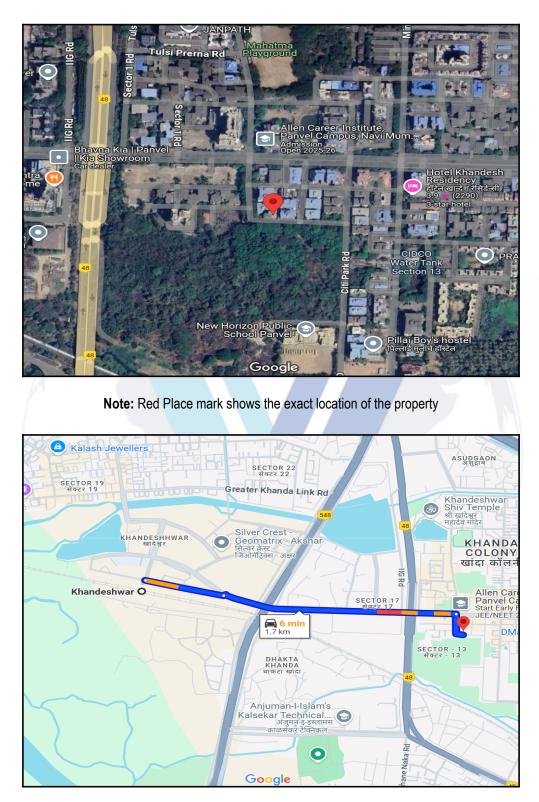

#### Longitude Latitude: 19°0'18.6"N 73°6'36.4"E

Note: The Blue line shows the route to site distance from nearest Railway Station (Khandeshwar - 1.7 km.).