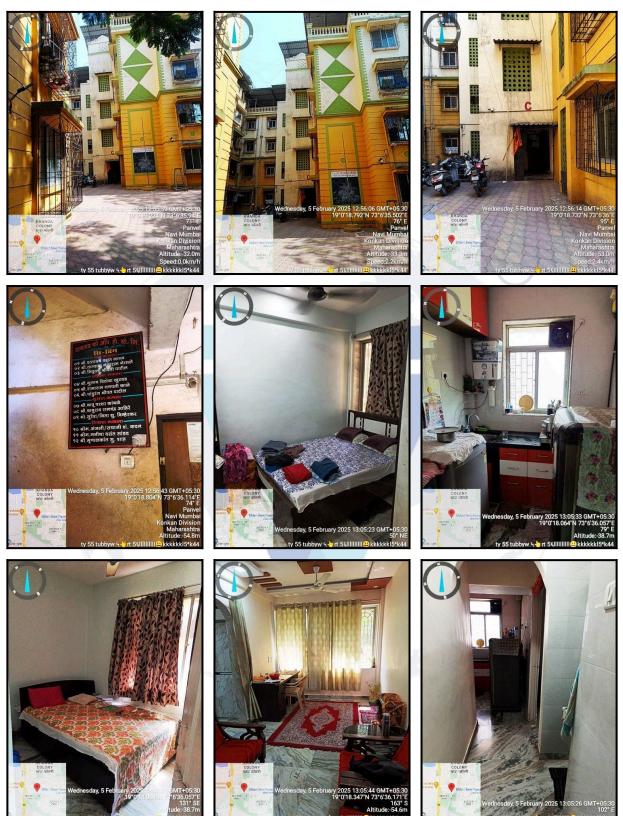

| Good                                        |
| Likely rental values in future                                                                                                                                                                                                     | 14,000/- (Expected rental income per month) |
| Any likely income it may generate                                                                                                                                                                                                  | Rental Income                               |





## Actual Site Photographs













#### Longitude Latitude: 19°0'18.6"N 73°6'36.4"E

Note: The Blue line shows the route to site distance from nearest Railway Station (Khandeshwar - 1.7 km.).



#### Page 13 of 27

| <b>Ready Reckoner Rate</b> |
|----------------------------|
|----------------------------|

| Department of Registration and Stamp<br>Government of Maharashtra<br>Annual Stamp<br>महाराष्ट्र शासन |                                                                 |                                                         |                 |                  |         |        |          |                 |  |
|------------------------------------------------------------------------------------------------------|-----------------------------------------------------------------|---------------------------