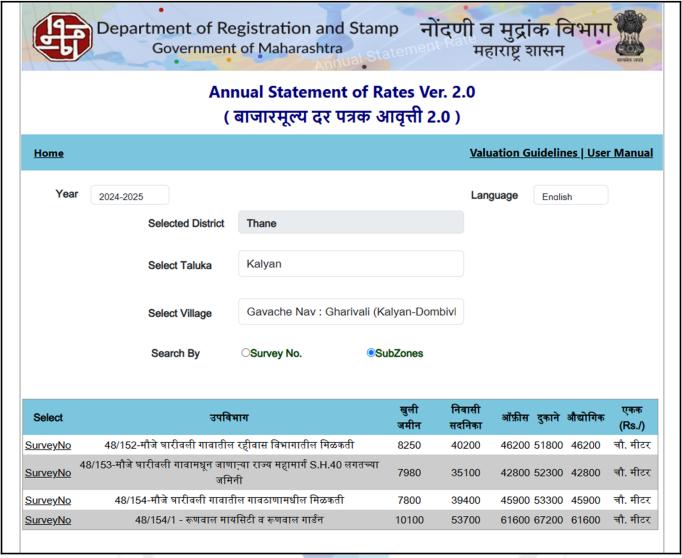

# **Ready Reckoner Rate**

| Stamp Duty Ready Reckoner Market Value Rate for <b>Flat</b>               | 53700     | A        | /        |         |
|---------------------------------------------------------------------------|-----------|----------|----------|---------|
| Increase by 10% on Flat Located on 14 <sup>th</sup> Floor                 | 5370      |          |          |         |
| Stamp Duty Ready Reckoner Market Value Rate (After Increase/Decrease) (A) | 59,070.00 | Sq. Mtr. | 5,488.00 | Sq. Ft. |
| Stamp Duty Ready Reckoner Market value Rate for Land (B)                  | 10100     |          |          |         |
| The difference between land rate and building rate(A-B=C)                 | 48,970.00 |          |          |         |
| Percentage after Depreciation as per table(D)                             | 100%      |          |          |         |
| Rate to be adopted after considering depreciation [B + (C X D)]           | 59,070.00 | Sq. Mtr. | 5,488.00 | Sq. Ft. |