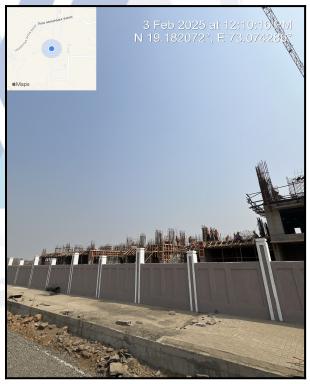

| Good                                                                              |
| Likely rental values in future                                                                                                                                                                                            | 8,900/- (Expected rental income per month after completion of construction works) |
| Any likely income it may generate                                                                                                                                                                                         | Rental Income                                                                     |





# **Actual Site Photographs**













# **Route Map of the property**



Note: Red Place mark shows the exact location of the property



Longitude Latitude: 19°10'55.8"N 73°4'28.4"E

Note: The Blue line shows the route to site distance from nearest Railway Station (Dombivli - 6.5 Km.).



Valuers & Appraisers

Architects & 
Machiners (1)

Chartered Engineers (1)

Lander's Engineer

MH2010 PTULIS

# **Ready Reckoner Rate**



| Stamp Duty Ready Reckoner Market Value Rate for <b>Flat</b>               | 53700     | A        | /        |         |
|---------------------------------------------------------------------------|-----------|----------|----------|---------|
| Increase by 10% on Flat Located on 14 <sup>th</sup> Floor                 | 5370      |          |          |         |
| Stamp Duty Ready Reckoner Market V