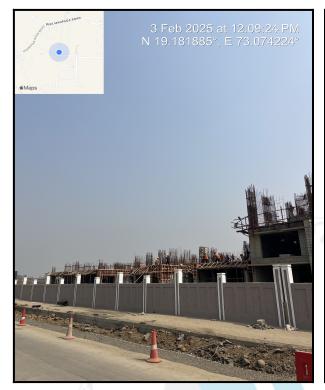

| Good                                                                              |
| Likely rental values in future                                                                                                                                                                                            | 8,900/- (Expected rental income per month after completion of construction works) |
| Any likely income it may generate                                                                                                                                                                                         | Rental Income                                                                     |





# **Actual Site Photographs**













# **Route Map of the property**



Note: Red Place mark shows the exact location of the property



Longitude Latitude: 19°10'55.8"N 73°4'28.4"E

Note: The Blue line shows the route to site distance from nearest Railway Station (Dombivli - 6.5 Km.).



Valuers & Appraisers

Architects & 
Machiners (1)

Chartered Engineers (1)

Lander's Engineer

MH2010 PTULIS

# **Ready Reckoner Rate**



| Stamp Duty Ready Reckoner Market Value Rate for <b>Flat</b>               | 53700     | A        | /        |         |
|---------------------------------------------------------------------------|-----------|----------|----------|---------|
| Increase by 10% on Flat Located on 14 <sup>th</sup> Floor                 | 5370      |          |          |         |
| Stamp Duty Ready Reckoner Ma