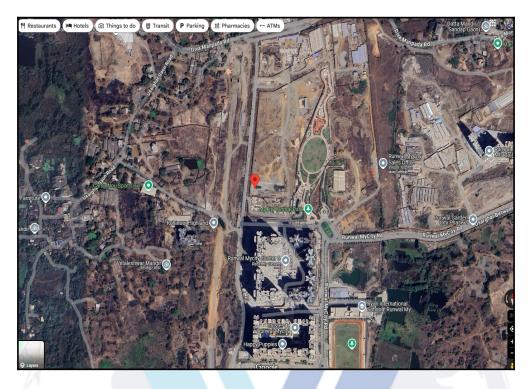

# **Route Map of the property**

Note: Red Place mark shows the exact location of the property

Longitude Latitude: 19°10'55.8"N 73°4'28.4"E

Note: The Blue line shows the route to site distance from nearest Railway Station (Dombivli - 6.5 Km.).