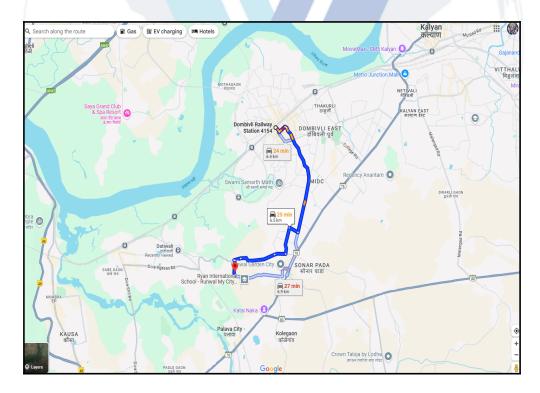

# **Route Map of the property**

Note: Red Place mark shows the exact location of the property

Longitude Latitude: 19°10'55.8"N 73°4'28.4"E

Note: The Blue line shows the route to site distance from nearest Railway Station (Dombivli - 6.5 Km.).