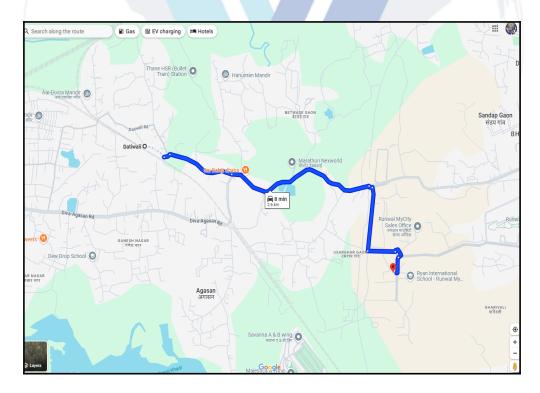

| 5  | Brief description of the property (Including Leasehold / freehold etc.) |                         | The property is a Residential Flat located on 4 <sup>th</sup> Floor. As per Approved Building Plan, the composition of Flat will be 2 Bedrooms + Living Room / Dining + Kitchen + Passage + 2 Toilets. (i.e. 2BHK) The property is at 2.6 Km. distance from Datiwali Railway Station.  At the time of inspection building was under construction. |                                                                                                                                                                                                 |               |  |
|----|-------------------------------------------------------------------------|-------------------------|---------------------------------------------------------------------------------------------------------------------------------------------------------------------------------------------------------------------------------------------------------------------------------------------------------------------------------------------------|-------------------------------------------------------------------------------------------------------------------------------------------------------------------------------------------------|---------------|--|
|    | Stage of Construction                                                   |                         |                                                                                                                                                                                                                                                                                                                                                   |                                                                                                                                                                                                 |               |  |
|    | If under construnction, ex                                              | xtent of completion     |                                                                                                                                                                                                                                                                                                                                                   |                                                                                                                                                                                                 |               |  |
|    | RCC Footing/Foundation                                                  | Complete                | R                                                                                                                                                                                                                                                                                                                                                 | CC Plinth                                                                                                                                                                                       | Complete      |  |
|    | Full Building Rcc                                                       | Complete                | Int                                                                                                                                                                                                                                                                                                                                               | ernal Brick Work                                                                                                                                                                                | Complete      |  |
|    | External Brick Work                                                     | Complete                | Int                                                                                                                                                                                                                                                                                                                                               | ernal Plastering                                                                                                                                                                                | Complete      |  |
|    | External Plastering                                                     | Complete                | Flo                                                                                                                                                                                                                                                                                                                                               | poring, Tilling, Kitchen Platform                                                                                                                                                               | Complete      |  |
|    | Total                                                                   | 81% work completed      |                                                                                                                                                                                                                                                                                                                                                   |                                                                                                                                                                                                 |               |  |
| 6  | Location of property                                                    |                         |                                                                                                                                                                                                                                                                                                                                                   |                                                                                                                                                                                                 |               |  |
| a) | Plot No. / Survey No.                                                   |                         | :                                                                                                                                                                                                                                                                                                                                                 | New Survey No - 17/1, 17/2, 17/3/A, 17/3/B & oth                                                                                                                                                | ners          |  |
| b) | Door No.                                                                |                         | :                                                                                                                                                                                                                                                                                                                                                 | Residential Flat No. 404                                                                                                                                                                        | 404           |  |
| c) | C.T.S. No. / Village                                                    |                         | :                                                                                                                                                                                                                                                                                                                                                 | Village - Usarghar                                                                                                                                                                              |               |  |
| d) | Ward / Taluka                                                           |                         |                                                                                                                                                                                                                                                                                                                                                   | Taluka - Kalyan                                                                                                                                                                                 |               |  |
| e) | Mandal / District                                                       |                         |                                                                                                                                                                                                                                                                                                                                                   | District - Thane                                                                                                                                                                                |               |  |
| f) | Date of issue and validity o map / plan                                 | f layout of approved    |                                                                                                                                                                                                                                                                                                                                                   | Copy of Approved Building Plan No. SROT / Growth Centre / 2401 / BP / ITP - Usarghar & Sandap - 01/ CC / 174 / 2020                                                                             |               |  |
| g) | Approved map / plan issuir                                              | g authority             | : /                                                                                                                                                                                                                                                                                                                                               | dated 03.02.2020.                                                                                                                                                                               |               |  |
| h) | Whether genuineness or at map/ plan is verified                         | uthenticity of approved |                                                                                                                                                                                                                                                                                                                                                   | Yes                                                                                                                                                                                             |               |  |
| i) | Any other comments by ou on authentic of approved p                     |                         | :                                                                                                                                                                                                                                                                                                                                                 | Building is under construction                                                                                                                                                                  |               |  |
| 7  | Postal address of the property                                          |                         | 1                                                                                                                                                                                                                                                                                                                                                 | Residential Flat No. 404, 4th Floor, Building No <b>Phase - II"</b> , Cluster 5, Part III, Village - Usargh (East), Taluka - Kalyan, District - Thane, PIN - 42 - Maharashtra, Country - India. | nar, Dombivli |  |
| 8  | City / Town                                                             |                         |                                                                                                                                                                                                                                                                                                                                                   |                                                                                                                                                                                                 |               |  |
|    | Residential area                                                        |                         | :                                                                                                                                                                                                                                                                                                                                                 | Yes                                                                                                                                                                                             |               |  |
|    | Commercial area                                                         |                         | :                                                                                                                                                                                                                                                                                                                                                 | No                                                                                                                                                                                              |               |  |
|    | Industrial area                                                         |                         | :                                                                                                                                                                                                                                                                                                                                                 | No                                                                                                                                                                                              |               |  |
| 9  | Classification of the area                                              |                         |                                                                                                                                                                                                                                                                                                                                                   |                                                                                                                                                                                                 |               |  |
|    | i) High / Middle / Poor                                                 |                         |                                                                                                                                                                                                                                                                                                                                                   | Middle Class                                                                                                                                                                                    |               |  |