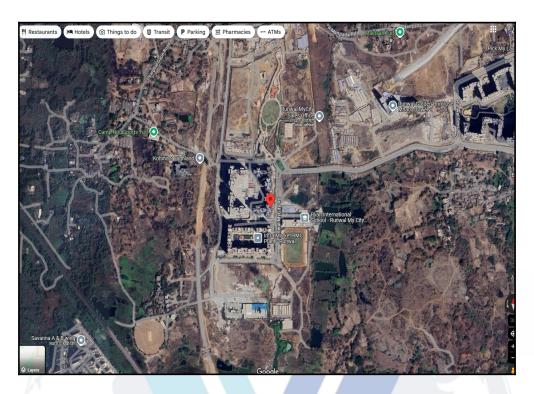

### Details of the property under consideration:

Name of Owner: Mr. Dilip Mahendra Prasad Yadav

Residential Flat No. 404, 4<sup>th</sup> Floor, Building No 11, **"My City Phase - II"**, Cluster 5, Part III, Village - Usarghar, Dombivli (East), Taluka - Kalyan, District - Thane, PIN - 421 204, State - Maharashtra, Country - India.

Latitude Longitude: 19°10'48.1"N 73°4'33.7"E