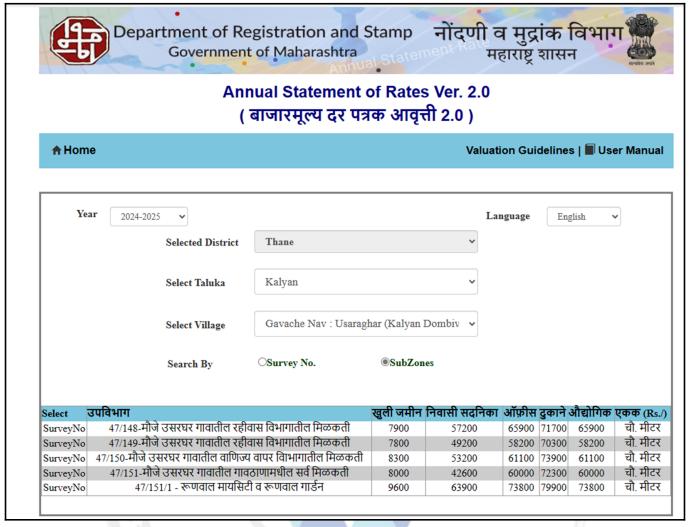

Boundaries of the property

North : Tower - 10

South Internal Road

East Runwal My City Road

: Tower - 12 West

Considering various parameters recorded, existing economic scenario, and the information that is available with reference to the development of neighbourhood and method selected for valuation, we are of the opinion that, the property premises can be assessed for this particular purpose at ₹ 73,80,000.00 (Rupees Seventy Three Lakh Eighty Thousand Only) After completion of construction works. As per Site Inspection 81% Construction Work is Completed.