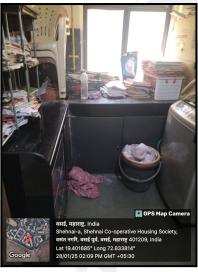

### **VALUATION OPINION REPORT**

This is to certify that the property bearing Residential Flat No. 004, Ground Floor, Wing - B, "Shree Veena Co-Op. Hsg Soc. Ltd. ", Sector I, Vasant Nagari, Village - Manikpur, Vasai Road (East), Taluka - Vasai, District - Palghar, PIN - 401 208, State - Maharashtra, Country - India belongs to Miss. Komal Damodar Bangera & Mr. Ravi Madansingh Rajput.

Boundaries of the property

North **Turning Point Building** 

South : Sitar CHSL

East Vasant Nagari Road

West Internal Road

Considering various parameters recorded, existing economic scenario, and the information that is available with reference to the development of neighbourhood and method selected for valuation, we are of the opinion that, the property premises can be assessed for this particular purpose at ₹ 35,45,500.00 (Rupees Thirty Five Lakhs Forty Five Thousands Five Hundred Only).