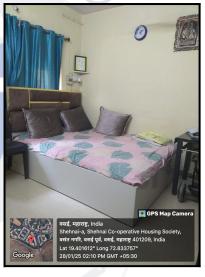

### **VALUATION OPINION REPORT**

This is to certify that the property bearing Residential Flat No. 004, Ground Floor, Wing - B, "Shree Veena Co-Op. Hsg Soc. Ltd. ", Sector I, Vasant Nagari, Village - Manikpur, Vasai Road (East), Taluka - Vasai, District - Palghar, PIN - 401 208, State - Maharashtra, Country - India belongs to Miss. Komal Damodar Bangera & Mr. Ravi Madansingh Rajput.

Boundaries of the property

North **Turning Point Building** 

South : Sitar CHSL

East Vasant Nagari Road

West Internal Road

Considering various parameters recorded, existing economic scenario, and the information that is available with reference to the development of neighbourhood and method selected for valuation, we are of the opinion that, the property premises can be assessed for this particular purpose at ₹ 35,45,500.00 (Rupees Thirty Five Lakhs Forty Five Thousands Five Hundred Only).