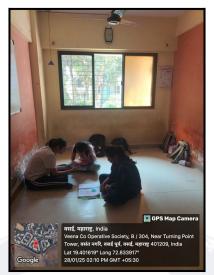

### **VALUATION OPINION REPORT**

This is to certify that the property bearing Residential Flat No. 004, Ground Floor, Wing - B, "Shree Veena Co-Op. Hsg Soc. Ltd. ", Sector I, Vasant Nagari, Village - Manikpur, Vasai Road (East), Taluka - Vasai, District - Palghar, PIN - 401 208, State - Maharashtra, Country - India belongs to Miss. Komal Damodar Bangera & Mr. Ravi Madansingh Rajput.

Boundaries of the property

North **Turning Point Building** 

South : Sitar CHSL

East Vasant Nagari Road

West Internal Road

Considering various parameters recorded, existing economic scenario, and the information that is available with reference to the development of neighbourhood and method selected for valuation, we are of the opinion that, the property premises can be assessed for this particular purpose at ₹ 35,45,500.00 (Rupees Thirty Five Lakhs Forty Five Thousands Five Hundred Only).