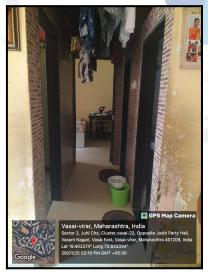

### **Details of the property under consideration:**

Name of Owner: Miss. Komal Damodar Bangera & Mr. Ravi Madansingh Rajput

Residential Flat No. 004, Ground Floor, Wing - B, **"Shree Veena Co-Op. Hsg Soc. Ltd. "**, Sector I, Vasant Nagari, Village - Manikpur, Vasai Road (East), Taluka - Vasai, District - Palghar, PIN - 401 208, State - Maharashtra, Country - India.

### **VALUATION OPINION REPORT**

This is to certify that the property bearing Residential Flat No. 004, Ground Floor, Wing - B, "Shree Veena Co-Op. Hsg Soc. Ltd. ", Sector I, Vasant Nagari, Village - Manikpur, Vasai Road (East), Taluka - Vasai, District - Palghar, PIN - 401 208, State - Maharashtra, Country - India belongs to Miss. Komal Damodar Bangera & Mr. Ravi Madansingh Rajput.