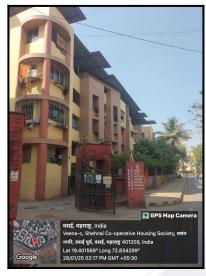

### **Details of the property under consideration:**

Name of Owner: Miss. Komal Damodar Bangera & Mr. Ravi Madansingh Rajput

Residential Flat No. 004, Ground Floor, Wing - B, **"Shree Veena Co-Op. Hsg Soc. Ltd. "**, Sector I, Vasant Nagari, Village - Manikpur, Vasai Road (East), Taluka - Vasai, District - Palghar, PIN - 401 208, State - Maharashtra, Country - India.

### **VALUATION OPINION REPORT**

This is to certify that the property bearing Residential Flat No. 004, Ground Floor, Wing - B, "Shree Veena Co-Op. Hsg Soc. Ltd. ", Sector I, Vasant Nagari, Village - Manikpur, Vasai Road (East), Taluka - Vasai, District - Palghar, PIN - 401 208, State - Maharashtra, Country - India belongs to Miss. Komal Damodar Bangera & Mr. Ravi Madansingh Rajput.