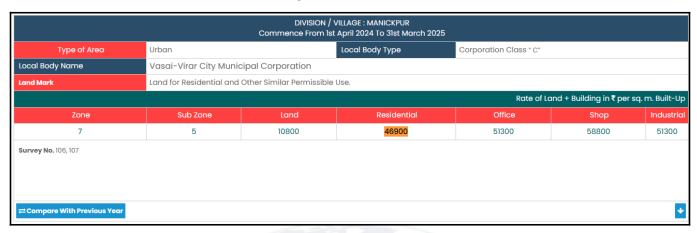

### **GENERAL**:

| 1  | Purpose for which the valuation is made                                                                      | To assess Fair Market Value as on 29.01.2025 for Housing Loan Purpose.                                                                                                                                                                                                                                                             |  |  |  |
|----|--------------------------------------------------------------------------------------------------------------|------------------------------------------------------------------------------------------------------------------------------------------------------------------------------------------------------------------------------------------------------------------------------------------------------------------------------------|--|--|--|
| 1  | Date of inspection                                                                                           | 28.01.2025                                                                                                                                                                                                                                                                                                                         |  |  |  |
| 3  | Name of the owner / owners                                                                                   | Miss. Komal Damodar Bangera & Mr. Ravi Madansingh Rajput                                                                                                                                                                                                                                                                           |  |  |  |
| 4  | If the property is under joint ownership / co-ownership, share of each such owner. Are the shares undivided? | Joint Ownership Details of ownership share is not available                                                                                                                                                                                                                                                                        |  |  |  |
| 5  | Brief description of the property                                                                            | Address: Residential Flat No. 004, Ground Floor, Wing - B, "Shree Veena Co-Op. Hsg Soc. Ltd.", Sector I, Vasant Nagari, Village - Manikpur, Vasai Road (East), Taluka - Vasai, District - Palghar, PIN - 401 208, State - Maharashtra, Country - India.  Contact Person: Mrs. Asha Bangera (Owner's Mother) Contact No. 9920612760 |  |  |  |
| 6  | Location, Street, ward no                                                                                    | Vasant Nagari Village - Manikpur, Vasai Road (East) District - Palghar                                                                                                                                                                                                                                                             |  |  |  |
| 7  | Survey / Plot No. of land                                                                                    | Village - Manikpur Old Survey No - 108, 109, 110, 111, 112 & New Survey No. 107                                                                                                                                                                                                                                                    |  |  |  |
| 8  | Is the property situated in residential/ commercial/ mixed area/ Residential area?                           | Residential Area                                                                                                                                                                                                                                                                                                                   |  |  |  |
| 9  | Classification of locality-high class/ middle class/poor class                                               | Middle Class                                                                                                                                                                                                                                                                                                                       |  |  |  |
| 10 | Proximity to civic amenities like schools, Hospitals, Units, market, cinemas etc.                            | All the amenities are available in the vicinity                                                                                                                                                                                                                                                                                    |  |  |  |
| 11 | Means and proximity to surface communication by which the locality is served                                 | Served by Buses, Taxies, Auto and Private Cars                                                                                                                                                                                                                                                                                     |  |  |  |
|    | LAND                                                                                                         |                                                                                                                                                                                                                                                                                                                                    |  |  |  |
| 12 | Area of Unit supported by documentary proof. Shape, dimension and physical features                          | Carpet Area in Sq. Ft. = 349.95<br>(Area as per Site measurement)<br>Saleable Area in Sq. Ft. = 490.00<br>(Area As Per Sale Deed)                                                                                                                                                                                                  |  |  |  |

| 13 | Roads, Streets or lanes on which the land is abutting                                                                                                                                                                                                                            | Village - Manikpur, Vasai Road (East)Taluka - Vasai, District<br>- Palghar, Pin - PIN - 401 208            |  |  |
|----|----------------------------------------------------------------------------------------------------------------------------------------------------------------------------------------------------------------------------------------------------------------------------------|------------------------------------------------------------------------------------------------------------|--|--|
| 14 | If freehold or leasehold land                                                                                                                                                                                                                                                    | Free Hold.                                                                                                 |  |  |
| 15 | If leasehold, the name of Lessor/lessee, nature of lease, date of commencement and termination of lease and terms of renewal of lease.  (i) Initial Premium  (ii) Ground Rent payable per annum  (iii) Unearned increased payable to the Lessor in the event of sale or transfer | N.A.                                                                                                       |  |  |
| 16 | Is there any restriction covenant in regard to use of land? If so, attach a copy of the covenant.                                                                                                                                                                                | As per documents                                                                                           |  |  |
| 17 | Are there any agreements of easements? If so, attach a copy of the covenant                                                                                                                                                                                                      | Information not available                                                                                  |  |  |
| 18 | Does the land fall in an area included in any Town Planning Scheme or any Development Plan of Government or any statutory body? If so, give Particulars.                                                                                                                         | Information not available                                                                                  |  |  |
| 19 | Has any contribution been made towards development or is any demand for such contribution still outstanding?                                                                                                                                                                     | Information not available                                                                                  |  |  |
| 20 | Has the whole or part of the land been notified for acquisition by government or any statutory body? Give date of the notification.                                                                                                                                              | No                                                                                                         |  |  |
|    | Attach a dimensioned site plan                                                                                                                                                                                                                                                   | N.A.                                                                                                       |  |  |
|    | IMPROVEMENTS                                                                                                                                                                                                                                                                     |                                                                                                            |  |  |
| 22 | Attach plans and elevations of all structures standing on the land and a lay-out plan.                                                                                                                                                                                           | Information not available                                                                                  |  |  |
| 23 | Furnish technical details of the building on a separate sheet (The Annexure to this form may be used)                                                                                                                                                                            | Attached                                                                                                   |  |  |
| 24 | Is the building owner occupied/ tenanted/ both?                                                                                                                                                                                                                                  | Owner Occupied - Miss. Komal Damodar Bangera & Mr.<br>Ravi Madansingh Rajput                               |  |  |
|    | If the property owner occupied, specify portion and extent of area under owner-occupation                                                                                                                                                                                        | Fully Owner Occupied                                                                                       |  |  |
| 25 | What is the Floor Space Index permissible and Percentage actually utilized?                                                                                                                                                                                                      | Floor Space Index permissible - As per CIDCO norms<br>Percentage actually utilized – Details not available |  |  |
| 26 | RENTS                                                                                                                                                                                                                                                                            |                                                                                                            |  |  |
|    | (1)                                                                                                                                                                                                                                                                              | Owner Occupied - Miss. Komal Damodar Bangera & Mr.                                                         |  |  |
|    | (i) Names of tenants/ lessees/ licensees, etc                                                                                                                                                                                                                                    | Ravi Madansingh Rajput                                                                                     |  |  |