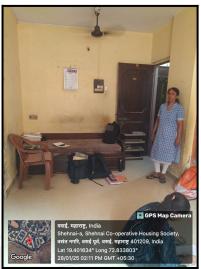

### **VALUATION OPINION REPORT**

This is to certify that the property bearing Residential Flat No. 004, Ground Floor, Wing - B, "Shree Veena Co-Op. Hsg Soc. Ltd. ", Sector I, Vasant Nagari, Village - Manikpur, Vasai Road (East), Taluka - Vasai, District - Palghar, PIN - 401 208, State - Maharashtra, Country - India belongs to Miss. Komal Damodar Bangera & Mr. Ravi Madansingh Rajput.

Boundaries of the property

North **Turning Point Building** 

South : Sitar CHSL

East Vasant Nagari Road

West Internal Road

Considering various parameters recorded, existing economic scenario, and the information that is available with reference to the development of neighbourhood and method selected for valuation, we are of the opinion that, the property premises can be assessed for this particular purpose at ₹ 35,45,500.00 (Rupees Thirty Five Lakhs Forty Five Thousands Five Hundred Only).