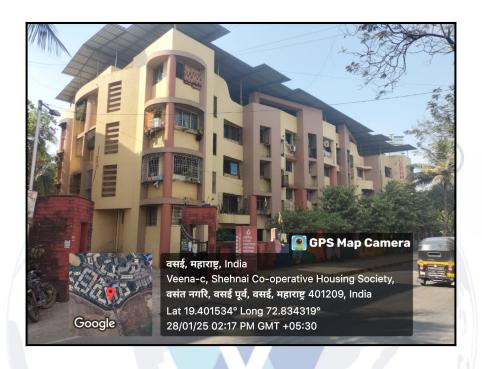

### **Details of the property under consideration:**

Name of Owner: Miss. Komal Damodar Bangera & Mr. Ravi Madansingh Rajput

Residential Flat No. 004, Ground Floor, Wing - B, **"Shree Veena Co-Op. Hsg Soc. Ltd. "**, Sector I, Vasant Nagari, Village - Manikpur, Vasai Road (East), Taluka - Vasai, District - Palghar, PIN - 401 208, State - Maharashtra, Country - India.

### **VALUATION OPINION REPORT**

This is to certify that the property bearing Residential Flat No. 004, Ground Floor, Wing - B, "Shree Veena Co-Op. Hsg Soc. Ltd. ", Sector I, Vasant Nagari, Village - Manikpur, Vasai Road (East), Taluka - Vasai, District - Palghar, PIN - 401 208, State - Maharashtra, Country - India belongs to Miss. Komal Damodar Bangera & Mr. Ravi Madansingh Rajput.