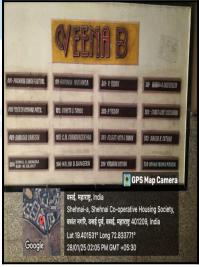

### **Details of the property under consideration:**

Name of Owner: Miss. Komal Damodar Bangera & Mr. Ravi Madansingh Rajput

Residential Flat No. 004, Ground Floor, Wing - B, **"Shree Veena Co-Op. Hsg Soc. Ltd. "**, Sector I, Vasant Nagari, Village - Manikpur, Vasai Road (East), Taluka - Vasai, District - Palghar, PIN - 401 208, State - Maharashtra, Country - India.

### **VALUATION OPINION REPORT**

This is to certify that the property bearing Residential Flat No. 004, Ground Floor, Wing - B, "Shree Veena Co-Op. Hsg Soc. Ltd. ", Sector I, Vasant Nagari, Village - Manikpur, Vasai Road (East), Taluka - Vasai, District - Palghar, PIN - 401 208, State - Maharashtra, Country - India belongs to Miss. Komal Damodar Bangera & Mr. Ravi Madansingh Rajput.