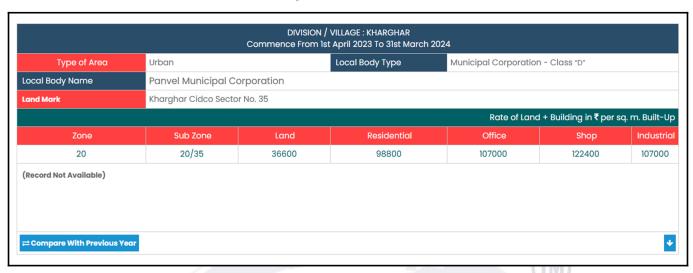

Boundaries of the property

North : Open Land & The Blue Crest

South 'D' Wing of Proviso Enclave

East **Greenwoods Apartment** 

West **Buildings** 

Considering various parameters recorded, existing economic scenario, and the information that is available with reference to the development of neighbourhood and method selected for valuation, we are of the opinion that, the property premises can be assessed for this particular purpose at ₹ 1,63,47,060.00 (Rupees One Crore Sixty Three Lakh Forty Seven Thousand Sixty Only).