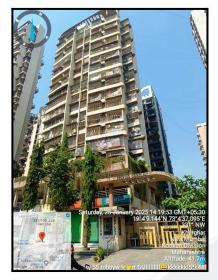

# Details of the property under consideration:

Name of Owner: Mr. Anubhav Roy

Residential Flat No. 602, 6th Floor, Wing - E, "Proviso Enclave", Proviso Complex Co-op. Hsg. Soc. Ltd., Plot No. 5, 6 & 7, Sector 35/E, Village - Kharghar, Taluka - Panvel, District - Raigad, Navi Mumbai, PIN - 410 210, State - Maharashtra, India.

Latitude Longitude: 19°4'10.5"N 73°4'38.0"E

# **VALUATION OPINION REPORT**

This is to certify that the property bearing Residential Flat No. 602, 6th Floor, Wing - E, "Proviso Enclave", Proviso Complex Co-op. Hsg. Soc. Ltd., Plot No. 5, 6 & 7, Sector 35/E, Village - Kharghar, Taluka - Panvel, District - Raigad, Navi Mumbai, PIN - 410 210, State - Maharashtra, India belongs to Mr. Anubhav Roy.