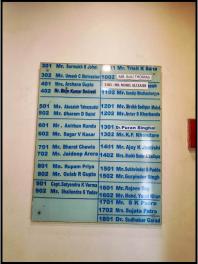

# Details of the property under consideration:

Name of Owner: Mr. Anubhav Roy

Residential Flat No. 602, 6th Floor, Wing - E, "Proviso Enclave", Proviso Complex Co-op. Hsg. Soc. Ltd., Plot No. 5, 6 & 7, Sector 35/E, Village - Kharghar, Taluka - Panvel, District - Raigad, Navi Mumbai, PIN - 410 210, State - Maharashtra, India.

# **VALUATION OPINION REPORT**

This is to certify that the property bearing Residential Flat No. 602, 6th Floor, Wing - E, "Proviso Enclave", Proviso Complex Co-op. Hsg. Soc. Ltd., Plot No. 5, 6 & 7, Sector 35/E, Village - Kharghar, Taluka - Panvel, District - Raigad, Navi Mumbai, PIN - 410 210, State - Maharashtra, India belongs to Mr. Anubhav Roy.