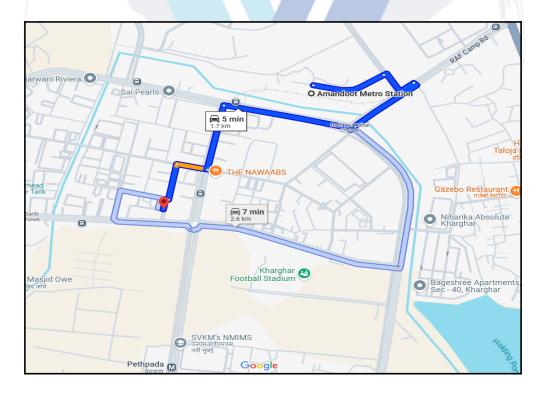

# VALUATION REPORT (IN RESPECT OF FLAT)

|    | General                                                                                                                                                                                                                                                                                                                                                                                                                                                                                                                                                                                         |                                     |   |                                                                                                                                                                                                                                                                                                                                                                    |  |  |
|----|-------------------------------------------------------------------------------------------------------------------------------------------------------------------------------------------------------------------------------------------------------------------------------------------------------------------------------------------------------------------------------------------------------------------------------------------------------------------------------------------------------------------------------------------------------------------------------------------------|-------------------------------------|---|--------------------------------------------------------------------------------------------------------------------------------------------------------------------------------------------------------------------------------------------------------------------------------------------------------------------------------------------------------------------|--|--|
| 1  | Purpos                                                                                                                                                                                                                                                                                                                                                                                                                                                                                                                                                                                          | e for which the valuation is made   | : | To assess Fair Market Value of the property for Market Value Purpose.                                                                                                                                                                                                                                                                                              |  |  |
| 2  | a)                                                                                                                                                                                                                                                                                                                                                                                                                                                                                                                                                                                              | Date of inspection                  | : | 25.01.2025                                                                                                                                                                                                                                                                                                                                                         |  |  |
|    | b)                                                                                                                                                                                                                                                                                                                                                                                                                                                                                                                                                                                              | Date of which the valuation is made | : | 27.01.2025                                                                                                                                                                                                                                                                                                                                                         |  |  |
| 3  | <ol> <li>Copy of Agreement for sale Registration No. 19471/2023 Dated 23.12.2023 between Mrs. I Mr. Sagar V. Kasar(The Seller) And Mr. Anubhav Roy(The Purchaser).</li> <li>Copy of Commencement Certificate No. CIDCO.ATPO/844 Dated 08.05.2008 issued by C Developement Corp Of Maharashtra Itd</li> <li>Copy of Occupancy Certificate No. CIDCO/BP-9055/ATPO(NM &amp; K)/2013/1064 Dated 18.0 City and Industrial Developement Corp Of Maharashtra Itd</li> <li>Copy of Electricity Bill Consumer No.029470050452 in the name of Mrs Deepti Sagar Kasar MSEDCL. Dated 15.01.2025.</li> </ol> |                                     |   | av Roy(The Purchaser). CO.ATPO/844 Dated 08.05.2008 issued by City and Industrial 2-9055/ATPO(NM & K)/2013/1064 Dated 18.07.2013 issued by parashtra ltd                                                                                                                                                                                                           |  |  |
| 4  | issued by Panvel Muncipal Corporation.  4 Name of the owner(s) and his / their address (es) with Phone no. (details of share of each owner in case of joint ownership)                                                                                                                                                                                                                                                                                                                                                                                                                          |                                     |   | Mr. Anubhav Roy Residential Flat No. 602, 6 <sup>th</sup> Floor, Wing - E, "Proviso Enclave", Proviso Complex Co-op. Hsg. Soc. Ltd., Plot No. 5, 6 & 7, Sector 35/E, Village - Kharghar, Taluka - Panvel, District - Raigad, Navi Mumbai, PIN - 410 210, State - Maharashtra, India.  Contact Person: Mr. Anubhav Roy (Owner) Mobile No. 8588912009 Sole Ownership |  |  |
| 5  | 5 Brief description of the property (Including Leasehold / freehold etc.)                                                                                                                                                                                                                                                                                                                                                                                                                                                                                                                       |                                     | : | The property is a Residential Flat located on 6 <sup>th</sup> Floor. The composition of Residential Flat is 3 Bedroom + Living Room + Kitchen + 3 Toilet + Passage. (3 BHK) + Attached Terrace + Dry Balcony + Flowerbed Area. The property is at 1.7 km. distance from Amandoot Metro Station.                                                                    |  |  |
| 6  | Location                                                                                                                                                                                                                                                                                                                                                                                                                                                                                                                                                                                        | on of property                      |   |                                                                                                                                                                                                                                                                                                                                                                    |  |  |
| a) | Plot No                                                                                                                                                                                                                                                                                                                                                                                                                                                                                                                                                                                         | o. / Survey No.                     | : | Plot No - 5, 6 & 7                                                                                                                                                                                                                                                                                                                                                 |  |  |
| b) | Door N                                                                                                                                                                                                                                                                                                                                                                                                                                                                                                                                                                                          | 0.                                  | : | Residential Flat No. 602                                                                                                                                                                                                                                                                                                                                           |  |  |
| c) | C.T.S.                                                                                                                                                                                                                                                                                                                                                                                                                                                                                                                                                                                          | No. / Village                       | : | Village - Kharghar                                                                                                                                                                                                                                                                                                                                                 |  |  |
| d) | d) Ward / Taluka                                                                                                                                                                                                                                                                                                                                                                                                                                                                                                                                                                                |                                     |   | Taluka - Panvel                                                                                                                                                                                                                                                                                                                                                    |  |  |