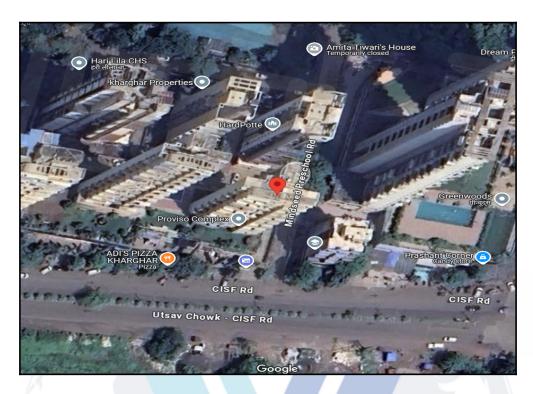

# Details of the property under consideration:

Name of Owner: Mr. Anubhav Roy

Residential Flat No. 602, 6th Floor, Wing - E, "Proviso Enclave", Proviso Complex Co-op. Hsg. Soc. Ltd., Plot No. 5, 6 & 7, Sector 35/E, Village - Kharghar, Taluka - Panvel, District - Raigad, Navi Mumbai, PIN - 410 210, State - Maharashtra, India.

Boundaries of the property

North : Open Land & The Blue Crest

South 'D' Wing of Proviso Enclave

East **Greenwoods Apartment** 

West **Buildings** 

Considering various parameters recorded, existing economic scenario, and the information that is available with reference to the development of neighbourhood and method selected for valuation, we are of the opinion that, the property premises can be assessed for this particular purpose at ₹ 1,63,47,060.00 (Rupees One Crore Sixty Three Lakh Forty Seven Thousand Sixty Only).