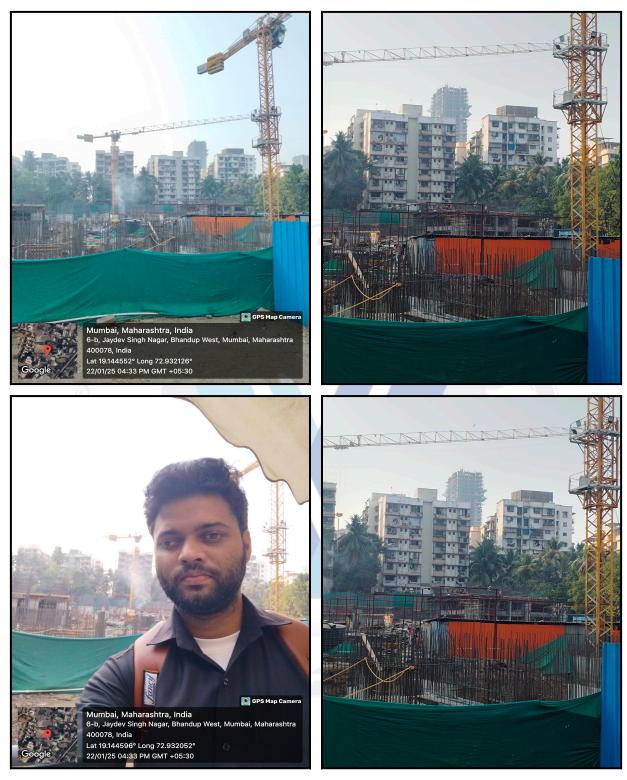

| Good                                                                                 |
| Likely rental values in future                                                                                                                                                                                                     | ₹ 31,300/- (Expected rental income per month after completion of construction works) |
| Any likely income it may generate                                                                                                                                                                                                  | Rental Income                                                                        |



Since 1989



# **Actual Site Photographs**









# Route Map of the property





#### Longitude Latitude: 19°8'41.7"N 72°55'55.5"E

Note: The Blue line shows the route to site distance from nearest Railway Station (Bhandup - 750 Mtrs. ).



# **Ready Reckoner Rate**

|                | Regi          | Departme<br>stration & | & Stam        | ps           |             | f            | व मुद्रांक<br>वेभाग<br>ष्ट्र शासन |                | H                    |
|----------------|---------------|------------------------|---------------|--------------|-------------|--------------|-----------------------------------|----------------|----------------------|
| Valuation Home | Rule Guidline |                        |               |              |             |              |                                   |                | LOGOUT