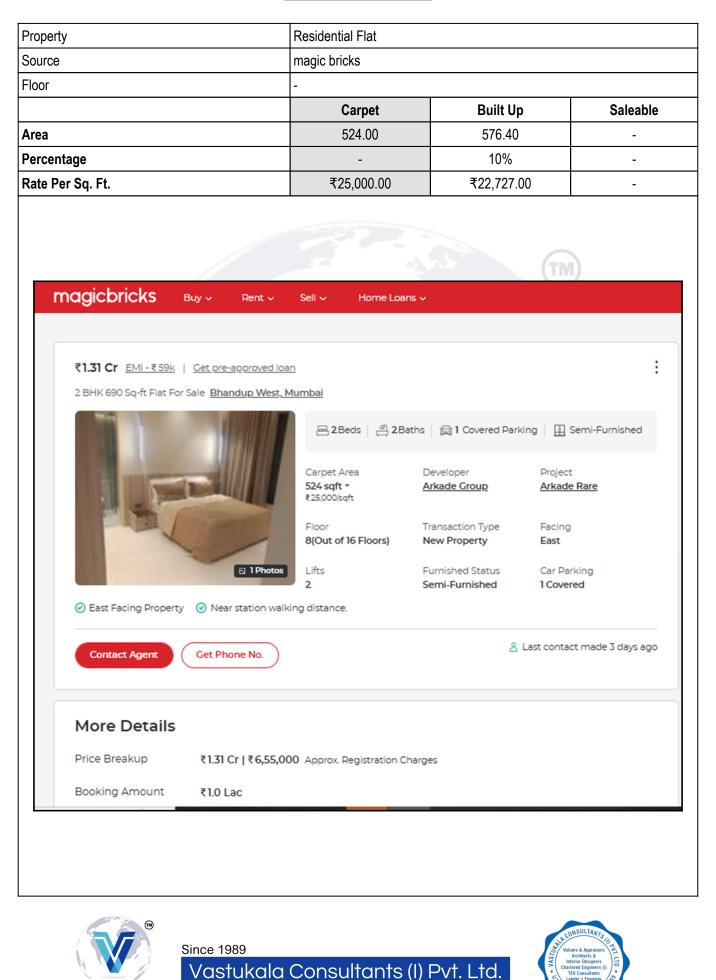

An ISO 9001 : 2015 Certified Company

|     | Tax amount                                                                                                                                                                                                                                                                                        | :        | Details not available                                                                                    |  |  |  |  |
|-----|---------------------------------------------------------------------------------------------------------------------------------------------------------------------------------------------------------------------------------------------------------------------------------------------------|----------|----------------------------------------------------------------------------------------------------------|--|--|--|--|
| 5.  | Electricity Service connection No.                                                                                                                                                                                                                                                                | :        | Details not available                                                                                    |  |  |  |  |
|     | Meter Card is in the name of                                                                                                                                                                                                                                                                      | :        | Details not available                                                                                    |  |  |  |  |
| 6.  | How is the maintenance of the Flat?                                                                                                                                                                                                                                                               | :        | Building is under construction                                                                           |  |  |  |  |
| 7.  | Sale Deed executed in the name of                                                                                                                                                                                                                                                                 | :        | Ms. Rupal Rajendra Sawant & Mr. Vivek Vasant Parab                                                       |  |  |  |  |
| 8.  | What is the undivided area of land as per Sale Deed?                                                                                                                                                                                                                                              | :        | Details not available                                                                                    |  |  |  |  |
| 9.  | What is the plinth area of the Flat?                                                                                                                                                                                                                                                              | :        | Built Up Area in Sq. Ft. = 689.00<br>(Carpet Area + 10%)                                                 |  |  |  |  |
| 10. | What is the floor space index (app.)                                                                                                                                                                                                                                                              |          | As per MCGM norms                                                                                        |  |  |  |  |
| 11. | What is the Carpet area of the Flat?                                                                                                                                                                                                                                                              | :        | Carpet Area in Sq. Ft. = 626.00<br>(Area As Per Agreement for sale)                                      |  |  |  |  |
| 12. | Is it Posh / I Class / Medium / Ordinary?                                                                                                                                                                                                                                                         | :        | Medium                                                                                                   |  |  |  |  |
| 13. | Is it being used for Residential or Commercial purpose?                                                                                                                                                                                                                                           | :        | Proposed Residential Purpose                                                                             |  |  |  |  |
| 14. | Is it Owner-occupied or let out?                                                                                                                                                                                                                                                                  | :        | Building is under construction                                                                           |  |  |  |  |
| 15. | If rented, what is the monthly rent?                                                                                                                                                                                                                                                              | ·        | : ₹ 31,300/- (Expected rental income per month after completion of construction works) after completion  |  |  |  |  |
| IV  | MARKETABILITY                                                                                                                                                                                                                                                                                     |          |                                                                                                          |  |  |  |  |
| 1.  | How is the marketability?                                                                                                                                                                                                                                                                         |          | Good                                                                                                     |  |  |  |  |
| 2.  | What are the factors favoring for an extra Potential Value?                                                                                                                                                                                                                                       | •        | Located located in developed area                                                                        |  |  |  |  |
| 3.  | Any negative factors are observed which affect the market value in general?                                                                                                                                                                                                                       | :        | No                                                                                                       |  |  |  |  |
| V   | Rate                                                                                                                                                                                                                                                                                              | /        |                                                                                                          |  |  |  |  |
| 1.  | After analyzing the comparable sale instances,<br>what is the composite rate for a similar Flat with<br>same specifications in the adjoining locality? -<br>(Along with details / reference of at - least two<br>latest deals / transactions with respect to adjacent<br>properties in the areas) | :        | ₹ 22501/- to ₹ 25000/- per Sq. Ft. on Carpet Area<br>₹ 20456/- to ₹ 22728/- per Sq. Ft. on Built Up Area |  |  |  |  |
| 2.  | Assuming it is a new construction, what is the<br>adopted basic composite rate of the Flat under<br>valuation after comparing with the specifications<br>and other factors with the Flat under comparison<br>(give details).                                                                      | :        | ₹ 24,000/- per Sq. Ft. on Carpet Area                                                                    |  |  |  |  |
|     |                                                                                                                                                                                                                                                                                                   | <u> </u> |                                                                                                          |  |  |  |  |
| 3.  | Break – up for the rate                                                                                                                                                                                                                                                                           | :        |                                                                                                          |  |  |  |  |
| 3.  | Break – up for the rate<br>I. Building + Services                                                                                                                                                                                                                                                 | :        | ₹ 3,000/- per Sq. Ft.                                                                                    |  |  |  |  |
| 3.  |                                                                                                                                                                                                                                                                                                   | :        | ₹ 3,000/- per Sq. Ft.<br>₹ 21,000/- per Sq. Ft.                                                          |  |  |  |  |

## Method of Valuation / Approach

The sales comparison approach uses the market data of sale prices to estimate the value of a real estate property. Property valuation in this method is done by comparing a property to other similar properties that have been recently sold. Comparable properties, also known as comparables, or comps, must share certain features with the property in question. Some of these include physical features such as square footage, number of rooms, condition, and age of the building; however, the most important factor is no doubt the location of the property. Adjustments are usually needed to account for differences as no two properties are exactly the same. To make proper adjustments when comparing properties, real estate appraisers must know the differences between the comparable properties and how to value these differences. The sales comparison approach is commonly used for Residential Flat, where there are typically many comparables available to analyze. As the property is a Residential Flat, we have adopted Sale Comparison Approach Method for the purpose of valuation . The Price for similar type of property in the nearby vicinity is in the range of ₹ 22501.00 to ₹ 25000.00 per Sq. Ft. on Carpet Area / ₹ 20456.00 to ₹ 22728.00 per Sq. Ft. on BuiltUp Area. Considering the rate with attached report, current market conditions, demand and supply position, Flat size, location, upswing in real estate prices, sustained demand for Residential Flat, all round development of Residential and Commercial application in the locality etc. We estimate ₹24,000.00 per Sq. Ft. on Carpet Area for valuation.