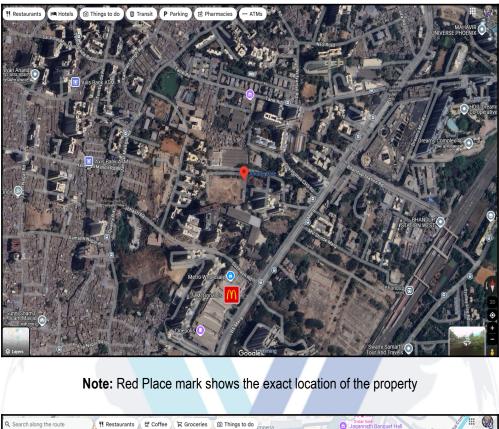

# Route Map of the property

#### Longitude Latitude: 19°8'41.7"N 72°55'55.5"E

Note: The Blue line shows the route to site distance from nearest Railway Station (Bhandup - 750 Mtrs. ).