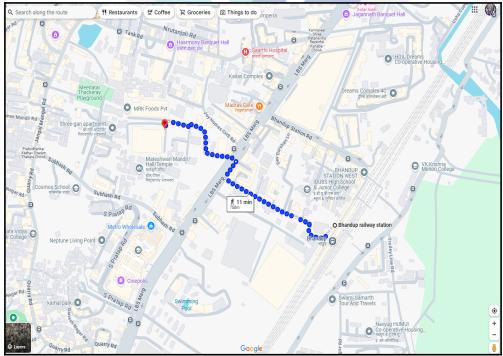

# Route Map of the property

#### Longitude Latitude: 19°8'41.7"N 72°55'55.5"E

Note: The Blue line shows the route to site distance from nearest Railway Station (Bhandup - 750 Mtrs. ).