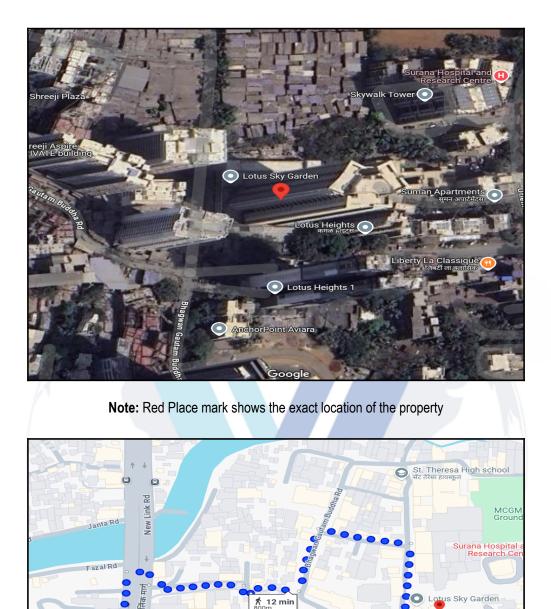

## Route Map of the property

#### Longitude Latitude: 19°11'53.9"N 72°50'14.3"E

Google

Note: The Blue line shows the route to site distance from nearest Metro Station (Valnai-Meeth Chowky - 800m).