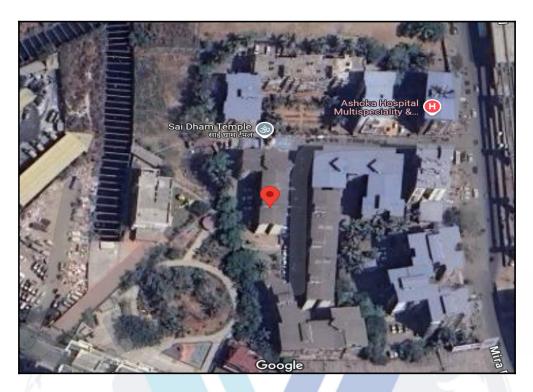

# Route Map of the property

Note: Red Place mark shows the exact location of the property

#### Longitude Latitude: 19°16'29.4"N 72°52'51.8"E

Note: The Blue line shows the route to site distance from nearest Railway Station (Mira Road - 4.1 km.).