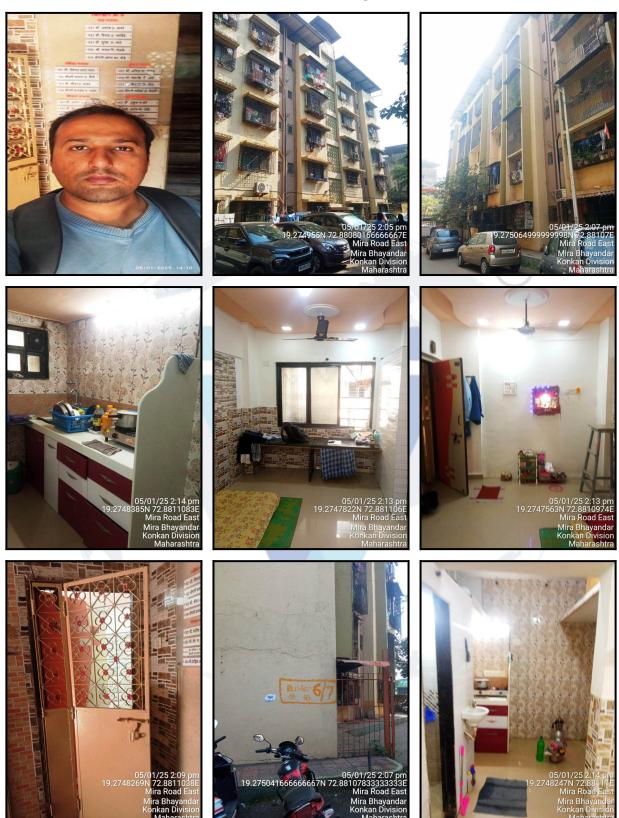

| Good                                         |
| Likely rental values in future                                                                                                                                                                                                     | Rs. 9,000/- Present rental income per month. |
| Any likely income it may generate                                                                                                                                                                                                  | Rental Income                                |





# Actual Site Photographs







# Route Map of the property



Note: Red Place mark shows the exact location of the property



#### Longitude Latitude: 19°16'29.4"N 72°52'51.8"E

Note: The Blue line shows the route to site distance from nearest Railway Station (Mira Road - 4.1 km.).



# Ready Reckoner Rate

|                 | Department of<br>Governm                                                  | Registration                                                                               |             | amp नोंद            | रणी व<br>मा      | त्र मुद्रां<br>हाराष्ट्र २ | <b>क वि</b><br>शासन | भाग      | स्वयेव जयते   |
|-----------------|---------------------------------------------------------------------------|--------------------------------------------------------------------------------------------|-----