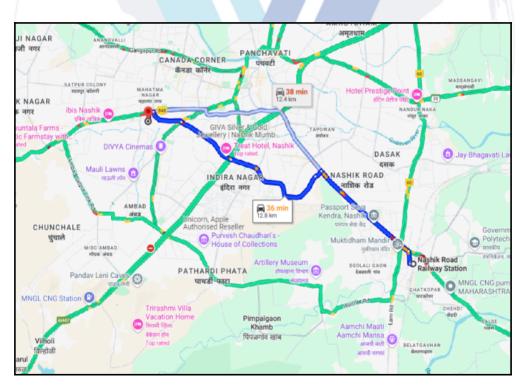

#### Longitude Latitude: 19°59'27.3"N 73°45'8.1"E

Note: The Blue line shows the route to site distance from nearest Railway Station (Nashik Road - 12.8).