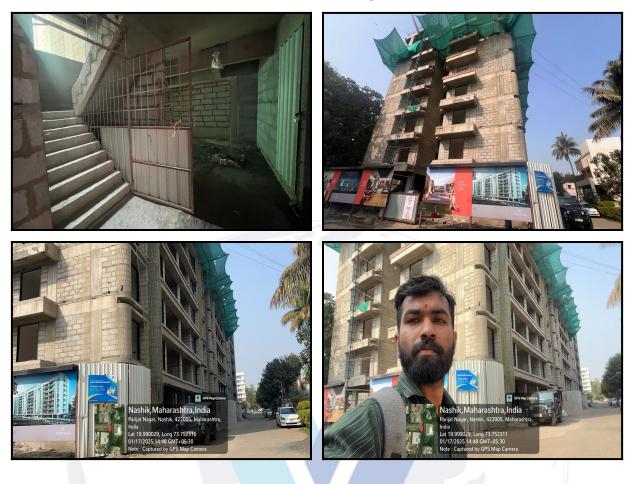

| Excellent                                                                            |
| Likely rental values in future                                                                                                                                                                                                     | ₹ 23,400/- (Expected rental income per month after completion of construction works) |
| Any likely income it may generate                                                                                                                                                                                                  | Rental Income                                                                        |





# Actual Site Photographs







# Actual Site Photographs







# Route Map of the property



Note: Red Place mark shows the exact location of the property



#### Longitude Latitude: 19°59'27.3"N 73°45'8.1"E

Note: The Blue line shows the route to site distance from nearest Railway Station (Nashik Road - 12.8).



# **Ready Reckoner Rate**

| 4          | Departmen                                    | ernment of N  |                 |              | nps              | नोंदा      |        | मुद्रांक<br>राष्ट्र शार |               | ग                   |           |
|------------|----------------------------------------------|---------------|-----------------|--------------|------------------|------------|--------|-------------------------|---------------|---------------------|-----------|
|            |