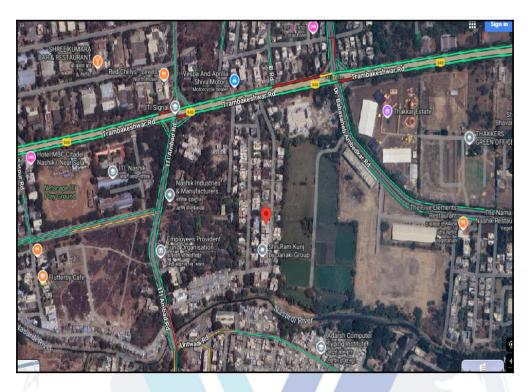

# Route Map of the property

Note: Red Place mark shows the exact location of the property